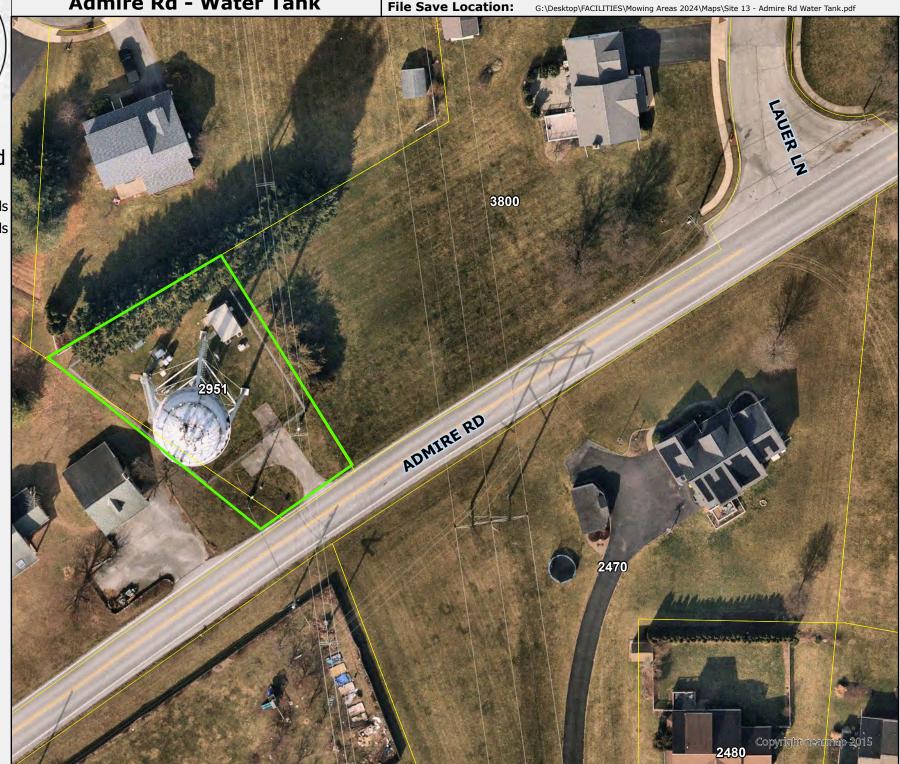

## ATTACHMENT #1

# CONTRACTED MOWING SERVICES WORK ORDERS PER LOT

| SITE<br>I.D. # | Site<br>Description | Location          | Area      | mowings | DIRECTIONS TO SITE FROM THE SQUARE IN DOVER                                                    | Coordinates and Links                   | GENERAL INSTRUCTIONS PER LOT. Plus windrow grass clipping must be raked and removed, blow grass from walks and driveways, standard mow heigth unless a special request |
|----------------|---------------------|-------------------|-----------|---------|------------------------------------------------------------------------------------------------|-----------------------------------------|------------------------------------------------------------------------------------------------------------------------------------------------------------------------|
| 1              | Water Tank          | Stauton Ave       | 0.4 ACRES | weekly  | SOUTH CARLISLE RD. TO LEFT HILTON AVE TO LEFT ON STAUTON AVE. 2 BLKS ON LEFT                   | 39.994560, -<br>76.816546               | TRIM FENCE AND ALL OBJECTS                                                                                                                                             |
| 2              | Wells 1&2           | Poplars Rd        | 3 ACRES   | weekly  | SOUTH CARLISLE RD TO LEFT POPLAR RD WELL HOUSE ON RIGHT AT BRIDGE                              | 39.988483, -<br>76.808242               | TRIM FENCE AND ALL OBJECTS                                                                                                                                             |
| 3              | Well 3              | Locust Rd         | 0.2 ACRES | weekly  | SOUTH CARLISLE RD RIGHT DAVIDSBURG RD, RIGHT TOWER DR, RIGHT LOCUST RD. TANK ON LEFT           | 39.982281, -<br>76.834723               | TRIM FENCE AND ALL OBJECTS                                                                                                                                             |
| 4              | Well 4              | Pine Rd           | 1.5 ACRES | weekly  | SOUTH CARLISLE RD RIGHT PINE RD TO END OF PINE RD                                              | 39.978007, -<br>76.812191               | TRIM FENCE AND ALL OBJECTS                                                                                                                                             |
| 5              | Well 5              | Emig Mill Rd      | 0.2 ACRES | weekly  | SOUTH CARLISLE RD RIGHT EMIG MILL RD 1/2 BLK PASSED OAKLAND RD                                 | 39.968071, -<br>76.832252               | TRIM FENCE AND ALL OBJECTS                                                                                                                                             |
| 6              | Well 6              | Butter Rd         | 1 ACRES   | weekly  | NORTH MAIN ST (BORO) RIGHT BUTTER RD JUST BEFORE FOX RUN RD WELL ON RIGHT                      | <u>40.011260, -</u><br><u>76.843143</u> | TRIM FENCE AND ALL OBJECTS                                                                                                                                             |
| 7              | Well 7              | Cardinal Ln       | 0.5 ACRES | weekly  | SOUTH CARLISLE RD LEFT HILTON AVE LEFT ON CARDINAL JUST PASSED FOUNTAIN ROCK DRIVE WAY ON LEFT | <u>40.002678, -</u><br><u>76.817495</u> | TRIM FENCE AND ALL OBJECTS                                                                                                                                             |
| 8              | Well 8              | Conewago Rd       | 0.9 ACRES | weekly  | NORTH CARLISLE RD LEFT CONEWAGO RD WELL ON RIGHT                                               | <u>40.034612, -</u><br><u>76.893694</u> | TRIM FENCE AND ALL OBJECTS                                                                                                                                             |
| 9              | Well 9              | Grenway Rd        | 0.4 ACRES | weekly  | SOUTH CARLISLE RD, RIGHT EMIG MILL RD RIGHT ON GRENWAY AVE. WELL DRIVE WAY ON LEFT             | 39.979927, -<br>76.818270               | TRIM FENCE AND ALL OBJECTS                                                                                                                                             |
| 10             | Well 10             | Emig Mill Village | 0.5 ACRES | weekly  | SOUTH CARLISLE RD RIGHT EMIG MILL RD RIGHT ON VILLAGE SQUARE RD DRIVE WAY ON RIGHT             | <u>39.968000, -</u><br><u>76.839000</u> | TRIM FENCE AND ALL OBJECTS                                                                                                                                             |
| 11             | Booster             | Old Carlisle Rd   | 0.2 ACRES | weekly  | NORTH CARLISLE RD RIGHT ON CONEWAGO RD LEFT ON OLD CARLISLE RD PUMP ON LEFT                    | <u>40.034457, -</u><br><u>76.880687</u> | TRIM FENCE AND ALL OBJECTS                                                                                                                                             |
| 12             | Water Tank          | Sky Top Trl       | 1.7 ACRES | weekly  | NORTH CARLISLE RD RIGHT ON SKY TOP TRAIL TANK ON LEFT                                          | <u>40.029171, -</u><br><u>76.876063</u> | TRIM FENCE AND ALL OBJECTS                                                                                                                                             |
| 13             | Water Tank          | Admire Rd         | 0.2 ACRES | weekly  | WEST ON WEST CANAL RD LEFT SOUTH SALEM CHURCH RD LEFT ADMIRE RD TANK<br>ON LEFT                | 39.975099, -<br>76.846923               | TRIM FENCE AND ALL OBJECTS                                                                                                                                             |
| 14             | Pump House          | Admire Springs Dr | 0.1 ACRES | weekly  | SOUTH CARLISLE RD RIGHT DAVIDSBURG RD LEFT ADMIRE RD RIGHT ON ADMIRE SPRINGS PUMP ON RIGHT     | 39.977413, -<br>76.844554               | TRIM FENCE AND ALL OBJECTS                                                                                                                                             |