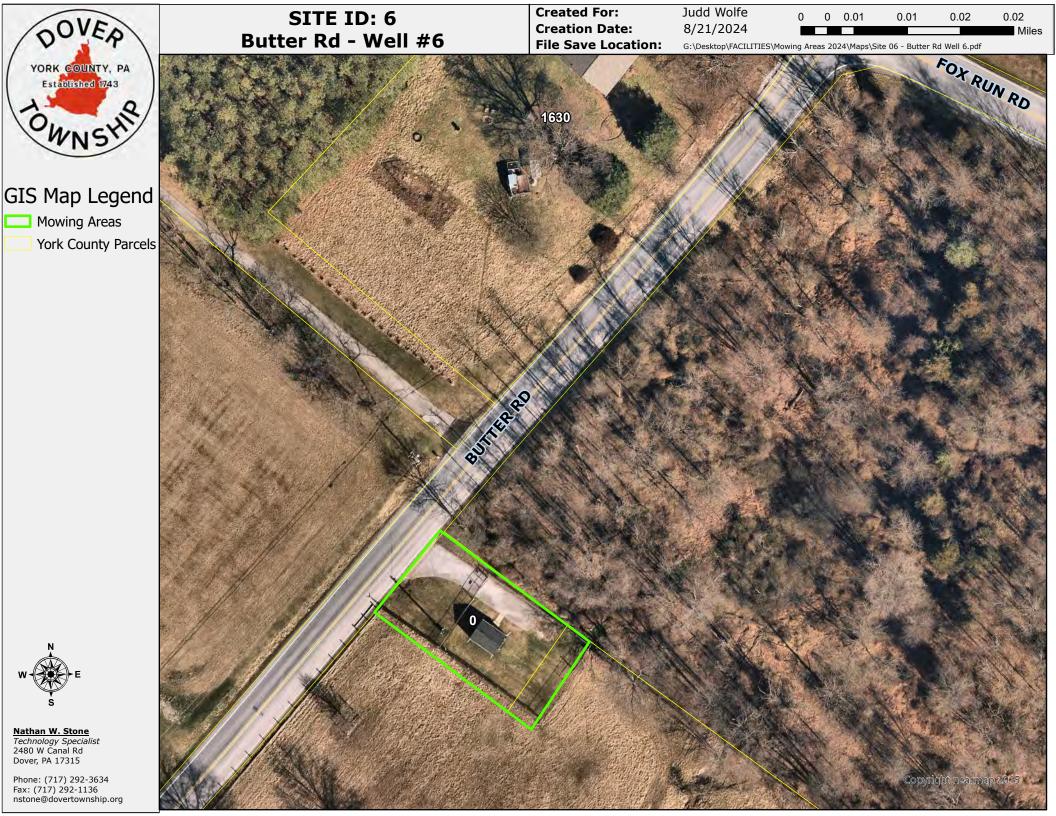

# CONTRACTED MOWING SERVICES WORK ORDERS PER LOT

| SITE<br>I.D. # | Site<br>Description | Location          | Area      | mowings | DIRECTIONS TO SITE FROM THE SQUARE IN DOVER                                                    | Coordinates and Links                   | GENERAL INSTRUCTIONS PER LOT. Plus windrow grass clipping must be raked and removed, blow grass from walks and driveways, standard mow heigth unless a special request |
|----------------|---------------------|-------------------|-----------|---------|------------------------------------------------------------------------------------------------|-----------------------------------------|------------------------------------------------------------------------------------------------------------------------------------------------------------------------|
| 1              | Water Tank          | Stauton Ave       | 0.4 ACRES | weekly  | SOUTH CARLISLE RD. TO LEFT HILTON AVE TO LEFT ON STAUTON AVE. 2 BLKS ON LEFT                   | 39.994560, -<br>76.816546               | TRIM FENCE AND ALL OBJECTS                                                                                                                                             |
| 2              | Wells 1&2           | Poplars Rd        | 3 ACRES   | weekly  | SOUTH CARLISLE RD TO LEFT POPLAR RD WELL HOUSE ON RIGHT AT BRIDGE                              | 39.988483, -<br>76.808242               | TRIM FENCE AND ALL OBJECTS                                                                                                                                             |
| 3              | Well 3              | Locust Rd         | 0.2 ACRES | weekly  | SOUTH CARLISLE RD RIGHT DAVIDSBURG RD, RIGHT TOWER DR, RIGHT LOCUST RD. TANK ON LEFT           | 39.982281, -<br>76.834723               | TRIM FENCE AND ALL OBJECTS                                                                                                                                             |
| 4              | Well 4              | Pine Rd           | 1.5 ACRES | weekly  | SOUTH CARLISLE RD RIGHT PINE RD TO END OF PINE RD                                              | 39.978007, -<br>76.812191               | TRIM FENCE AND ALL OBJECTS                                                                                                                                             |
| 5              | Well 5              | Emig Mill Rd      | 0.2 ACRES | weekly  | SOUTH CARLISLE RD RIGHT EMIG MILL RD 1/2 BLK PASSED OAKLAND RD                                 | 39.968071, -<br>76.832252               | TRIM FENCE AND ALL OBJECTS                                                                                                                                             |
| 6              | Well 6              | Butter Rd         | 1 ACRES   | weekly  | NORTH MAIN ST (BORO) RIGHT BUTTER RD JUST BEFORE FOX RUN RD WELL ON RIGHT                      | <u>40.011260, -</u><br><u>76.843143</u> | TRIM FENCE AND ALL OBJECTS                                                                                                                                             |
| 7              | Well 7              | Cardinal Ln       | 0.5 ACRES | weekly  | SOUTH CARLISLE RD LEFT HILTON AVE LEFT ON CARDINAL JUST PASSED FOUNTAIN ROCK DRIVE WAY ON LEFT | <u>40.002678, -</u><br><u>76.817495</u> | TRIM FENCE AND ALL OBJECTS                                                                                                                                             |
| 8              | Well 8              | Conewago Rd       | 0.9 ACRES | weekly  | NORTH CARLISLE RD LEFT CONEWAGO RD WELL ON RIGHT                                               | <u>40.034612, -</u><br><u>76.893694</u> | TRIM FENCE AND ALL OBJECTS                                                                                                                                             |
| 9              | Well 9              | Grenway Rd        | 0.4 ACRES | weekly  | SOUTH CARLISLE RD, RIGHT EMIG MILL RD RIGHT ON GRENWAY AVE. WELL DRIVE WAY ON LEFT             | 39.979927, -<br>76.818270               | TRIM FENCE AND ALL OBJECTS                                                                                                                                             |
| 10             | Well 10             | Emig Mill Village | 0.5 ACRES | weekly  | SOUTH CARLISLE RD RIGHT EMIG MILL RD RIGHT ON VILLAGE SQUARE RD DRIVE WAY ON RIGHT             | <u>39.968000, -</u><br><u>76.839000</u> | TRIM FENCE AND ALL OBJECTS                                                                                                                                             |
| 11             | Booster             | Old Carlisle Rd   | 0.2 ACRES | weekly  | NORTH CARLISLE RD RIGHT ON CONEWAGO RD LEFT ON OLD CARLISLE RD PUMP ON LEFT                    | <u>40.034457, -</u><br><u>76.880687</u> | TRIM FENCE AND ALL OBJECTS                                                                                                                                             |
| 12             | Water Tank          | Sky Top Trl       | 1.7 ACRES | weekly  | NORTH CARLISLE RD RIGHT ON SKY TOP TRAIL TANK ON LEFT                                          | <u>40.029171, -</u><br><u>76.876063</u> | TRIM FENCE AND ALL OBJECTS                                                                                                                                             |
| 13             | Water Tank          | Admire Rd         | 0.2 ACRES | weekly  | WEST ON WEST CANAL RD LEFT SOUTH SALEM CHURCH RD LEFT ADMIRE RD TANK<br>ON LEFT                | 39.975099, -<br>76.846923               | TRIM FENCE AND ALL OBJECTS                                                                                                                                             |
| 14             | Pump House          | Admire Springs Dr | 0.1 ACRES | weekly  | SOUTH CARLISLE RD RIGHT DAVIDSBURG RD LEFT ADMIRE RD RIGHT ON ADMIRE SPRINGS PUMP ON RIGHT     | 39.977413, -<br>76.844554               | TRIM FENCE AND ALL OBJECTS                                                                                                                                             |