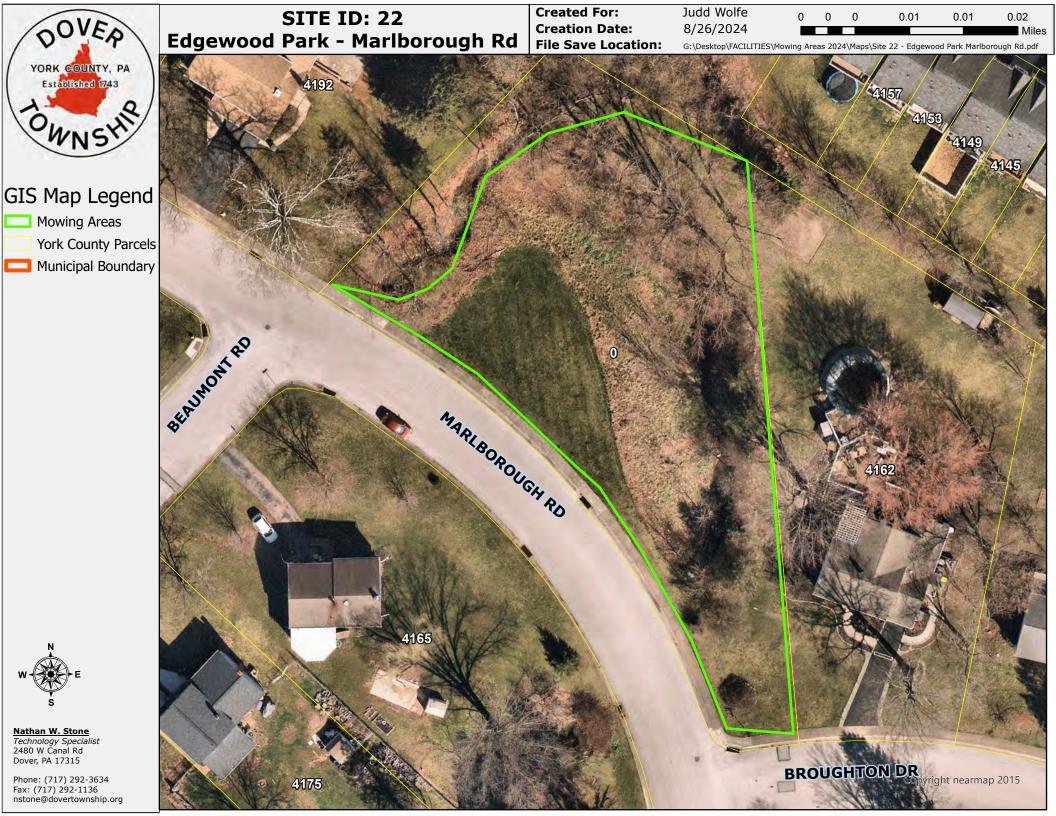

# CONTRACTED MOWING SERVICE WORK ORDERS PER LOT

| SITE<br>I.D. # | Sprots Fields  | Location      | Area      | Mowings             | DIRECTIONS TO SITE FROM THE SQUARE IN DOVER                                                             | Coordinates and Links                   | GENERAL INSTRUCTIONS PER LOT. Windrow grass clipping must be raked and removed, blow clippings from walks and driveways, standard mow height unless a special request |
|----------------|----------------|---------------|-----------|---------------------|---------------------------------------------------------------------------------------------------------|-----------------------------------------|-----------------------------------------------------------------------------------------------------------------------------------------------------------------------|
| 15             | Lehr Park      | Davidsburg Rd | 14 ACRES  | weekly/<br>biweekly | SOUTH CARLISLE RD, RIGHT DAVIDSBURG RD. LHER PARK ON LEFT (COMMUNITY CENTER)                            | <u>39.978861, -</u><br><u>76.835496</u> | Trim fences and all objects. Playing surfaces of sports fields must be mowed to 2" all other normal height. Detention ponds included to be mowed                      |
| 16             | Community Park | West Canal Rd | 5 ACRES   | weekly              | WEST ON WEST CANAL DIRECTLY ACROSS FROM TWP BUILDING                                                    | 39.997706, -<br>76.855158               | Trim fences and all objects. Creek banks at pedestrian bridge must be trimmed 2nd and 4th weeks of month.                                                             |
| 17             | Brookside      | Fox Run Rd    | 10 ACRES  | reekly/biweekly     | (BALLFIELD)<br>SOURT ON SARLY CANAL TO JULES, LEFT<br>ON ROCKY RD                                       | <u>40.004044, -</u><br><u>76.833128</u> | Trim fences and all objects. Playing surfaces of sports fields must be mowed to 2" all other normal height.                                                           |
| 18             | Mayfield Park  | Sedgewick Ave | 8 ACRES   | weekly/biweekly     | SOUTH CARLISLE RD, RIGHT ON EMIG MILL RD LEFT ON MAYFIELD R                                             | 76.816574                               | Trim fences and all objects. Playing surfaces of sports fields must be mowed to 2" all other normal height.                                                           |
| 19             | Edgewood Park  | Broughton Dr  | 3.4 ACRES | weekly/<br>biweekly | WEST ON WEST CANAL RD, LEFT ON SOUTH SALEM CHURCH, RIGHT<br>ON NITTANY DR. TO BROUGHTON RD PARK ON LEFT | 39.980705, -<br>76.854163               | Trim fences and all objects. Playing surfaces of sports fields must be mowed to 2" all other normal height.                                                           |

| DOVER TOWNSHIP PROPERTIES |               | UNDEVELOPED       | WORK ORDER |         |                                                                                                                                                        |                           | CONTRACTED MOWING SERVICE WO ORDER PER L                                                                                                                                  |  |
|---------------------------|---------------|-------------------|------------|---------|--------------------------------------------------------------------------------------------------------------------------------------------------------|---------------------------|---------------------------------------------------------------------------------------------------------------------------------------------------------------------------|--|
| SITE OPEN REC LAND        |               | Location          | Area       | Mowings | DIRECTIONS TO SITE FROM THE SQUARE IN DOVER                                                                                                            | Coordinates and Links     | GENERAL INSTRUCTIONS PER LOT. Windrow grass clipping must<br>be raked and removed, blow clippings from walks and driveways<br>standard mow height unless a specialrequest |  |
| 20                        | Edgewood Park | Greenfield Dr     | 1.9 ACRES  | weekly  | WEST ON WEST CANAL RD, LEFT ON WYNNFIELD RD, RIGHT ON WINCHESTER RD, RIGHT ON GREENFIELD                                                               | 39.984435, -<br>76.863635 | Trim fences and all objects.                                                                                                                                              |  |
| 21                        | Edgewood Park | Devonshire Dr     | 1.7 ACRES  | weekly  | WEST ON WEST CANAL RD, LEFT ON WYNNFIELD RD, LEFT ON DEVONSHIRE                                                                                        | 39.983476, -<br>76.859667 | Trim fences and all objects.                                                                                                                                              |  |
| 22                        | Edgewood Park | Marlborough Dr    | 0.8 ACRES  | weekly  | WEST ON WEST CANAL RD, LEFT ON WYNNFIELD RD, LEFT ON WINCHESTER<br>RD, LEFT ON MARLBORO RD                                                             | 39.981832, -<br>76.855802 | Trim fences and all objects.                                                                                                                                              |  |
| 23                        | Sunrise Acres | Partridge Dr      | 2.3 ACRES  | weekly  | WEST ON WEST CANAL RD, LEFT SALEM CHURCH RD, LEFT EAST FARM CIRCLE, RIGHT ON PARTRIDGE DR.                                                             | 39.961695, -<br>76.835512 | Trim fences and all objects.                                                                                                                                              |  |
| 24                        | Rock Creek    | Wynngate Rd       | 2.4 ACRES  | weekly  | WEST ON WEST CANAL RD, LEFT SALEM CHURCH RD, LEFT DAVIDSBURG RD. LEFT ON TOWER DR, LEFT ON ROCK CREEK DR, RIGHT ON WYNNGATE DR.                        | 39.982086, -<br>76.838294 | Trim fences and all objects. swale must be trimmed.                                                                                                                       |  |
| 25                        | Barwood       | Milky Way         | 2.23 ACRES | weekly  | WEST ON WEST CANAL RD, LEFT SALEM CHURCH RD, LEFT EMIG MILL RD,<br>LEFT ON SOLAR DR, RIGHT ON MILKY WAY                                                | 39.967860, -<br>76.834118 | Trim fences and all objects. swale must be trimmed.                                                                                                                       |  |
| 26                        | Barwood       | Solar Dr          | .03 ACRES  | weekly  | WEST ON WEST CANAL RD, LEFT SALEM CHURCH RD, LEFT EMIG MILL RD,<br>LEFT ON SOLAR DR, lot before GTE shed on left                                       | 39.966827, -<br>76.834739 | Trim around objects, if any                                                                                                                                               |  |
| 27                        | Golden Villas | Tonys Drive       | 1.18ACRES  | weekly  | West on Canal, left on S. Salem Church Road, left on Emig Mill Road, Right on Tonys Villa, right on Tonys Drive. ROW on right at large pipe under road | 39.965931, -<br>76.831981 | Trim around objects, if any                                                                                                                                               |  |
| 28                        | Grandview     | Pine Rd (11 Lots) | 2.52 acres | weekly  | SOUTH CARLISLE RD, RIGHT ON PINE RD.                                                                                                                   | 39.978613, -<br>76.811130 | Trim fences and all objects.                                                                                                                                              |  |
| 29                        | Honey Run     | Hadley Dr         | 2.52 ACRES | weekly  | SOUTH CARLISLE ROAD , RIGHT ON EMIG MILL , LEFT ON BAKER ROAD, RIGHT<br>ON HADLEY DRIVE                                                                | 39.965162, -<br>76.825733 | Trim fences and all objects.                                                                                                                                              |  |