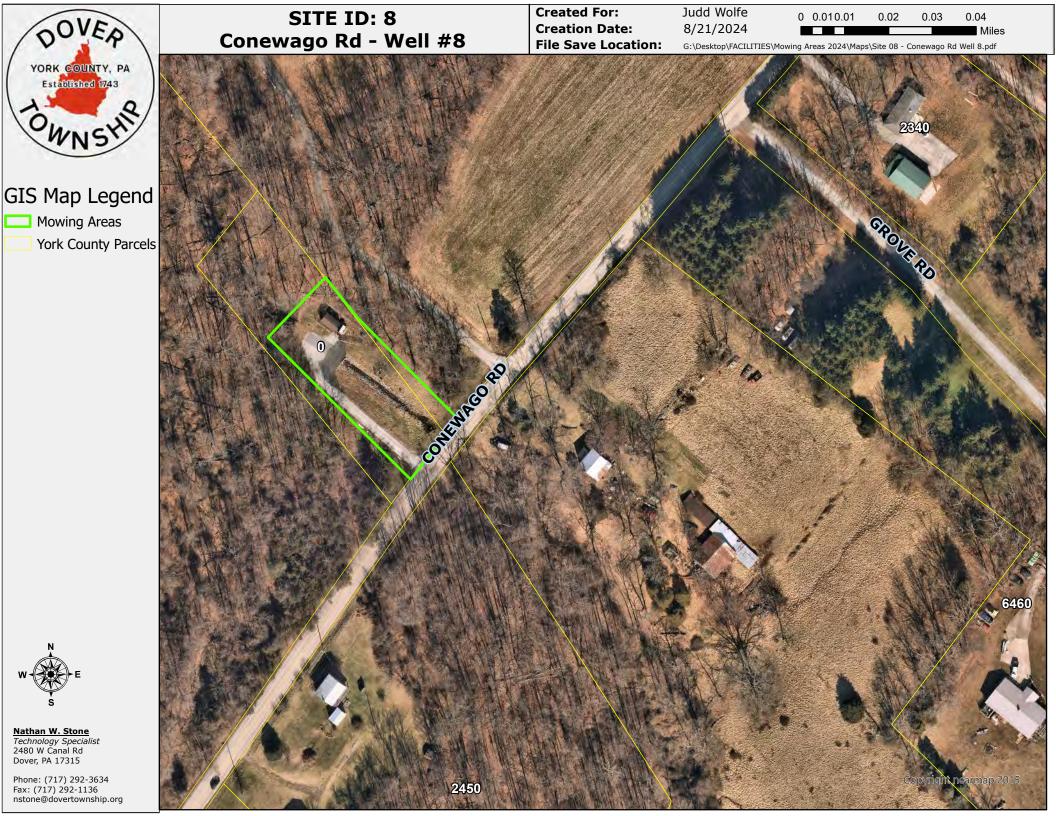

# CONTRACTED MOWING SERVICES WORK ORDERS PER LOT

| SITE<br>I.D. # | Site<br>Description | Location          | Area      | mowings | DIRECTIONS TO SITE FROM THE SQUARE IN DOVER                                                    | Coordinates and Links                   | GENERAL INSTRUCTIONS PER LOT. Plus windrow grass clipping must be raked and removed, blow grass from walks and driveways, standard mow heigth unless a special request |
|----------------|---------------------|-------------------|-----------|---------|------------------------------------------------------------------------------------------------|-----------------------------------------|------------------------------------------------------------------------------------------------------------------------------------------------------------------------|
| 1              | Water Tank          | Stauton Ave       | 0.4 ACRES | weekly  | SOUTH CARLISLE RD. TO LEFT HILTON AVE TO LEFT ON STAUTON AVE. 2 BLKS ON LEFT                   | 39.994560, -<br>76.816546               | TRIM FENCE AND ALL OBJECTS                                                                                                                                             |
| 2              | Wells 1&2           | Poplars Rd        | 3 ACRES   | weekly  | SOUTH CARLISLE RD TO LEFT POPLAR RD WELL HOUSE ON RIGHT AT BRIDGE                              | 39.988483, -<br>76.808242               | TRIM FENCE AND ALL OBJECTS                                                                                                                                             |
| 3              | Well 3              | Locust Rd         | 0.2 ACRES | weekly  | SOUTH CARLISLE RD RIGHT DAVIDSBURG RD, RIGHT TOWER DR, RIGHT LOCUST RD. TANK ON LEFT           | 39.982281, -<br>76.834723               | TRIM FENCE AND ALL OBJECTS                                                                                                                                             |
| 4              | Well 4              | Pine Rd           | 1.5 ACRES | weekly  | SOUTH CARLISLE RD RIGHT PINE RD TO END OF PINE RD                                              | 39.978007, -<br>76.812191               | TRIM FENCE AND ALL OBJECTS                                                                                                                                             |
| 5              | Well 5              | Emig Mill Rd      | 0.2 ACRES | weekly  | SOUTH CARLISLE RD RIGHT EMIG MILL RD 1/2 BLK PASSED OAKLAND RD                                 | 39.968071, -<br>76.832252               | TRIM FENCE AND ALL OBJECTS                                                                                                                                             |
| 6              | Well 6              | Butter Rd         | 1 ACRES   | weekly  | NORTH MAIN ST (BORO) RIGHT BUTTER RD JUST BEFORE FOX RUN RD WELL ON RIGHT                      | <u>40.011260, -</u><br><u>76.843143</u> | TRIM FENCE AND ALL OBJECTS                                                                                                                                             |
| 7              | Well 7              | Cardinal Ln       | 0.5 ACRES | weekly  | SOUTH CARLISLE RD LEFT HILTON AVE LEFT ON CARDINAL JUST PASSED FOUNTAIN ROCK DRIVE WAY ON LEFT | <u>40.002678, -</u><br><u>76.817495</u> | TRIM FENCE AND ALL OBJECTS                                                                                                                                             |
| 8              | Well 8              | Conewago Rd       | 0.9 ACRES | weekly  | NORTH CARLISLE RD LEFT CONEWAGO RD WELL ON RIGHT                                               | <u>40.034612, -</u><br><u>76.893694</u> | TRIM FENCE AND ALL OBJECTS                                                                                                                                             |
| 9              | Well 9              | Grenway Rd        | 0.4 ACRES | weekly  | SOUTH CARLISLE RD, RIGHT EMIG MILL RD RIGHT ON GRENWAY AVE. WELL DRIVE WAY ON LEFT             | 39.979927, -<br>76.818270               | TRIM FENCE AND ALL OBJECTS                                                                                                                                             |
| 10             | Well 10             | Emig Mill Village | 0.5 ACRES | weekly  | SOUTH CARLISLE RD RIGHT EMIG MILL RD RIGHT ON VILLAGE SQUARE RD DRIVE WAY ON RIGHT             | <u>39.968000, -</u><br><u>76.839000</u> | TRIM FENCE AND ALL OBJECTS                                                                                                                                             |
| 11             | Booster             | Old Carlisle Rd   | 0.2 ACRES | weekly  | NORTH CARLISLE RD RIGHT ON CONEWAGO RD LEFT ON OLD CARLISLE RD PUMP ON LEFT                    | <u>40.034457, -</u><br><u>76.880687</u> | TRIM FENCE AND ALL OBJECTS                                                                                                                                             |
| 12             | Water Tank          | Sky Top Trl       | 1.7 ACRES | weekly  | NORTH CARLISLE RD RIGHT ON SKY TOP TRAIL TANK ON LEFT                                          | <u>40.029171, -</u><br><u>76.876063</u> | TRIM FENCE AND ALL OBJECTS                                                                                                                                             |
| 13             | Water Tank          | Admire Rd         | 0.2 ACRES | weekly  | WEST ON WEST CANAL RD LEFT SOUTH SALEM CHURCH RD LEFT ADMIRE RD TANK<br>ON LEFT                | 39.975099, -<br>76.846923               | TRIM FENCE AND ALL OBJECTS                                                                                                                                             |
| 14             | Pump House          | Admire Springs Dr | 0.1 ACRES | weekly  | SOUTH CARLISLE RD RIGHT DAVIDSBURG RD LEFT ADMIRE RD RIGHT ON ADMIRE SPRINGS PUMP ON RIGHT     | 39.977413, -<br>76.844554               | TRIM FENCE AND ALL OBJECTS                                                                                                                                             |