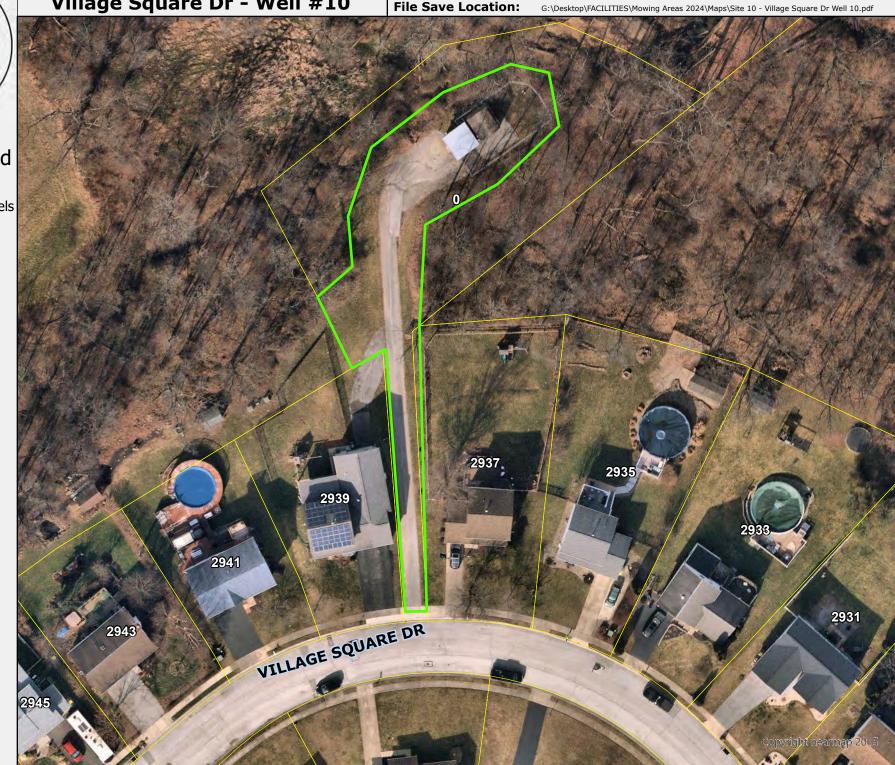

# CONTRACTED MOWING SERVICES WORK ORDERS PER LOT

| SITE<br>I.D. # | Site<br>Description | Location          | Area      | mowings | DIRECTIONS TO SITE FROM THE SQUARE IN DOVER                                                    | Coordinates and Links                   | GENERAL INSTRUCTIONS PER LOT. Plus windrow grass clipping must be raked and removed, blow grass from walks and driveways, standard mow heigth unless a special request |
|----------------|---------------------|-------------------|-----------|---------|------------------------------------------------------------------------------------------------|-----------------------------------------|------------------------------------------------------------------------------------------------------------------------------------------------------------------------|
| 1              | Water Tank          | Stauton Ave       | 0.4 ACRES | weekly  | SOUTH CARLISLE RD. TO LEFT HILTON AVE TO LEFT ON STAUTON AVE. 2 BLKS ON LEFT                   | 39.994560, -<br>76.816546               | TRIM FENCE AND ALL OBJECTS                                                                                                                                             |
| 2              | Wells 1&2           | Poplars Rd        | 3 ACRES   | weekly  | SOUTH CARLISLE RD TO LEFT POPLAR RD WELL HOUSE ON RIGHT AT BRIDGE                              | 39.988483, -<br>76.808242               | TRIM FENCE AND ALL OBJECTS                                                                                                                                             |
| 3              | Well 3              | Locust Rd         | 0.2 ACRES | weekly  | SOUTH CARLISLE RD RIGHT DAVIDSBURG RD, RIGHT TOWER DR, RIGHT LOCUST RD. TANK ON LEFT           | 39.982281, -<br>76.834723               | TRIM FENCE AND ALL OBJECTS                                                                                                                                             |
| 4              | Well 4              | Pine Rd           | 1.5 ACRES | weekly  | SOUTH CARLISLE RD RIGHT PINE RD TO END OF PINE RD                                              | 39.978007, -<br>76.812191               | TRIM FENCE AND ALL OBJECTS                                                                                                                                             |
| 5              | Well 5              | Emig Mill Rd      | 0.2 ACRES | weekly  | SOUTH CARLISLE RD RIGHT EMIG MILL RD 1/2 BLK PASSED OAKLAND RD                                 | 39.968071, -<br>76.832252               | TRIM FENCE AND ALL OBJECTS                                                                                                                                             |
| 6              | Well 6              | Butter Rd         | 1 ACRES   | weekly  | NORTH MAIN ST (BORO) RIGHT BUTTER RD JUST BEFORE FOX RUN RD WELL ON RIGHT                      | <u>40.011260, -</u><br><u>76.843143</u> | TRIM FENCE AND ALL OBJECTS                                                                                                                                             |
| 7              | Well 7              | Cardinal Ln       | 0.5 ACRES | weekly  | SOUTH CARLISLE RD LEFT HILTON AVE LEFT ON CARDINAL JUST PASSED FOUNTAIN ROCK DRIVE WAY ON LEFT | <u>40.002678, -</u><br><u>76.817495</u> | TRIM FENCE AND ALL OBJECTS                                                                                                                                             |
| 8              | Well 8              | Conewago Rd       | 0.9 ACRES | weekly  | NORTH CARLISLE RD LEFT CONEWAGO RD WELL ON RIGHT                                               | <u>40.034612, -</u><br><u>76.893694</u> | TRIM FENCE AND ALL OBJECTS                                                                                                                                             |
| 9              | Well 9              | Grenway Rd        | 0.4 ACRES | weekly  | SOUTH CARLISLE RD, RIGHT EMIG MILL RD RIGHT ON GRENWAY AVE. WELL DRIVE WAY ON LEFT             | 39.979927, -<br>76.818270               | TRIM FENCE AND ALL OBJECTS                                                                                                                                             |
| 10             | Well 10             | Emig Mill Village | 0.5 ACRES | weekly  | SOUTH CARLISLE RD RIGHT EMIG MILL RD RIGHT ON VILLAGE SQUARE RD DRIVE WAY ON RIGHT             | <u>39.968000, -</u><br><u>76.839000</u> | TRIM FENCE AND ALL OBJECTS                                                                                                                                             |
| 11             | Booster             | Old Carlisle Rd   | 0.2 ACRES | weekly  | NORTH CARLISLE RD RIGHT ON CONEWAGO RD LEFT ON OLD CARLISLE RD PUMP ON LEFT                    | <u>40.034457, -</u><br><u>76.880687</u> | TRIM FENCE AND ALL OBJECTS                                                                                                                                             |
| 12             | Water Tank          | Sky Top Trl       | 1.7 ACRES | weekly  | NORTH CARLISLE RD RIGHT ON SKY TOP TRAIL TANK ON LEFT                                          | <u>40.029171, -</u><br><u>76.876063</u> | TRIM FENCE AND ALL OBJECTS                                                                                                                                             |
| 13             | Water Tank          | Admire Rd         | 0.2 ACRES | weekly  | WEST ON WEST CANAL RD LEFT SOUTH SALEM CHURCH RD LEFT ADMIRE RD TANK<br>ON LEFT                | 39.975099, -<br>76.846923               | TRIM FENCE AND ALL OBJECTS                                                                                                                                             |
| 14             | Pump House          | Admire Springs Dr | 0.1 ACRES | weekly  | SOUTH CARLISLE RD RIGHT DAVIDSBURG RD LEFT ADMIRE RD RIGHT ON ADMIRE SPRINGS PUMP ON RIGHT     | 39.977413, -<br>76.844554               | TRIM FENCE AND ALL OBJECTS                                                                                                                                             |