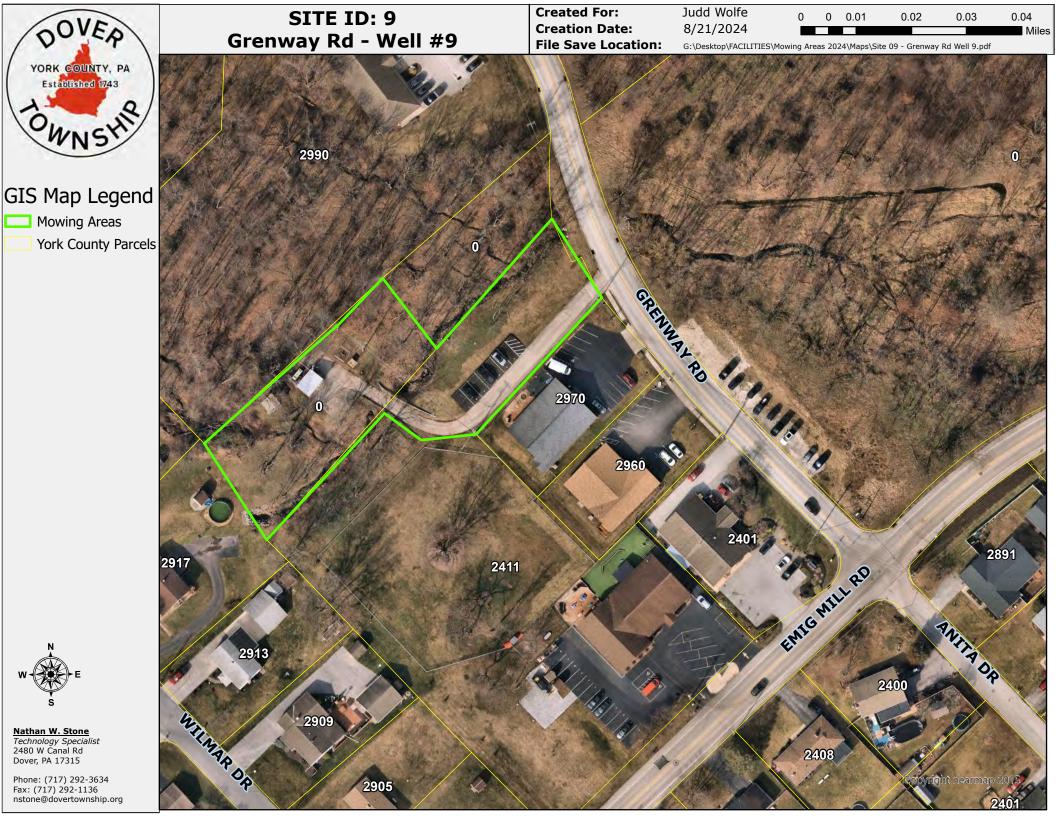

# CONTRACTED MOWING SERVICES WORK ORDERS PER LOT

| SITE<br>I.D. # | Site<br>Description | Location          | Area      | mowings | DIRECTIONS TO SITE FROM THE SQUARE IN DOVER                                                    | Coordinates and Links                   | GENERAL INSTRUCTIONS PER LOT. Plus windrow grass clipping must be raked and removed, blow grass from walks and driveways, standard mow heigth unless a special request |
|----------------|---------------------|-------------------|-----------|---------|------------------------------------------------------------------------------------------------|-----------------------------------------|------------------------------------------------------------------------------------------------------------------------------------------------------------------------|
| 1              | Water Tank          | Stauton Ave       | 0.4 ACRES | weekly  | SOUTH CARLISLE RD. TO LEFT HILTON AVE TO LEFT ON STAUTON AVE. 2 BLKS ON LEFT                   | 39.994560, -<br>76.816546               | TRIM FENCE AND ALL OBJECTS                                                                                                                                             |
| 2              | Wells 1&2           | Poplars Rd        | 3 ACRES   | weekly  | SOUTH CARLISLE RD TO LEFT POPLAR RD WELL HOUSE ON RIGHT AT BRIDGE                              | 39.988483, -<br>76.808242               | TRIM FENCE AND ALL OBJECTS                                                                                                                                             |
| 3              | Well 3              | Locust Rd         | 0.2 ACRES | weekly  | SOUTH CARLISLE RD RIGHT DAVIDSBURG RD, RIGHT TOWER DR, RIGHT LOCUST RD. TANK ON LEFT           | 39.982281, -<br>76.834723               | TRIM FENCE AND ALL OBJECTS                                                                                                                                             |
| 4              | Well 4              | Pine Rd           | 1.5 ACRES | weekly  | SOUTH CARLISLE RD RIGHT PINE RD TO END OF PINE RD                                              | 39.978007, -<br>76.812191               | TRIM FENCE AND ALL OBJECTS                                                                                                                                             |
| 5              | Well 5              | Emig Mill Rd      | 0.2 ACRES | weekly  | SOUTH CARLISLE RD RIGHT EMIG MILL RD 1/2 BLK PASSED OAKLAND RD                                 | 39.968071, -<br>76.832252               | TRIM FENCE AND ALL OBJECTS                                                                                                                                             |
| 6              | Well 6              | Butter Rd         | 1 ACRES   | weekly  | NORTH MAIN ST (BORO) RIGHT BUTTER RD JUST BEFORE FOX RUN RD WELL ON RIGHT                      | <u>40.011260, -</u><br><u>76.843143</u> | TRIM FENCE AND ALL OBJECTS                                                                                                                                             |
| 7              | Well 7              | Cardinal Ln       | 0.5 ACRES | weekly  | SOUTH CARLISLE RD LEFT HILTON AVE LEFT ON CARDINAL JUST PASSED FOUNTAIN ROCK DRIVE WAY ON LEFT | <u>40.002678, -</u><br><u>76.817495</u> | TRIM FENCE AND ALL OBJECTS                                                                                                                                             |
| 8              | Well 8              | Conewago Rd       | 0.9 ACRES | weekly  | NORTH CARLISLE RD LEFT CONEWAGO RD WELL ON RIGHT                                               | <u>40.034612, -</u><br><u>76.893694</u> | TRIM FENCE AND ALL OBJECTS                                                                                                                                             |
| 9              | Well 9              | Grenway Rd        | 0.4 ACRES | weekly  | SOUTH CARLISLE RD, RIGHT EMIG MILL RD RIGHT ON GRENWAY AVE. WELL DRIVE WAY ON LEFT             | 39.979927, -<br>76.818270               | TRIM FENCE AND ALL OBJECTS                                                                                                                                             |
| 10             | Well 10             | Emig Mill Village | 0.5 ACRES | weekly  | SOUTH CARLISLE RD RIGHT EMIG MILL RD RIGHT ON VILLAGE SQUARE RD DRIVE WAY ON RIGHT             | <u>39.968000, -</u><br><u>76.839000</u> | TRIM FENCE AND ALL OBJECTS                                                                                                                                             |
| 11             | Booster             | Old Carlisle Rd   | 0.2 ACRES | weekly  | NORTH CARLISLE RD RIGHT ON CONEWAGO RD LEFT ON OLD CARLISLE RD PUMP ON LEFT                    | <u>40.034457, -</u><br><u>76.880687</u> | TRIM FENCE AND ALL OBJECTS                                                                                                                                             |
| 12             | Water Tank          | Sky Top Trl       | 1.7 ACRES | weekly  | NORTH CARLISLE RD RIGHT ON SKY TOP TRAIL TANK ON LEFT                                          | <u>40.029171, -</u><br><u>76.876063</u> | TRIM FENCE AND ALL OBJECTS                                                                                                                                             |
| 13             | Water Tank          | Admire Rd         | 0.2 ACRES | weekly  | WEST ON WEST CANAL RD LEFT SOUTH SALEM CHURCH RD LEFT ADMIRE RD TANK<br>ON LEFT                | 39.975099, -<br>76.846923               | TRIM FENCE AND ALL OBJECTS                                                                                                                                             |
| 14             | Pump House          | Admire Springs Dr | 0.1 ACRES | weekly  | SOUTH CARLISLE RD RIGHT DAVIDSBURG RD LEFT ADMIRE RD RIGHT ON ADMIRE SPRINGS PUMP ON RIGHT     | 39.977413, -<br>76.844554               | TRIM FENCE AND ALL OBJECTS                                                                                                                                             |