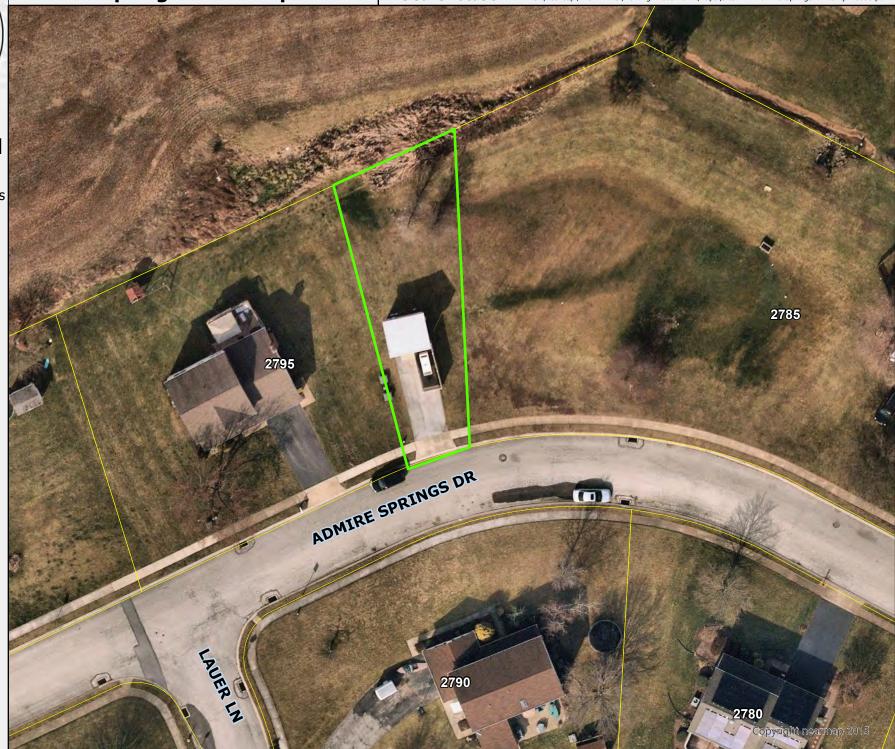

# CONTRACTED MOWING SERVICES WORK ORDERS PER LOT

| SITE<br>I.D. # | Site<br>Description | Location          | Area      | mowings | DIRECTIONS TO SITE FROM THE SQUARE IN DOVER                                                    | Coordinates and Links                   | GENERAL INSTRUCTIONS PER LOT. Plus windrow grass clipping must be raked and removed, blow grass from walks and driveways, standard mow heigth unless a special request |
|----------------|---------------------|-------------------|-----------|---------|------------------------------------------------------------------------------------------------|-----------------------------------------|------------------------------------------------------------------------------------------------------------------------------------------------------------------------|
| 1              | Water Tank          | Stauton Ave       | 0.4 ACRES | weekly  | SOUTH CARLISLE RD. TO LEFT HILTON AVE TO LEFT ON STAUTON AVE. 2 BLKS ON LEFT                   | 39.994560, -<br>76.816546               | TRIM FENCE AND ALL OBJECTS                                                                                                                                             |
| 2              | Wells 1&2           | Poplars Rd        | 3 ACRES   | weekly  | SOUTH CARLISLE RD TO LEFT POPLAR RD WELL HOUSE ON RIGHT AT BRIDGE                              | 39.988483, -<br>76.808242               | TRIM FENCE AND ALL OBJECTS                                                                                                                                             |
| 3              | Well 3              | Locust Rd         | 0.2 ACRES | weekly  | SOUTH CARLISLE RD RIGHT DAVIDSBURG RD, RIGHT TOWER DR, RIGHT LOCUST RD. TANK ON LEFT           | 39.982281, -<br>76.834723               | TRIM FENCE AND ALL OBJECTS                                                                                                                                             |
| 4              | Well 4              | Pine Rd           | 1.5 ACRES | weekly  | SOUTH CARLISLE RD RIGHT PINE RD TO END OF PINE RD                                              | 39.978007, -<br>76.812191               | TRIM FENCE AND ALL OBJECTS                                                                                                                                             |
| 5              | Well 5              | Emig Mill Rd      | 0.2 ACRES | weekly  | SOUTH CARLISLE RD RIGHT EMIG MILL RD 1/2 BLK PASSED OAKLAND RD                                 | 39.968071, -<br>76.832252               | TRIM FENCE AND ALL OBJECTS                                                                                                                                             |
| 6              | Well 6              | Butter Rd         | 1 ACRES   | weekly  | NORTH MAIN ST (BORO) RIGHT BUTTER RD JUST BEFORE FOX RUN RD WELL ON RIGHT                      | <u>40.011260, -</u><br><u>76.843143</u> | TRIM FENCE AND ALL OBJECTS                                                                                                                                             |
| 7              | Well 7              | Cardinal Ln       | 0.5 ACRES | weekly  | SOUTH CARLISLE RD LEFT HILTON AVE LEFT ON CARDINAL JUST PASSED FOUNTAIN ROCK DRIVE WAY ON LEFT | <u>40.002678, -</u><br><u>76.817495</u> | TRIM FENCE AND ALL OBJECTS                                                                                                                                             |
| 8              | Well 8              | Conewago Rd       | 0.9 ACRES | weekly  | NORTH CARLISLE RD LEFT CONEWAGO RD WELL ON RIGHT                                               | <u>40.034612, -</u><br><u>76.893694</u> | TRIM FENCE AND ALL OBJECTS                                                                                                                                             |
| 9              | Well 9              | Grenway Rd        | 0.4 ACRES | weekly  | SOUTH CARLISLE RD, RIGHT EMIG MILL RD RIGHT ON GRENWAY AVE. WELL DRIVE WAY ON LEFT             | 39.979927, -<br>76.818270               | TRIM FENCE AND ALL OBJECTS                                                                                                                                             |
| 10             | Well 10             | Emig Mill Village | 0.5 ACRES | weekly  | SOUTH CARLISLE RD RIGHT EMIG MILL RD RIGHT ON VILLAGE SQUARE RD DRIVE WAY ON RIGHT             | <u>39.968000, -</u><br><u>76.839000</u> | TRIM FENCE AND ALL OBJECTS                                                                                                                                             |
| 11             | Booster             | Old Carlisle Rd   | 0.2 ACRES | weekly  | NORTH CARLISLE RD RIGHT ON CONEWAGO RD LEFT ON OLD CARLISLE RD PUMP ON LEFT                    | <u>40.034457, -</u><br><u>76.880687</u> | TRIM FENCE AND ALL OBJECTS                                                                                                                                             |
| 12             | Water Tank          | Sky Top Trl       | 1.7 ACRES | weekly  | NORTH CARLISLE RD RIGHT ON SKY TOP TRAIL TANK ON LEFT                                          | <u>40.029171, -</u><br><u>76.876063</u> | TRIM FENCE AND ALL OBJECTS                                                                                                                                             |
| 13             | Water Tank          | Admire Rd         | 0.2 ACRES | weekly  | WEST ON WEST CANAL RD LEFT SOUTH SALEM CHURCH RD LEFT ADMIRE RD TANK<br>ON LEFT                | 39.975099, -<br>76.846923               | TRIM FENCE AND ALL OBJECTS                                                                                                                                             |
| 14             | Pump House          | Admire Springs Dr | 0.1 ACRES | weekly  | SOUTH CARLISLE RD RIGHT DAVIDSBURG RD LEFT ADMIRE RD RIGHT ON ADMIRE SPRINGS PUMP ON RIGHT     | 39.977413, -<br>76.844554               | TRIM FENCE AND ALL OBJECTS                                                                                                                                             |

**Mowing Areas** 

York County Parcels

**Created For: Creation Date: File Save Location:** 

Judd Wolfe 8/22/2024

0.01

0.02

0.01

 ${\tt G:\Desktop\FACILITIES\Mowing\ Areas\ 2024\Maps\Site\ 14\ -\ Admire\ Springs\ Dr\ Pump\ House.pdf}$ 