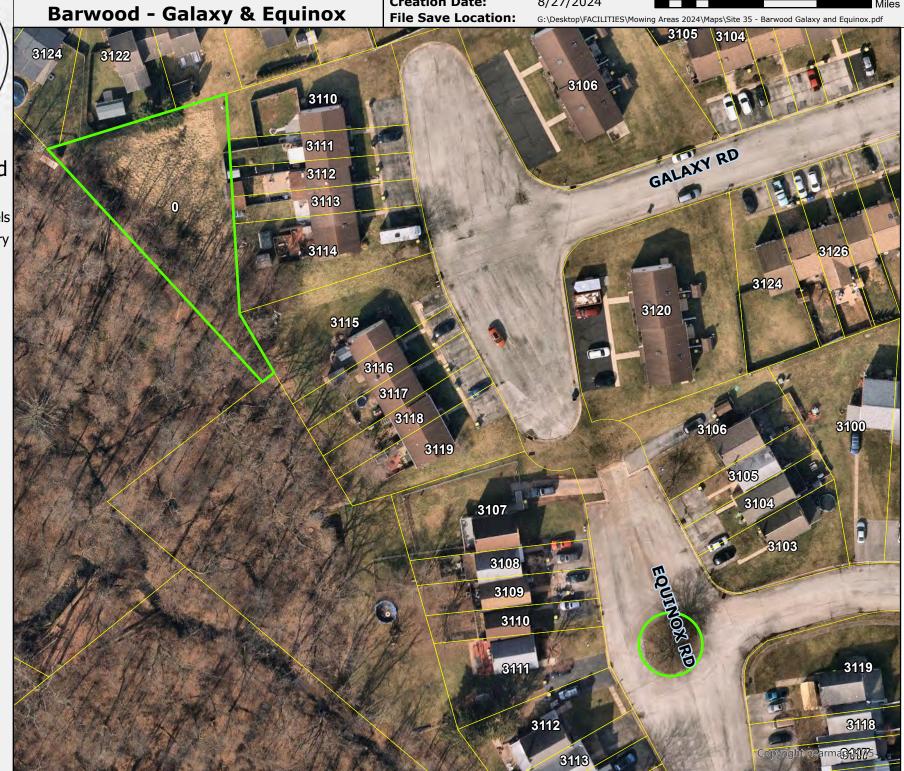

Nathan W. Stone
Technology Specialist
2480 W Canal Rd
Dover, PA 17315

**Created For:** 

**Creation Date:** 

**SITE ID: 35** 

Judd Wolfe

8/27/2024

0 0.01

0.01

0.02

0.03

Nathan W. Stone
Technology Specialist
2480 W Canal Rd
Dover, PA 17315

| Dover Township<br>Developed Properties, Detention Ponds |                        |                                 |             |         | WORK ORDER                                                                                    |                              |                                                                                                                                                                        |
|---------------------------------------------------------|------------------------|---------------------------------|-------------|---------|-----------------------------------------------------------------------------------------------|------------------------------|------------------------------------------------------------------------------------------------------------------------------------------------------------------------|
| SITE<br>I.D.#                                           | Site<br>Description    | Location                        | Area        | Mowings | DIRECTIONS TO SITE FROM THE SQUARE IN DOVER                                                   | Coordinates<br>and Links     | GENERAL INSTRUCTIONS PER LOT. Plus windrow grass clipping must be raked and removed, blow grass from walks and driveways, standard mow heigth unless a special request |
| 30                                                      | Tower Village          | Wyngate Rd                      | 1.4 acres   | weekly  | SOUTH CARLISLE RD, RIGHT TOWER DR. RIGHT DUNBARTON RD, RIGHT WYNNGATE RD                      | 39.983501, -<br>76.839806    | MOW BANKS AND BOTTOM AS MUCH AS POSSIBLE, TRIM FENCE                                                                                                                   |
| 31                                                      | Emig Mill<br>Village   | Village Square Dr               | 1.45 acres  | weekly  | WEST WEST CANAL RD, LEFT SALEM CHURCH RD, LEFT EMIG MILL RD, POND AT VILLAGE SQUARE DR        | 39.965675, -<br>76.835325    | MOW BANKS AND BOTTOM<br>, TRIM FENCE                                                                                                                                   |
| 32                                                      | North Sewer            | George St                       | 0.5 acres   | weekly  | CARLISLE ROAD NORTH, RIGHT ON GEORGE STREET TO LOT ON RIGHT                                   | 40.011691, -<br>76.858612    | Trimming at signs and poles.                                                                                                                                           |
| 33                                                      | WWTP                   | Graffius Rd,<br>Conewago Twp    | 5 acres     | weekly  | EAST ON CANAL RD, RIGHT ON BULL RD, LEFT ON GRAFFIUS RD WWTP ON RIGHT                         | 40.013203, -<br>76.801232    | ** SPECIAL NOTE **                                                                                                                                                     |
| 34                                                      | Right of Way           | Between 3520 &<br>Rock Creek Rd | < 0.1 acres | weekly  | South on Carlisle Rd (Rt74), right on Tower Dr, right on Rockcreek Dr, right on deadend road  | 76° 50′ 18"W<br>39° 58′ 50"N | Trimming and Mowing                                                                                                                                                    |
| 35                                                      | Center Island &<br>BMP | Equinox Rd                      | 0.30 acres  | weekly  | South on Carlisle Rd (Rt 74), right on Emig Mill Rd, right on Solar Dr, left on<br>Equinox Rd | 76° 50′ 13"W<br>39° 58′ 5"N  | Trimming and Mowing                                                                                                                                                    |