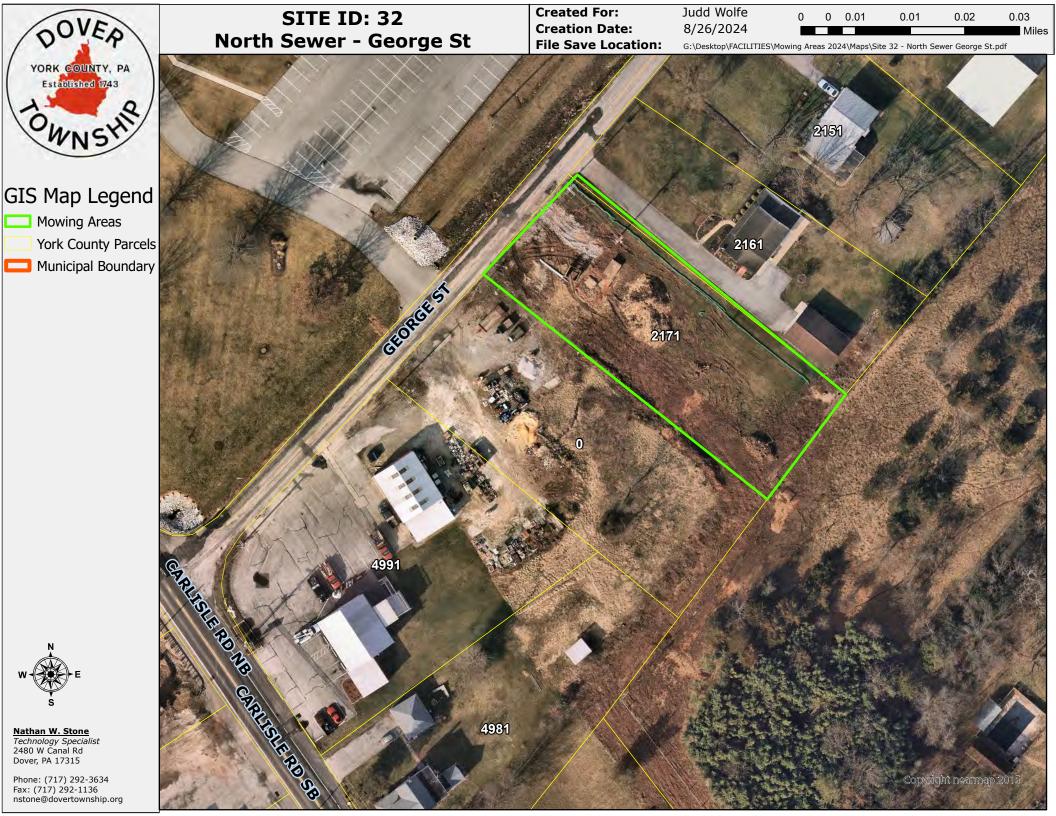

| Dover Township<br>Developed Properties, Detention Ponds |                        |                                 |             |         | WORK ORDER                                                                                    |                              |                                                                                                                                                                        |
|---------------------------------------------------------|------------------------|---------------------------------|-------------|---------|-----------------------------------------------------------------------------------------------|------------------------------|------------------------------------------------------------------------------------------------------------------------------------------------------------------------|
| SITE<br>I.D.#                                           | Site<br>Description    | Location                        | Area        | Mowings | DIRECTIONS TO SITE FROM THE SQUARE IN DOVER                                                   | Coordinates<br>and Links     | GENERAL INSTRUCTIONS PER LOT. Plus windrow grass clipping must be raked and removed, blow grass from walks and driveways, standard mow heigth unless a special request |
| 30                                                      | Tower Village          | Wyngate Rd                      | 1.4 acres   | weekly  | SOUTH CARLISLE RD, RIGHT TOWER DR. RIGHT DUNBARTON RD, RIGHT WYNNGATE RD                      | 39.983501, -<br>76.839806    | MOW BANKS AND BOTTOM AS MUCH AS POSSIBLE, TRIM FENCE                                                                                                                   |
| 31                                                      | Emig Mill<br>Village   | Village Square Dr               | 1.45 acres  | weekly  | WEST WEST CANAL RD, LEFT SALEM CHURCH RD, LEFT EMIG MILL RD, POND AT VILLAGE SQUARE DR        | 39.965675, -<br>76.835325    | MOW BANKS AND BOTTOM<br>, TRIM FENCE                                                                                                                                   |
| 32                                                      | North Sewer            | George St                       | 0.5 acres   | weekly  | CARLISLE ROAD NORTH, RIGHT ON GEORGE STREET TO LOT ON RIGHT                                   | 40.011691, -<br>76.858612    | Trimming at signs and poles.                                                                                                                                           |
| 33                                                      | WWTP                   | Graffius Rd,<br>Conewago Twp    | 5 acres     | weekly  | EAST ON CANAL RD, RIGHT ON BULL RD, LEFT ON GRAFFIUS RD WWTP ON RIGHT                         | 40.013203, -<br>76.801232    | ** SPECIAL NOTE **                                                                                                                                                     |
| 34                                                      | Right of Way           | Between 3520 &<br>Rock Creek Rd | < 0.1 acres | weekly  | South on Carlisle Rd (Rt74), right on Tower Dr, right on Rockcreek Dr, right on deadend road  | 76° 50′ 18"W<br>39° 58′ 50"N | Trimming and Mowing                                                                                                                                                    |
| 35                                                      | Center Island &<br>BMP | Equinox Rd                      | 0.30 acres  | weekly  | South on Carlisle Rd (Rt 74), right on Emig Mill Rd, right on Solar Dr, left on<br>Equinox Rd | 76° 50′ 13"W<br>39° 58′ 5"N  | Trimming and Mowing                                                                                                                                                    |