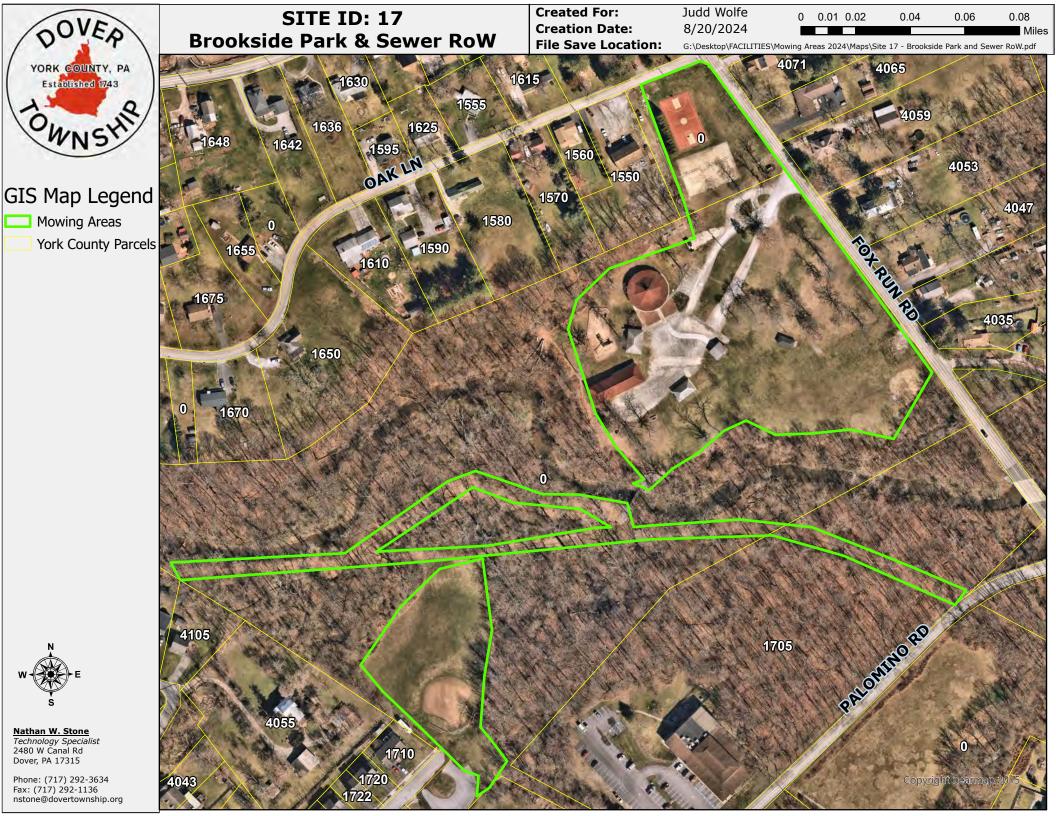

# CONTRACTED MOWING SERVICE WORK ORDERS PER LOT

| SITE<br>I.D. # | Sprots Fields  | Location      | Area      | Mowings             | DIRECTIONS TO SITE FROM THE SQUARE IN DOVER                                                             | Coordinates and Links                   | GENERAL INSTRUCTIONS PER LOT. Windrow grass clipping must be raked and removed, blow clippings from walks and driveways, standard mow height unless a special request |
|----------------|----------------|---------------|-----------|---------------------|---------------------------------------------------------------------------------------------------------|-----------------------------------------|-----------------------------------------------------------------------------------------------------------------------------------------------------------------------|
| 15             | Lehr Park      | Davidsburg Rd | 14 ACRES  | weekly/<br>biweekly | SOUTH CARLISLE RD, RIGHT DAVIDSBURG RD. LHER PARK ON LEFT (COMMUNITY CENTER)                            | <u>39.978861, -</u><br><u>76.835496</u> | Trim fences and all objects. Playing surfaces of sports fields must be mowed to 2" all other normal height. Detention ponds included to be mowed                      |
| 16             | Community Park | West Canal Rd | 5 ACRES   | weekly              | WEST ON WEST CANAL DIRECTLY ACROSS FROM TWP BUILDING                                                    | 39.997706, -<br>76.855158               | Trim fences and all objects. Creek banks at pedestrian bridge must be trimmed 2nd and 4th weeks of month.                                                             |
| 17             | Brookside      | Fox Run Rd    | 10 ACRES  | reekly/biweekly     | (BALLFIELD)<br>SOURT ON SARLY CANAL TO JULES, LEFT<br>ON ROCKY RD                                       | <u>40.004044, -</u><br><u>76.833128</u> | Trim fences and all objects. Playing surfaces of sports fields must be mowed to 2" all other normal height.                                                           |
| 18             | Mayfield Park  | Sedgewick Ave | 8 ACRES   | weekly/biweekly     | SOUTH CARLISLE RD, RIGHT ON EMIG MILL RD LEFT ON MAYFIELD R                                             | 76.816574                               | Trim fences and all objects. Playing surfaces of sports fields must be mowed to 2" all other normal height.                                                           |
| 19             | Edgewood Park  | Broughton Dr  | 3.4 ACRES | weekly/<br>biweekly | WEST ON WEST CANAL RD, LEFT ON SOUTH SALEM CHURCH, RIGHT<br>ON NITTANY DR. TO BROUGHTON RD PARK ON LEFT | 39.980705, -<br>76.854163               | Trim fences and all objects. Playing surfaces of sports fields must be mowed to 2" all other normal height.                                                           |