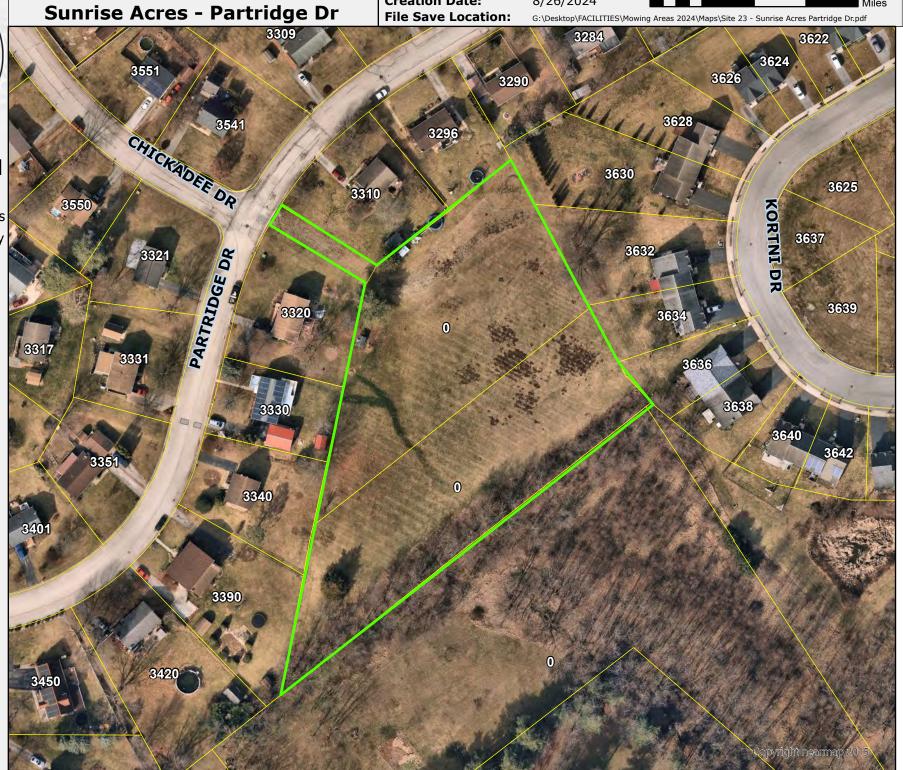

| Dover Township<br>Developed Properties, Detention Ponds |                        |                                 |             |         | WORK ORDER                                                                                    |                              |                                                                                                                                                                        |
|---------------------------------------------------------|------------------------|---------------------------------|-------------|---------|-----------------------------------------------------------------------------------------------|------------------------------|------------------------------------------------------------------------------------------------------------------------------------------------------------------------|
| SITE<br>I.D.#                                           | Site<br>Description    | Location                        | Area        | Mowings | DIRECTIONS TO SITE FROM THE SQUARE IN DOVER                                                   | Coordinates<br>and Links     | GENERAL INSTRUCTIONS PER LOT. Plus windrow grass clipping must be raked and removed, blow grass from walks and driveways, standard mow heigth unless a special request |
| 30                                                      | Tower Village          | Wyngate Rd                      | 1.4 acres   | weekly  | SOUTH CARLISLE RD, RIGHT TOWER DR. RIGHT DUNBARTON RD, RIGHT WYNNGATE RD                      | 39.983501, -<br>76.839806    | MOW BANKS AND BOTTOM AS MUCH AS POSSIBLE, TRIM FENCE                                                                                                                   |
| 31                                                      | Emig Mill<br>Village   | Village Square Dr               | 1.45 acres  | weekly  | WEST WEST CANAL RD, LEFT SALEM CHURCH RD, LEFT EMIG MILL RD, POND AT VILLAGE SQUARE DR        | 39.965675, -<br>76.835325    | MOW BANKS AND BOTTOM<br>, TRIM FENCE                                                                                                                                   |
| 32                                                      | North Sewer            | George St                       | 0.5 acres   | weekly  | CARLISLE ROAD NORTH, RIGHT ON GEORGE STREET TO LOT ON RIGHT                                   | 40.011691, -<br>76.858612    | Trimming at signs and poles.                                                                                                                                           |
| 33                                                      | WWTP                   | Graffius Rd,<br>Conewago Twp    | 5 acres     | weekly  | EAST ON CANAL RD, RIGHT ON BULL RD, LEFT ON GRAFFIUS RD WWTP ON RIGHT                         | 40.013203, -<br>76.801232    | ** SPECIAL NOTE **                                                                                                                                                     |
| 34                                                      | Right of Way           | Between 3520 &<br>Rock Creek Rd | < 0.1 acres | weekly  | South on Carlisle Rd (Rt74), right on Tower Dr, right on Rockcreek Dr, right on deadend road  | 76° 50′ 18"W<br>39° 58′ 50"N | Trimming and Mowing                                                                                                                                                    |
| 35                                                      | Center Island &<br>BMP | Equinox Rd                      | 0.30 acres  | weekly  | South on Carlisle Rd (Rt 74), right on Emig Mill Rd, right on Solar Dr, left on<br>Equinox Rd | 76° 50′ 13"W<br>39° 58′ 5"N  | Trimming and Mowing                                                                                                                                                    |