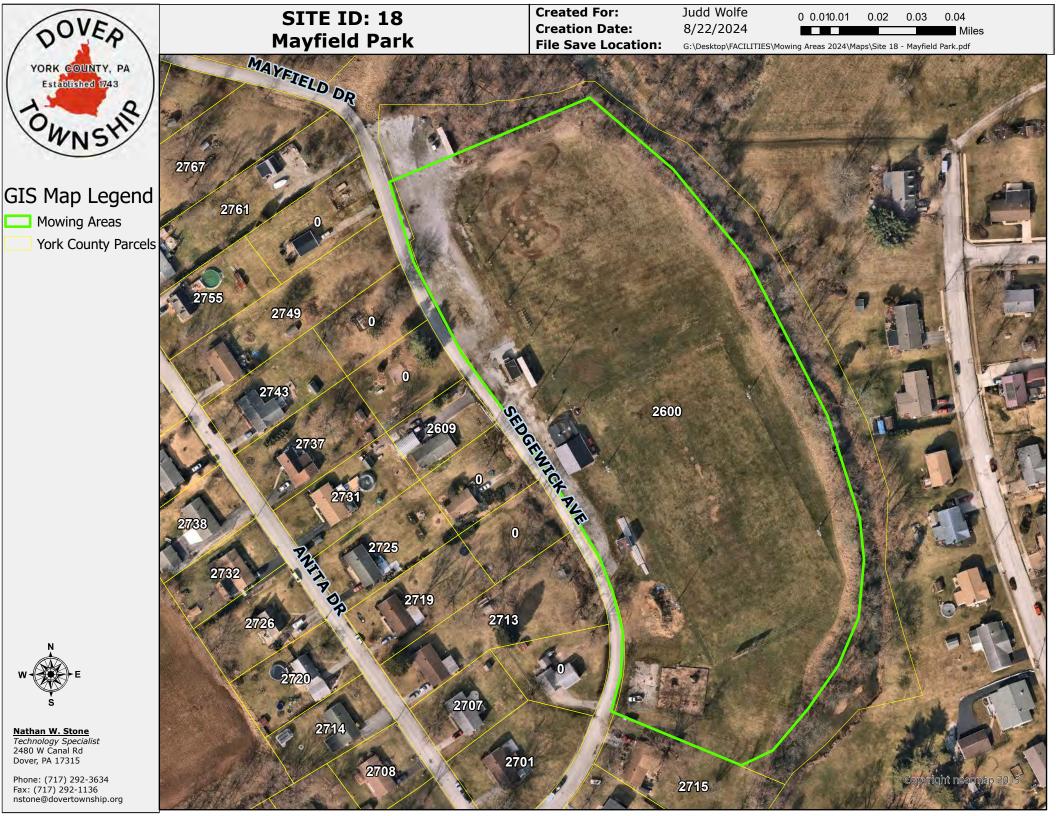

### SCHEDULE OF PRICES - BID SHEET

| SITE I.D.# | Site                                         | Location                 | 2025 Annual Unit Price | 2026 Annual Unit Price | 2027 Annual Unit Price |
|------------|----------------------------------------------|--------------------------|------------------------|------------------------|------------------------|
|            |                                              |                          |                        |                        | (1 of 2 pages)         |
| 1          | Water Tank                                   | Staunton Ave             |                        |                        |                        |
| 2          | Wells 1 & 2                                  | 1800 Poplars Rd          |                        |                        |                        |
| 3          | Water Tank 3                                 | 2591 Locust Rd           |                        |                        |                        |
| 4          | Well 4                                       | 2981 Pine Rd             |                        |                        |                        |
| 5          | Well 5                                       | 3095 Emig Mill Rd        |                        |                        |                        |
| 6          | Well 6                                       | 1641 Butter Rd           |                        |                        |                        |
| 7          | Well 11                                      | 3304 Cardinal Ln         |                        |                        |                        |
| 8          | Well 8                                       | 2395 Conewago Rd         |                        |                        |                        |
| 9          | Well 9                                       | 2980 Grenway Rd          |                        |                        |                        |
| 10         | Well 10                                      | 2937-B Village Square Dr |                        |                        |                        |
| 11         | Booster                                      | 6280 Old Carlisle Rd     |                        |                        |                        |
| 12         | Water Tank                                   | Sky Top Trail            |                        |                        |                        |
| 13         | Water Tank                                   | Admire Rd                |                        |                        |                        |
| 14         | Pump House                                   | Admire Springs Dr        |                        |                        |                        |
| 15         | Lehr Park                                    | Davidsburg Rd            |                        |                        |                        |
| 16         | Dover Community Park                         | West Canal Rd            |                        |                        |                        |
| 17         | Brookside Park, Ballfield &<br>Trolley Trail | Fox Run Rd & Rocky Rd    |                        |                        |                        |
| 18         | Mayfield Park                                | Sedgewick Ave            |                        |                        |                        |

# CONTRACTED MOWING SERVICE WORK ORDERS PER LOT

| SITE<br>I.D. # | Sprots Fields  | Location      | Area      | Mowings             | DIRECTIONS TO SITE FROM THE SQUARE IN DOVER                                                             | Coordinates and Links                   | GENERAL INSTRUCTIONS PER LOT. Windrow grass clipping must be raked and removed, blow clippings from walks and driveways, standard mow height unless a special request |
|----------------|----------------|---------------|-----------|---------------------|---------------------------------------------------------------------------------------------------------|-----------------------------------------|-----------------------------------------------------------------------------------------------------------------------------------------------------------------------|
| 15             | Lehr Park      | Davidsburg Rd | 14 ACRES  | weekly/<br>biweekly | SOUTH CARLISLE RD, RIGHT DAVIDSBURG RD. LHER PARK ON LEFT (COMMUNITY CENTER)                            | <u>39.978861, -</u><br><u>76.835496</u> | Trim fences and all objects. Playing surfaces of sports fields must be mowed to 2" all other normal height. Detention ponds included to be mowed                      |
| 16             | Community Park | West Canal Rd | 5 ACRES   | weekly              | WEST ON WEST CANAL DIRECTLY ACROSS FROM TWP BUILDING                                                    | 39.997706, -<br>76.855158               | Trim fences and all objects. Creek banks at pedestrian bridge must be trimmed 2nd and 4th weeks of month.                                                             |
| 17             | Brookside      | Fox Run Rd    | 10 ACRES  | reekly/biweekly     | (BALLFIELD)<br>SOURT ON SARLY CANAL TO JULES, LEFT<br>ON ROCKY RD                                       | <u>40.004044, -</u><br><u>76.833128</u> | Trim fences and all objects. Playing surfaces of sports fields must be mowed to 2" all other normal height.                                                           |
| 18             | Mayfield Park  | Sedgewick Ave | 8 ACRES   | weekly/biweekly     | SOUTH CARLISLE RD, RIGHT ON EMIG MILL RD LEFT ON MAYFIELD R                                             | 76.816574                               | Trim fences and all objects. Playing surfaces of sports fields must be mowed to 2" all other normal height.                                                           |
| 19             | Edgewood Park  | Broughton Dr  | 3.4 ACRES | weekly/<br>biweekly | WEST ON WEST CANAL RD, LEFT ON SOUTH SALEM CHURCH, RIGHT<br>ON NITTANY DR. TO BROUGHTON RD PARK ON LEFT | 39.980705, -<br>76.854163               | Trim fences and all objects. Playing surfaces of sports fields must be mowed to 2" all other normal height.                                                           |