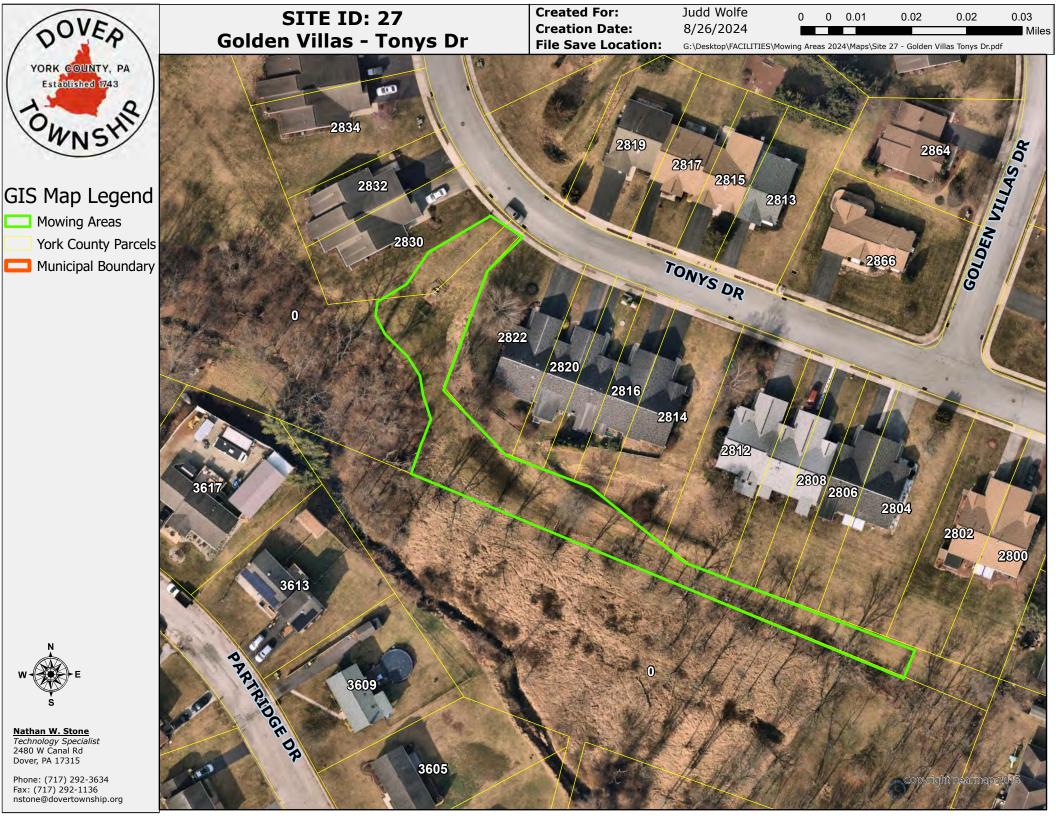

| DOVER TOWNSHIP PROPERTIES |               | UNDEVELOPED       | WORK ORDER |         |                                                                                                                                                        |                           | CONTRACTED MOWING SERVICE WO ORDER PER L                                                                                                                                  |  |
|---------------------------|---------------|-------------------|------------|---------|--------------------------------------------------------------------------------------------------------------------------------------------------------|---------------------------|---------------------------------------------------------------------------------------------------------------------------------------------------------------------------|--|
| SITE OPEN REC LAND        |               | Location          | Area       | Mowings | DIRECTIONS TO SITE FROM THE SQUARE IN DOVER                                                                                                            | Coordinates and Links     | GENERAL INSTRUCTIONS PER LOT. Windrow grass clipping must<br>be raked and removed, blow clippings from walks and driveways<br>standard mow height unless a specialrequest |  |
| 20                        | Edgewood Park | Greenfield Dr     | 1.9 ACRES  | weekly  | WEST ON WEST CANAL RD, LEFT ON WYNNFIELD RD, RIGHT ON WINCHESTER RD, RIGHT ON GREENFIELD                                                               | 39.984435, -<br>76.863635 | Trim fences and all objects.                                                                                                                                              |  |
| 21                        | Edgewood Park | Devonshire Dr     | 1.7 ACRES  | weekly  | WEST ON WEST CANAL RD, LEFT ON WYNNFIELD RD, LEFT ON DEVONSHIRE                                                                                        | 39.983476, -<br>76.859667 | Trim fences and all objects.                                                                                                                                              |  |
| 22                        | Edgewood Park | Marlborough Dr    | 0.8 ACRES  | weekly  | WEST ON WEST CANAL RD, LEFT ON WYNNFIELD RD, LEFT ON WINCHESTER<br>RD, LEFT ON MARLBORO RD                                                             | 39.981832, -<br>76.855802 | Trim fences and all objects.                                                                                                                                              |  |
| 23                        | Sunrise Acres | Partridge Dr      | 2.3 ACRES  | weekly  | WEST ON WEST CANAL RD, LEFT SALEM CHURCH RD, LEFT EAST FARM CIRCLE, RIGHT ON PARTRIDGE DR.                                                             | 39.961695, -<br>76.835512 | Trim fences and all objects.                                                                                                                                              |  |
| 24                        | Rock Creek    | Wynngate Rd       | 2.4 ACRES  | weekly  | WEST ON WEST CANAL RD, LEFT SALEM CHURCH RD, LEFT DAVIDSBURG RD. LEFT ON TOWER DR, LEFT ON ROCK CREEK DR, RIGHT ON WYNNGATE DR.                        | 39.982086, -<br>76.838294 | Trim fences and all objects. swale must be trimmed.                                                                                                                       |  |
| 25                        | Barwood       | Milky Way         | 2.23 ACRES | weekly  | WEST ON WEST CANAL RD, LEFT SALEM CHURCH RD, LEFT EMIG MILL RD,<br>LEFT ON SOLAR DR, RIGHT ON MILKY WAY                                                | 39.967860, -<br>76.834118 | Trim fences and all objects. swale must be trimmed.                                                                                                                       |  |
| 26                        | Barwood       | Solar Dr          | .03 ACRES  | weekly  | WEST ON WEST CANAL RD, LEFT SALEM CHURCH RD, LEFT EMIG MILL RD,<br>LEFT ON SOLAR DR, lot before GTE shed on left                                       | 39.966827, -<br>76.834739 | Trim around objects, if any                                                                                                                                               |  |
| 27                        | Golden Villas | Tonys Drive       | 1.18ACRES  | weekly  | West on Canal, left on S. Salem Church Road, left on Emig Mill Road, Right on Tonys Villa, right on Tonys Drive. ROW on right at large pipe under road | 39.965931, -<br>76.831981 | Trim around objects, if any                                                                                                                                               |  |
| 28                        | Grandview     | Pine Rd (11 Lots) | 2.52 acres | weekly  | SOUTH CARLISLE RD, RIGHT ON PINE RD.                                                                                                                   | 39.978613, -<br>76.811130 | Trim fences and all objects.                                                                                                                                              |  |
| 29                        | Honey Run     | Hadley Dr         | 2.52 ACRES | weekly  | SOUTH CARLISLE ROAD , RIGHT ON EMIG MILL , LEFT ON BAKER ROAD, RIGHT<br>ON HADLEY DRIVE                                                                | 39.965162, -<br>76.825733 | Trim fences and all objects.                                                                                                                                              |  |