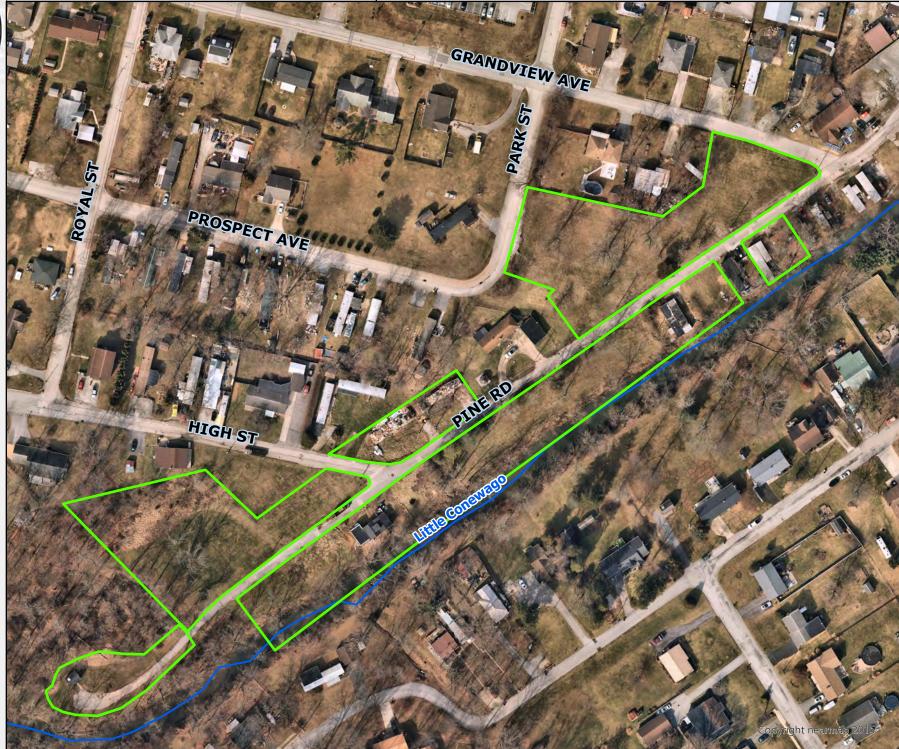

### SCHEDULE OF PRICES - BID SHEET

| SITE I.D.# | Site                                         | Location                 | 2025 Annual Unit Price | 2026 Annual Unit Price | 2027 Annual Unit Price |
|------------|----------------------------------------------|--------------------------|------------------------|------------------------|------------------------|
|            |                                              |                          |                        |                        | (1 of 2 pages)         |
| 1          | Water Tank                                   | Staunton Ave             |                        |                        |                        |
| 2          | Wells 1 & 2                                  | 1800 Poplars Rd          |                        |                        |                        |
| 3          | Water Tank 3                                 | 2591 Locust Rd           |                        |                        |                        |
| 4          | Well 4                                       | 2981 Pine Rd             |                        |                        |                        |
| 5          | Well 5                                       | 3095 Emig Mill Rd        |                        |                        |                        |
| 6          | Well 6                                       | 1641 Butter Rd           |                        |                        |                        |
| 7          | Well 11                                      | 3304 Cardinal Ln         |                        |                        |                        |
| 8          | Well 8                                       | 2395 Conewago Rd         |                        |                        |                        |
| 9          | Well 9                                       | 2980 Grenway Rd          |                        |                        |                        |
| 10         | Well 10                                      | 2937-B Village Square Dr |                        |                        |                        |
| 11         | Booster                                      | 6280 Old Carlisle Rd     |                        |                        |                        |
| 12         | Water Tank                                   | Sky Top Trail            |                        |                        |                        |
| 13         | Water Tank                                   | Admire Rd                |                        |                        |                        |
| 14         | Pump House                                   | Admire Springs Dr        |                        |                        |                        |
| 15         | Lehr Park                                    | Davidsburg Rd            |                        |                        |                        |
| 16         | Dover Community Park                         | West Canal Rd            |                        |                        |                        |
| 17         | Brookside Park, Ballfield &<br>Trolley Trail | Fox Run Rd & Rocky Rd    |                        |                        |                        |
| 18         | Mayfield Park                                | Sedgewick Ave            |                        |                        |                        |

## **SCHEDULE OF PRICES- BID SHEET**

|                                     |                                                                                                                                                                                                                                                                   |                                                                                                                                                                                                                                                                                                                                                                                                                                                                                      |                                                                                                                                                                                                                                                                                                                                                                                                                                                                            | (2 of 2 pages)                                                                                                                                                                                                                                                                                                                                                                                                                                                                                                                                        |
|-------------------------------------|-------------------------------------------------------------------------------------------------------------------------------------------------------------------------------------------------------------------------------------------------------------------|--------------------------------------------------------------------------------------------------------------------------------------------------------------------------------------------------------------------------------------------------------------------------------------------------------------------------------------------------------------------------------------------------------------------------------------------------------------------------------------|----------------------------------------------------------------------------------------------------------------------------------------------------------------------------------------------------------------------------------------------------------------------------------------------------------------------------------------------------------------------------------------------------------------------------------------------------------------------------|-------------------------------------------------------------------------------------------------------------------------------------------------------------------------------------------------------------------------------------------------------------------------------------------------------------------------------------------------------------------------------------------------------------------------------------------------------------------------------------------------------------------------------------------------------|
| Edgewood Park                       | Broughton Dr & Nittany Dr                                                                                                                                                                                                                                         |                                                                                                                                                                                                                                                                                                                                                                                                                                                                                      |                                                                                                                                                                                                                                                                                                                                                                                                                                                                            |                                                                                                                                                                                                                                                                                                                                                                                                                                                                                                                                                       |
| Edgewood Park                       | Greenfield Dr                                                                                                                                                                                                                                                     |                                                                                                                                                                                                                                                                                                                                                                                                                                                                                      |                                                                                                                                                                                                                                                                                                                                                                                                                                                                            |                                                                                                                                                                                                                                                                                                                                                                                                                                                                                                                                                       |
| Edgewood Park                       | Devonshire Dr                                                                                                                                                                                                                                                     |                                                                                                                                                                                                                                                                                                                                                                                                                                                                                      |                                                                                                                                                                                                                                                                                                                                                                                                                                                                            |                                                                                                                                                                                                                                                                                                                                                                                                                                                                                                                                                       |
| Edgewood Park                       | Marlborough Dr                                                                                                                                                                                                                                                    |                                                                                                                                                                                                                                                                                                                                                                                                                                                                                      |                                                                                                                                                                                                                                                                                                                                                                                                                                                                            |                                                                                                                                                                                                                                                                                                                                                                                                                                                                                                                                                       |
| Sunrise Acres                       | Partridge Dr                                                                                                                                                                                                                                                      |                                                                                                                                                                                                                                                                                                                                                                                                                                                                                      |                                                                                                                                                                                                                                                                                                                                                                                                                                                                            |                                                                                                                                                                                                                                                                                                                                                                                                                                                                                                                                                       |
| Rock Creek                          | Wyngate Rd                                                                                                                                                                                                                                                        |                                                                                                                                                                                                                                                                                                                                                                                                                                                                                      |                                                                                                                                                                                                                                                                                                                                                                                                                                                                            |                                                                                                                                                                                                                                                                                                                                                                                                                                                                                                                                                       |
| Barwood                             | Milky Way Rd                                                                                                                                                                                                                                                      |                                                                                                                                                                                                                                                                                                                                                                                                                                                                                      |                                                                                                                                                                                                                                                                                                                                                                                                                                                                            |                                                                                                                                                                                                                                                                                                                                                                                                                                                                                                                                                       |
| Barwood                             | Solar Dr                                                                                                                                                                                                                                                          |                                                                                                                                                                                                                                                                                                                                                                                                                                                                                      |                                                                                                                                                                                                                                                                                                                                                                                                                                                                            |                                                                                                                                                                                                                                                                                                                                                                                                                                                                                                                                                       |
| Golden Villas                       | Tonys Dr                                                                                                                                                                                                                                                          |                                                                                                                                                                                                                                                                                                                                                                                                                                                                                      |                                                                                                                                                                                                                                                                                                                                                                                                                                                                            |                                                                                                                                                                                                                                                                                                                                                                                                                                                                                                                                                       |
| Grandview                           | Pine Rd (16 Lots) (open land)                                                                                                                                                                                                                                     |                                                                                                                                                                                                                                                                                                                                                                                                                                                                                      |                                                                                                                                                                                                                                                                                                                                                                                                                                                                            |                                                                                                                                                                                                                                                                                                                                                                                                                                                                                                                                                       |
| Honey Run                           | Hadley Dr                                                                                                                                                                                                                                                         |                                                                                                                                                                                                                                                                                                                                                                                                                                                                                      |                                                                                                                                                                                                                                                                                                                                                                                                                                                                            |                                                                                                                                                                                                                                                                                                                                                                                                                                                                                                                                                       |
| Tower Village                       | Wyngate Rd                                                                                                                                                                                                                                                        |                                                                                                                                                                                                                                                                                                                                                                                                                                                                                      |                                                                                                                                                                                                                                                                                                                                                                                                                                                                            |                                                                                                                                                                                                                                                                                                                                                                                                                                                                                                                                                       |
| Emig Mill Village                   | Village Square Dr                                                                                                                                                                                                                                                 |                                                                                                                                                                                                                                                                                                                                                                                                                                                                                      |                                                                                                                                                                                                                                                                                                                                                                                                                                                                            |                                                                                                                                                                                                                                                                                                                                                                                                                                                                                                                                                       |
| North of Borough Sewer Pump Station | 2171 George St                                                                                                                                                                                                                                                    |                                                                                                                                                                                                                                                                                                                                                                                                                                                                                      |                                                                                                                                                                                                                                                                                                                                                                                                                                                                            |                                                                                                                                                                                                                                                                                                                                                                                                                                                                                                                                                       |
| Treatment Plant                     | 851 Graffius Rd                                                                                                                                                                                                                                                   |                                                                                                                                                                                                                                                                                                                                                                                                                                                                                      |                                                                                                                                                                                                                                                                                                                                                                                                                                                                            |                                                                                                                                                                                                                                                                                                                                                                                                                                                                                                                                                       |
| Oak Hill Lane ROW                   | Between 3520 and 3600 Rock<br>Creek Road                                                                                                                                                                                                                          |                                                                                                                                                                                                                                                                                                                                                                                                                                                                                      |                                                                                                                                                                                                                                                                                                                                                                                                                                                                            |                                                                                                                                                                                                                                                                                                                                                                                                                                                                                                                                                       |
| Right of Way                        | Equinox Road and Galaxy                                                                                                                                                                                                                                           |                                                                                                                                                                                                                                                                                                                                                                                                                                                                                      |                                                                                                                                                                                                                                                                                                                                                                                                                                                                            |                                                                                                                                                                                                                                                                                                                                                                                                                                                                                                                                                       |
| Total Annual Price                  | (For All 35 Sites)                                                                                                                                                                                                                                                | \$                                                                                                                                                                                                                                                                                                                                                                                                                                                                                   | \$                                                                                                                                                                                                                                                                                                                                                                                                                                                                         | \$                                                                                                                                                                                                                                                                                                                                                                                                                                                                                                                                                    |
| Name of Contractor                  |                                                                                                                                                                                                                                                                   |                                                                                                                                                                                                                                                                                                                                                                                                                                                                                      |                                                                                                                                                                                                                                                                                                                                                                                                                                                                            |                                                                                                                                                                                                                                                                                                                                                                                                                                                                                                                                                       |
|                                     | Edgewood Park  Edgewood Park  Edgewood Park  Sunrise Acres  Rock Creek  Barwood  Golden Villas  Grandview  Honey Run  Tower Village  Emig Mill Village  North of Borough Sewer Pump Station  Treatment Plant  Oak Hill Lane ROW  Right of Way  Total Annual Price | Edgewood Park  Edgewood Park  Devonshire Dr  Edgewood Park  Marlborough Dr  Sunrise Acres  Partridge Dr  Rock Creek  Wyngate Rd  Barwood  Milky Way Rd  Barwood  Solar Dr  Golden Villas  Tonys Dr  Grandview  Pine Rd (16 Lots) (open land)  Honey Run  Hadley Dr  Tower Village  Wyngate Rd  Emig Mill Village  Village Square Dr  North of Borough Sewer Pump Station  Treatment Plant  Oak Hill Lane ROW  Between 3520 and 3600 Rock Creek Road  Right of Way  For All 35 Sites) | Edgewood Park  Edgewood Park  Devonshire Dr  Edgewood Park  Marlborough Dr  Sunrise Acres  Partridge Dr  Rock Creek  Wyngate Rd  Barwood  Milky Way Rd  Barwood  Solar Dr  Golden Villas  Tonys Dr  Grandview  Pine Rd (16 Lots) (open land)  Honey Run  Hadley Dr  Tower Village  Wyngate Rd  Emig Mill Village  Village Square Dr  North of Borough Sewer Pump Station  Treatment Plant  Oak Hill Lane ROW  Right of Way  Equinox Road and Galaxy  For All 35 Sites)  \$ | Edgewood Park Greenfield Dr Edgewood Park Devonshire Dr Edgewood Park Marlborough Dr Sunrise Acres Partridge Dr Rock Creek Wyngate Rd Barwood Milky Way Rd Barwood Solar Dr Golden Villas Tonys Dr Grandview Pine Rd (16 Lots) (open land) Honey Run Hadley Dr Tower Village Wyngate Rd Emig Mill Village Village Square Dr North of Borough Sewer Pump 2171 George St Station Treatment Plant 851 Graffius Rd Oak Hill Lane ROW Between 3520 and 3600 Rock Creek Road Right of Way Equinox Road and Galaxy  Total Annual Price (For All 35 Sites) \$ |