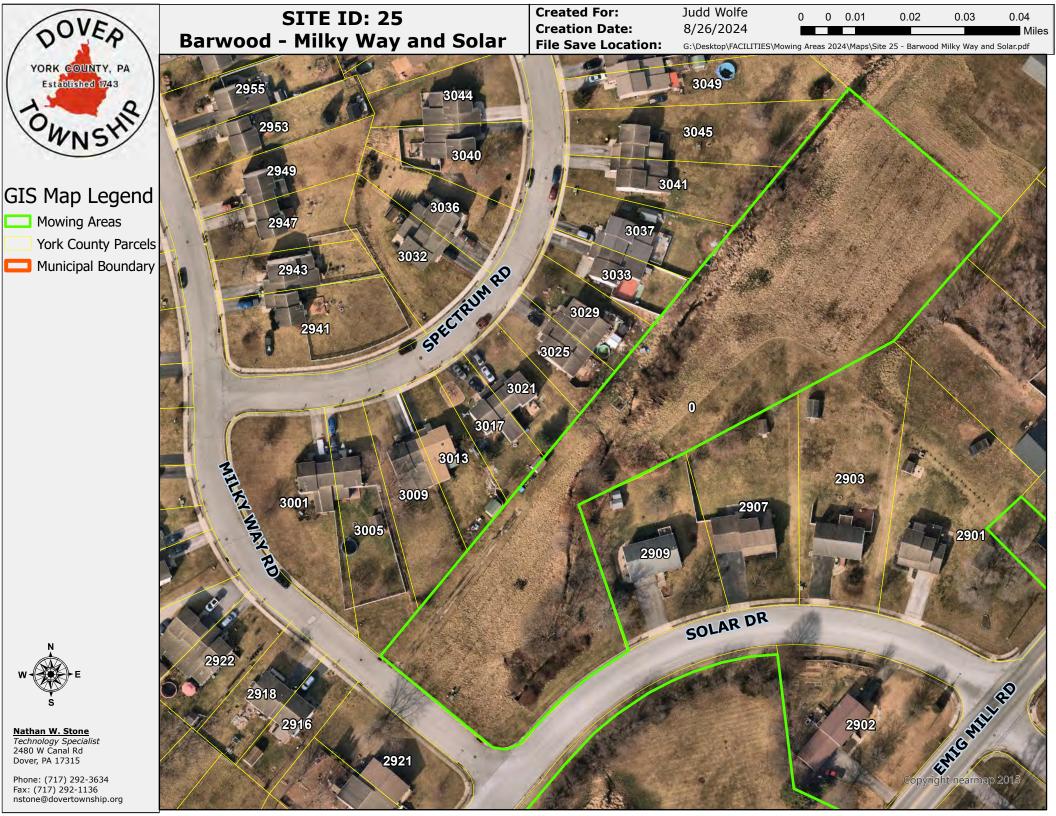

| DOVER TOWNSHIP PROPERTIES |               | UNDEVELOPED       | WORK ORDER |         |                                                                                                                                                        |                           | CONTRACTED MOWING SERVICE WO ORDER PER L                                                                                                                                  |  |
|---------------------------|---------------|-------------------|------------|---------|--------------------------------------------------------------------------------------------------------------------------------------------------------|---------------------------|---------------------------------------------------------------------------------------------------------------------------------------------------------------------------|--|
| SITE OPEN REC LAND        |               | Location          | Area       | Mowings | DIRECTIONS TO SITE FROM THE SQUARE IN DOVER                                                                                                            | Coordinates and Links     | GENERAL INSTRUCTIONS PER LOT. Windrow grass clipping must<br>be raked and removed, blow clippings from walks and driveways<br>standard mow height unless a specialrequest |  |
| 20                        | Edgewood Park | Greenfield Dr     | 1.9 ACRES  | weekly  | WEST ON WEST CANAL RD, LEFT ON WYNNFIELD RD, RIGHT ON WINCHESTER RD, RIGHT ON GREENFIELD                                                               | 39.984435, -<br>76.863635 | Trim fences and all objects.                                                                                                                                              |  |
| 21                        | Edgewood Park | Devonshire Dr     | 1.7 ACRES  | weekly  | WEST ON WEST CANAL RD, LEFT ON WYNNFIELD RD, LEFT ON DEVONSHIRE                                                                                        | 39.983476, -<br>76.859667 | Trim fences and all objects.                                                                                                                                              |  |
| 22                        | Edgewood Park | Marlborough Dr    | 0.8 ACRES  | weekly  | WEST ON WEST CANAL RD, LEFT ON WYNNFIELD RD, LEFT ON WINCHESTER<br>RD, LEFT ON MARLBORO RD                                                             | 39.981832, -<br>76.855802 | Trim fences and all objects.                                                                                                                                              |  |
| 23                        | Sunrise Acres | Partridge Dr      | 2.3 ACRES  | weekly  | WEST ON WEST CANAL RD, LEFT SALEM CHURCH RD, LEFT EAST FARM CIRCLE, RIGHT ON PARTRIDGE DR.                                                             | 39.961695, -<br>76.835512 | Trim fences and all objects.                                                                                                                                              |  |
| 24                        | Rock Creek    | Wynngate Rd       | 2.4 ACRES  | weekly  | WEST ON WEST CANAL RD, LEFT SALEM CHURCH RD, LEFT DAVIDSBURG RD. LEFT ON TOWER DR, LEFT ON ROCK CREEK DR, RIGHT ON WYNNGATE DR.                        | 39.982086, -<br>76.838294 | Trim fences and all objects. swale must be trimmed.                                                                                                                       |  |
| 25                        | Barwood       | Milky Way         | 2.23 ACRES | weekly  | WEST ON WEST CANAL RD, LEFT SALEM CHURCH RD, LEFT EMIG MILL RD,<br>LEFT ON SOLAR DR, RIGHT ON MILKY WAY                                                | 39.967860, -<br>76.834118 | Trim fences and all objects. swale must be trimmed.                                                                                                                       |  |
| 26                        | Barwood       | Solar Dr          | .03 ACRES  | weekly  | WEST ON WEST CANAL RD, LEFT SALEM CHURCH RD, LEFT EMIG MILL RD,<br>LEFT ON SOLAR DR, lot before GTE shed on left                                       | 39.966827, -<br>76.834739 | Trim around objects, if any                                                                                                                                               |  |
| 27                        | Golden Villas | Tonys Drive       | 1.18ACRES  | weekly  | West on Canal, left on S. Salem Church Road, left on Emig Mill Road, Right on Tonys Villa, right on Tonys Drive. ROW on right at large pipe under road | 39.965931, -<br>76.831981 | Trim around objects, if any                                                                                                                                               |  |
| 28                        | Grandview     | Pine Rd (11 Lots) | 2.52 acres | weekly  | SOUTH CARLISLE RD, RIGHT ON PINE RD.                                                                                                                   | 39.978613, -<br>76.811130 | Trim fences and all objects.                                                                                                                                              |  |
| 29                        | Honey Run     | Hadley Dr         | 2.52 ACRES | weekly  | SOUTH CARLISLE ROAD , RIGHT ON EMIG MILL , LEFT ON BAKER ROAD, RIGHT<br>ON HADLEY DRIVE                                                                | 39.965162, -<br>76.825733 | Trim fences and all objects.                                                                                                                                              |  |