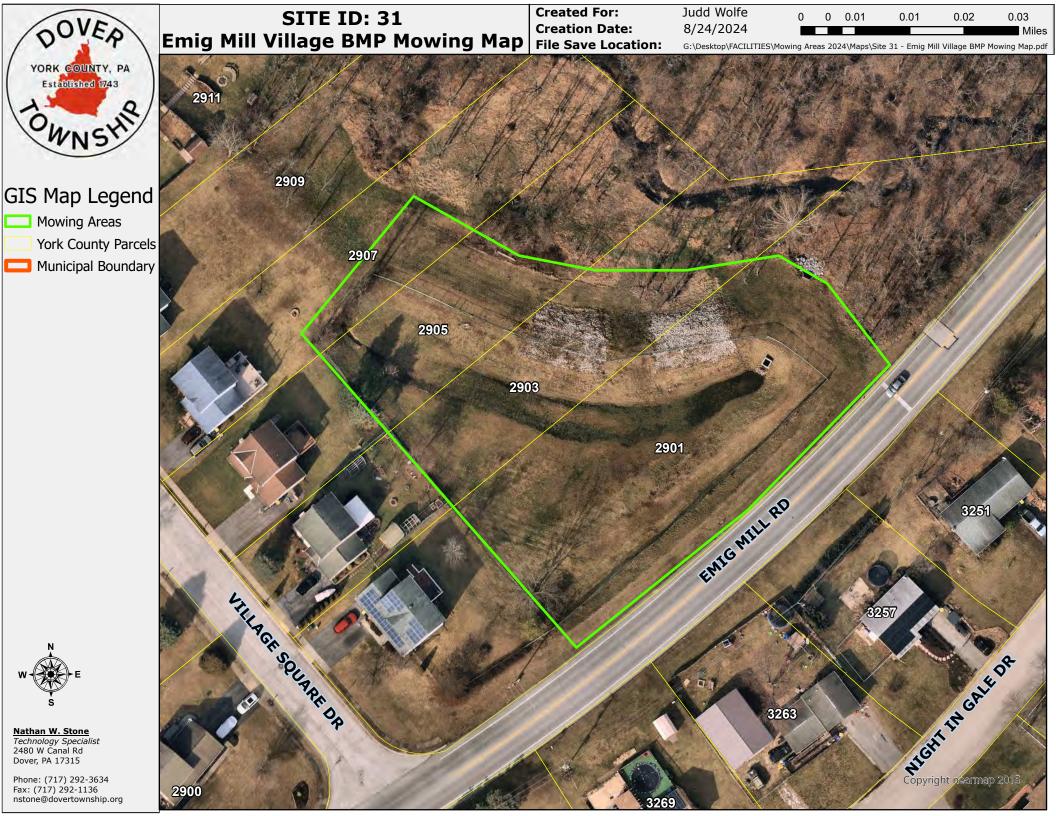

| Dover Township<br>Developed Properties, Detention Ponds |                        |                                 |             |         | WORK ORDER                                                                                    |                              |                                                                                                                                                                        |
|---------------------------------------------------------|------------------------|---------------------------------|-------------|---------|-----------------------------------------------------------------------------------------------|------------------------------|------------------------------------------------------------------------------------------------------------------------------------------------------------------------|
| SITE<br>I.D.#                                           | Site<br>Description    | Location                        | Area        | Mowings | DIRECTIONS TO SITE FROM THE SQUARE IN DOVER                                                   | Coordinates<br>and Links     | GENERAL INSTRUCTIONS PER LOT. Plus windrow grass clipping must be raked and removed, blow grass from walks and driveways, standard mow heigth unless a special request |
| 30                                                      | Tower Village          | Wyngate Rd                      | 1.4 acres   | weekly  | SOUTH CARLISLE RD, RIGHT TOWER DR. RIGHT DUNBARTON RD, RIGHT WYNNGATE RD                      | 39.983501, -<br>76.839806    | MOW BANKS AND BOTTOM AS MUCH AS POSSIBLE, TRIM FENCE                                                                                                                   |
| 31                                                      | Emig Mill<br>Village   | Village Square Dr               | 1.45 acres  | weekly  | WEST WEST CANAL RD, LEFT SALEM CHURCH RD, LEFT EMIG MILL RD, POND AT VILLAGE SQUARE DR        | 39.965675, -<br>76.835325    | MOW BANKS AND BOTTOM<br>, TRIM FENCE                                                                                                                                   |
| 32                                                      | North Sewer            | George St                       | 0.5 acres   | weekly  | CARLISLE ROAD NORTH, RIGHT ON GEORGE STREET TO LOT ON RIGHT                                   | 40.011691, -<br>76.858612    | Trimming at signs and poles.                                                                                                                                           |
| 33                                                      | WWTP                   | Graffius Rd,<br>Conewago Twp    | 5 acres     | weekly  | EAST ON CANAL RD, RIGHT ON BULL RD, LEFT ON GRAFFIUS RD WWTP ON RIGHT                         | 40.013203, -<br>76.801232    | ** SPECIAL NOTE **                                                                                                                                                     |
| 34                                                      | Right of Way           | Between 3520 &<br>Rock Creek Rd | < 0.1 acres | weekly  | South on Carlisle Rd (Rt74), right on Tower Dr, right on Rockcreek Dr, right on deadend road  | 76° 50′ 18"W<br>39° 58′ 50"N | Trimming and Mowing                                                                                                                                                    |
| 35                                                      | Center Island &<br>BMP | Equinox Rd                      | 0.30 acres  | weekly  | South on Carlisle Rd (Rt 74), right on Emig Mill Rd, right on Solar Dr, left on<br>Equinox Rd | 76° 50′ 13"W<br>39° 58′ 5"N  | Trimming and Mowing                                                                                                                                                    |