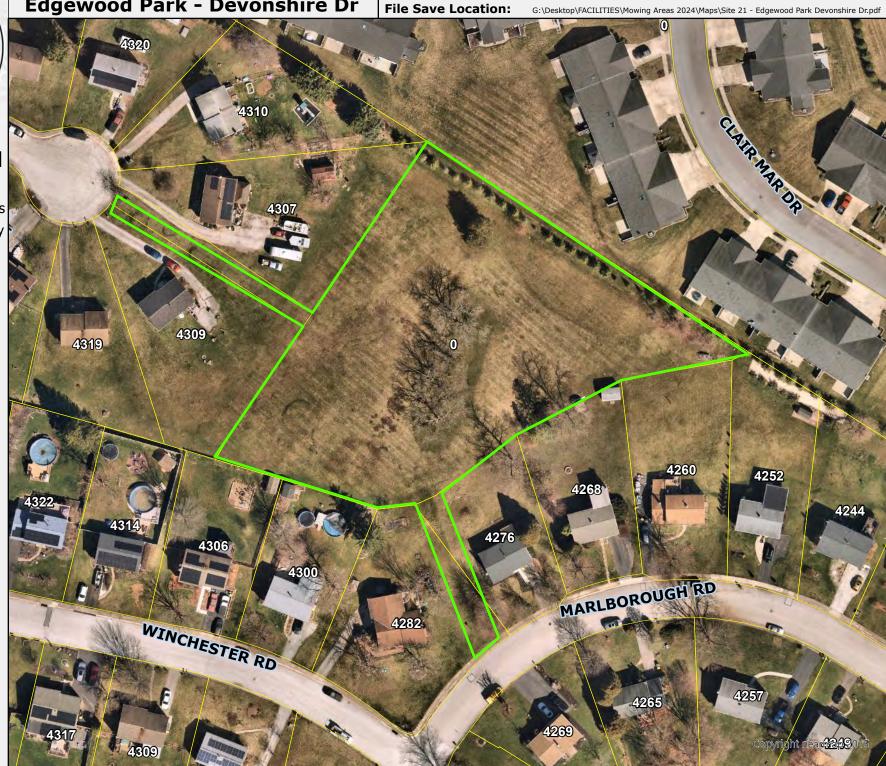

## **SCHEDULE OF PRICES- BID SHEET**

|                                     |                                                                                                                                                                                                                                                                   |                                                                                                                                                                                                                                                                                                                                                                                                                                                                                      |                                                                                                                                                                                                                                                                                                                                                                                                                                                                            | (2 of 2 pages)                                                                                                                                                                                                                                                                                                                                                                                                                                                                                                                                        |
|-------------------------------------|-------------------------------------------------------------------------------------------------------------------------------------------------------------------------------------------------------------------------------------------------------------------|--------------------------------------------------------------------------------------------------------------------------------------------------------------------------------------------------------------------------------------------------------------------------------------------------------------------------------------------------------------------------------------------------------------------------------------------------------------------------------------|----------------------------------------------------------------------------------------------------------------------------------------------------------------------------------------------------------------------------------------------------------------------------------------------------------------------------------------------------------------------------------------------------------------------------------------------------------------------------|-------------------------------------------------------------------------------------------------------------------------------------------------------------------------------------------------------------------------------------------------------------------------------------------------------------------------------------------------------------------------------------------------------------------------------------------------------------------------------------------------------------------------------------------------------|
| Edgewood Park                       | Broughton Dr & Nittany Dr                                                                                                                                                                                                                                         |                                                                                                                                                                                                                                                                                                                                                                                                                                                                                      |                                                                                                                                                                                                                                                                                                                                                                                                                                                                            |                                                                                                                                                                                                                                                                                                                                                                                                                                                                                                                                                       |
| Edgewood Park                       | Greenfield Dr                                                                                                                                                                                                                                                     |                                                                                                                                                                                                                                                                                                                                                                                                                                                                                      |                                                                                                                                                                                                                                                                                                                                                                                                                                                                            |                                                                                                                                                                                                                                                                                                                                                                                                                                                                                                                                                       |
| Edgewood Park                       | Devonshire Dr                                                                                                                                                                                                                                                     |                                                                                                                                                                                                                                                                                                                                                                                                                                                                                      |                                                                                                                                                                                                                                                                                                                                                                                                                                                                            |                                                                                                                                                                                                                                                                                                                                                                                                                                                                                                                                                       |
| Edgewood Park                       | Marlborough Dr                                                                                                                                                                                                                                                    |                                                                                                                                                                                                                                                                                                                                                                                                                                                                                      |                                                                                                                                                                                                                                                                                                                                                                                                                                                                            |                                                                                                                                                                                                                                                                                                                                                                                                                                                                                                                                                       |
| Sunrise Acres                       | Partridge Dr                                                                                                                                                                                                                                                      |                                                                                                                                                                                                                                                                                                                                                                                                                                                                                      |                                                                                                                                                                                                                                                                                                                                                                                                                                                                            |                                                                                                                                                                                                                                                                                                                                                                                                                                                                                                                                                       |
| Rock Creek                          | Wyngate Rd                                                                                                                                                                                                                                                        |                                                                                                                                                                                                                                                                                                                                                                                                                                                                                      |                                                                                                                                                                                                                                                                                                                                                                                                                                                                            |                                                                                                                                                                                                                                                                                                                                                                                                                                                                                                                                                       |
| Barwood                             | Milky Way Rd                                                                                                                                                                                                                                                      |                                                                                                                                                                                                                                                                                                                                                                                                                                                                                      |                                                                                                                                                                                                                                                                                                                                                                                                                                                                            |                                                                                                                                                                                                                                                                                                                                                                                                                                                                                                                                                       |
| Barwood                             | Solar Dr                                                                                                                                                                                                                                                          |                                                                                                                                                                                                                                                                                                                                                                                                                                                                                      |                                                                                                                                                                                                                                                                                                                                                                                                                                                                            |                                                                                                                                                                                                                                                                                                                                                                                                                                                                                                                                                       |
| Golden Villas                       | Tonys Dr                                                                                                                                                                                                                                                          |                                                                                                                                                                                                                                                                                                                                                                                                                                                                                      |                                                                                                                                                                                                                                                                                                                                                                                                                                                                            |                                                                                                                                                                                                                                                                                                                                                                                                                                                                                                                                                       |
| Grandview                           | Pine Rd (16 Lots) (open land)                                                                                                                                                                                                                                     |                                                                                                                                                                                                                                                                                                                                                                                                                                                                                      |                                                                                                                                                                                                                                                                                                                                                                                                                                                                            |                                                                                                                                                                                                                                                                                                                                                                                                                                                                                                                                                       |
| Honey Run                           | Hadley Dr                                                                                                                                                                                                                                                         |                                                                                                                                                                                                                                                                                                                                                                                                                                                                                      |                                                                                                                                                                                                                                                                                                                                                                                                                                                                            |                                                                                                                                                                                                                                                                                                                                                                                                                                                                                                                                                       |
| Tower Village                       | Wyngate Rd                                                                                                                                                                                                                                                        |                                                                                                                                                                                                                                                                                                                                                                                                                                                                                      |                                                                                                                                                                                                                                                                                                                                                                                                                                                                            |                                                                                                                                                                                                                                                                                                                                                                                                                                                                                                                                                       |
| Emig Mill Village                   | Village Square Dr                                                                                                                                                                                                                                                 |                                                                                                                                                                                                                                                                                                                                                                                                                                                                                      |                                                                                                                                                                                                                                                                                                                                                                                                                                                                            |                                                                                                                                                                                                                                                                                                                                                                                                                                                                                                                                                       |
| North of Borough Sewer Pump Station | 2171 George St                                                                                                                                                                                                                                                    |                                                                                                                                                                                                                                                                                                                                                                                                                                                                                      |                                                                                                                                                                                                                                                                                                                                                                                                                                                                            |                                                                                                                                                                                                                                                                                                                                                                                                                                                                                                                                                       |
| Treatment Plant                     | 851 Graffius Rd                                                                                                                                                                                                                                                   |                                                                                                                                                                                                                                                                                                                                                                                                                                                                                      |                                                                                                                                                                                                                                                                                                                                                                                                                                                                            |                                                                                                                                                                                                                                                                                                                                                                                                                                                                                                                                                       |
| Oak Hill Lane ROW                   | Between 3520 and 3600 Rock<br>Creek Road                                                                                                                                                                                                                          |                                                                                                                                                                                                                                                                                                                                                                                                                                                                                      |                                                                                                                                                                                                                                                                                                                                                                                                                                                                            |                                                                                                                                                                                                                                                                                                                                                                                                                                                                                                                                                       |
| Right of Way                        | Equinox Road and Galaxy                                                                                                                                                                                                                                           |                                                                                                                                                                                                                                                                                                                                                                                                                                                                                      |                                                                                                                                                                                                                                                                                                                                                                                                                                                                            |                                                                                                                                                                                                                                                                                                                                                                                                                                                                                                                                                       |
| Total Annual Price                  | (For All 35 Sites)                                                                                                                                                                                                                                                | \$                                                                                                                                                                                                                                                                                                                                                                                                                                                                                   | \$                                                                                                                                                                                                                                                                                                                                                                                                                                                                         | \$                                                                                                                                                                                                                                                                                                                                                                                                                                                                                                                                                    |
| Name of Contractor                  |                                                                                                                                                                                                                                                                   |                                                                                                                                                                                                                                                                                                                                                                                                                                                                                      |                                                                                                                                                                                                                                                                                                                                                                                                                                                                            |                                                                                                                                                                                                                                                                                                                                                                                                                                                                                                                                                       |
|                                     | Edgewood Park  Edgewood Park  Edgewood Park  Sunrise Acres  Rock Creek  Barwood  Golden Villas  Grandview  Honey Run  Tower Village  Emig Mill Village  North of Borough Sewer Pump Station  Treatment Plant  Oak Hill Lane ROW  Right of Way  Total Annual Price | Edgewood Park  Edgewood Park  Devonshire Dr  Edgewood Park  Marlborough Dr  Sunrise Acres  Partridge Dr  Rock Creek  Wyngate Rd  Barwood  Milky Way Rd  Barwood  Solar Dr  Golden Villas  Tonys Dr  Grandview  Pine Rd (16 Lots) (open land)  Honey Run  Hadley Dr  Tower Village  Wyngate Rd  Emig Mill Village  Village Square Dr  North of Borough Sewer Pump Station  Treatment Plant  Oak Hill Lane ROW  Between 3520 and 3600 Rock Creek Road  Right of Way  For All 35 Sites) | Edgewood Park  Edgewood Park  Devonshire Dr  Edgewood Park  Marlborough Dr  Sunrise Acres  Partridge Dr  Rock Creek  Wyngate Rd  Barwood  Milky Way Rd  Barwood  Solar Dr  Golden Villas  Tonys Dr  Grandview  Pine Rd (16 Lots) (open land)  Honey Run  Hadley Dr  Tower Village  Wyngate Rd  Emig Mill Village  Village Square Dr  North of Borough Sewer Pump Station  Treatment Plant  Oak Hill Lane ROW  Right of Way  Equinox Road and Galaxy  For All 35 Sites)  \$ | Edgewood Park Greenfield Dr Edgewood Park Devonshire Dr Edgewood Park Marlborough Dr Sunrise Acres Partridge Dr Rock Creek Wyngate Rd Barwood Milky Way Rd Barwood Solar Dr Golden Villas Tonys Dr Grandview Pine Rd (16 Lots) (open land) Honey Run Hadley Dr Tower Village Wyngate Rd Emig Mill Village Village Square Dr North of Borough Sewer Pump 2171 George St Station Treatment Plant 851 Graffius Rd Oak Hill Lane ROW Between 3520 and 3600 Rock Creek Road Right of Way Equinox Road and Galaxy  Total Annual Price (For All 35 Sites) \$ |

| DOVER TOWNSHIP PROPERTIES |               | UNDEVELOPED       | WORK ORDER |         |                                                                                                                                                        |                           | CONTRACTED MOWING SERVICE WO ORDER PER L                                                                                                                                  |  |
|---------------------------|---------------|-------------------|------------|---------|--------------------------------------------------------------------------------------------------------------------------------------------------------|---------------------------|---------------------------------------------------------------------------------------------------------------------------------------------------------------------------|--|
| SITE OPEN REC LAND        |               | Location          | Area       | Mowings | DIRECTIONS TO SITE FROM THE SQUARE IN DOVER                                                                                                            | Coordinates and Links     | GENERAL INSTRUCTIONS PER LOT. Windrow grass clipping must<br>be raked and removed, blow clippings from walks and driveways<br>standard mow height unless a specialrequest |  |
| 20                        | Edgewood Park | Greenfield Dr     | 1.9 ACRES  | weekly  | WEST ON WEST CANAL RD, LEFT ON WYNNFIELD RD, RIGHT ON WINCHESTER RD, RIGHT ON GREENFIELD                                                               | 39.984435, -<br>76.863635 | Trim fences and all objects.                                                                                                                                              |  |
| 21                        | Edgewood Park | Devonshire Dr     | 1.7 ACRES  | weekly  | WEST ON WEST CANAL RD, LEFT ON WYNNFIELD RD, LEFT ON DEVONSHIRE                                                                                        | 39.983476, -<br>76.859667 | Trim fences and all objects.                                                                                                                                              |  |
| 22                        | Edgewood Park | Marlborough Dr    | 0.8 ACRES  | weekly  | WEST ON WEST CANAL RD, LEFT ON WYNNFIELD RD, LEFT ON WINCHESTER<br>RD, LEFT ON MARLBORO RD                                                             | 39.981832, -<br>76.855802 | Trim fences and all objects.                                                                                                                                              |  |
| 23                        | Sunrise Acres | Partridge Dr      | 2.3 ACRES  | weekly  | WEST ON WEST CANAL RD, LEFT SALEM CHURCH RD, LEFT EAST FARM CIRCLE, RIGHT ON PARTRIDGE DR.                                                             | 39.961695, -<br>76.835512 | Trim fences and all objects.                                                                                                                                              |  |
| 24                        | Rock Creek    | Wynngate Rd       | 2.4 ACRES  | weekly  | WEST ON WEST CANAL RD, LEFT SALEM CHURCH RD, LEFT DAVIDSBURG RD. LEFT ON TOWER DR, LEFT ON ROCK CREEK DR, RIGHT ON WYNNGATE DR.                        | 39.982086, -<br>76.838294 | Trim fences and all objects. swale must be trimmed.                                                                                                                       |  |
| 25                        | Barwood       | Milky Way         | 2.23 ACRES | weekly  | WEST ON WEST CANAL RD, LEFT SALEM CHURCH RD, LEFT EMIG MILL RD,<br>LEFT ON SOLAR DR, RIGHT ON MILKY WAY                                                | 39.967860, -<br>76.834118 | Trim fences and all objects. swale must be trimmed.                                                                                                                       |  |
| 26                        | Barwood       | Solar Dr          | .03 ACRES  | weekly  | WEST ON WEST CANAL RD, LEFT SALEM CHURCH RD, LEFT EMIG MILL RD,<br>LEFT ON SOLAR DR, lot before GTE shed on left                                       | 39.966827, -<br>76.834739 | Trim around objects, if any                                                                                                                                               |  |
| 27                        | Golden Villas | Tonys Drive       | 1.18ACRES  | weekly  | West on Canal, left on S. Salem Church Road, left on Emig Mill Road, Right on Tonys Villa, right on Tonys Drive. ROW on right at large pipe under road | 39.965931, -<br>76.831981 | Trim around objects, if any                                                                                                                                               |  |
| 28                        | Grandview     | Pine Rd (11 Lots) | 2.52 acres | weekly  | SOUTH CARLISLE RD, RIGHT ON PINE RD.                                                                                                                   | 39.978613, -<br>76.811130 | Trim fences and all objects.                                                                                                                                              |  |
| 29                        | Honey Run     | Hadley Dr         | 2.52 ACRES | weekly  | SOUTH CARLISLE ROAD , RIGHT ON EMIG MILL , LEFT ON BAKER ROAD, RIGHT<br>ON HADLEY DRIVE                                                                | 39.965162, -<br>76.825733 | Trim fences and all objects.                                                                                                                                              |  |