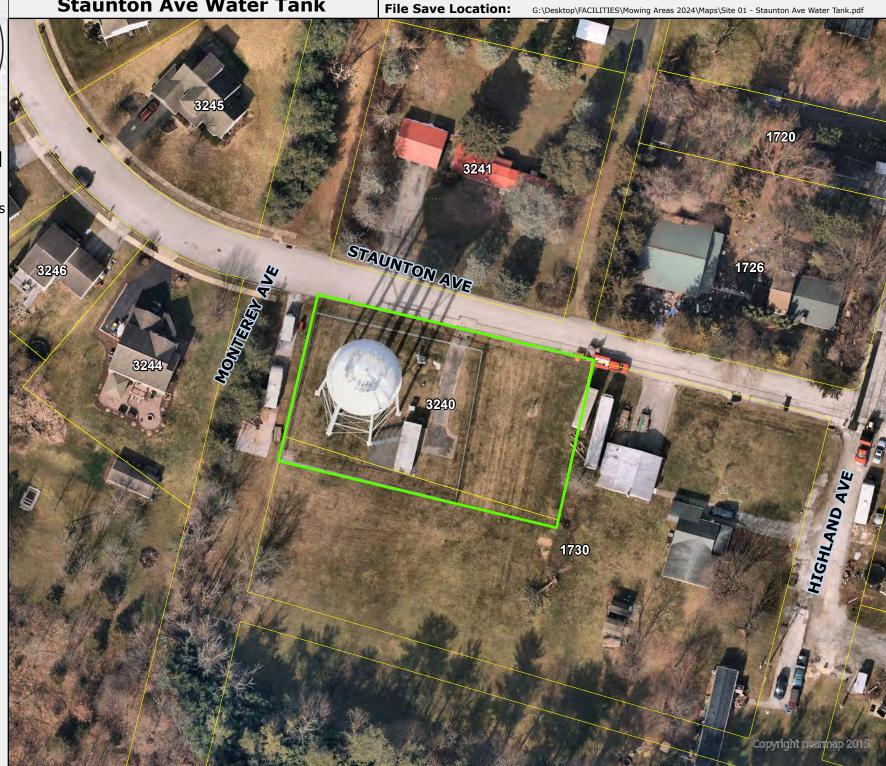

## ATTACHMENT #1

# DOVER TOWNSHIP WATER DEPARTMENT PROPERTIES

# CONTRACTED MOWING SERVICES WORK ORDERS PER LOT

| SITE<br>I.D. # | Site<br>Description | Location          | Area      | mowings | DIRECTIONS TO SITE FROM THE SQUARE IN DOVER                                                    | Coordinates and Links                   | GENERAL INSTRUCTIONS PER LOT. Plus windrow grass clipping must be raked and removed, blow grass from walks and driveways, standard mow heigth unless a special request |
|----------------|---------------------|-------------------|-----------|---------|------------------------------------------------------------------------------------------------|-----------------------------------------|------------------------------------------------------------------------------------------------------------------------------------------------------------------------|
| 1              | Water Tank          | Stauton Ave       | 0.4 ACRES | weekly  | SOUTH CARLISLE RD. TO LEFT HILTON AVE TO LEFT ON STAUTON AVE. 2 BLKS ON LEFT                   | 39.994560, -<br>76.816546               | TRIM FENCE AND ALL OBJECTS                                                                                                                                             |
| 2              | Wells 1&2           | Poplars Rd        | 3 ACRES   | weekly  | SOUTH CARLISLE RD TO LEFT POPLAR RD WELL HOUSE ON RIGHT AT BRIDGE                              | 39.988483, -<br>76.808242               | TRIM FENCE AND ALL OBJECTS                                                                                                                                             |
| 3              | Well 3              | Locust Rd         | 0.2 ACRES | weekly  | SOUTH CARLISLE RD RIGHT DAVIDSBURG RD, RIGHT TOWER DR, RIGHT LOCUST RD. TANK ON LEFT           | 39.982281, -<br>76.834723               | TRIM FENCE AND ALL OBJECTS                                                                                                                                             |
| 4              | Well 4              | Pine Rd           | 1.5 ACRES | weekly  | SOUTH CARLISLE RD RIGHT PINE RD TO END OF PINE RD                                              | 39.978007, -<br>76.812191               | TRIM FENCE AND ALL OBJECTS                                                                                                                                             |
| 5              | Well 5              | Emig Mill Rd      | 0.2 ACRES | weekly  | SOUTH CARLISLE RD RIGHT EMIG MILL RD 1/2 BLK PASSED OAKLAND RD                                 | 39.968071, -<br>76.832252               | TRIM FENCE AND ALL OBJECTS                                                                                                                                             |
| 6              | Well 6              | Butter Rd         | 1 ACRES   | weekly  | NORTH MAIN ST (BORO) RIGHT BUTTER RD JUST BEFORE FOX RUN RD WELL ON RIGHT                      | <u>40.011260, -</u><br><u>76.843143</u> | TRIM FENCE AND ALL OBJECTS                                                                                                                                             |
| 7              | Well 7              | Cardinal Ln       | 0.5 ACRES | weekly  | SOUTH CARLISLE RD LEFT HILTON AVE LEFT ON CARDINAL JUST PASSED FOUNTAIN ROCK DRIVE WAY ON LEFT | <u>40.002678, -</u><br><u>76.817495</u> | TRIM FENCE AND ALL OBJECTS                                                                                                                                             |
| 8              | Well 8              | Conewago Rd       | 0.9 ACRES | weekly  | NORTH CARLISLE RD LEFT CONEWAGO RD WELL ON RIGHT                                               | <u>40.034612, -</u><br><u>76.893694</u> | TRIM FENCE AND ALL OBJECTS                                                                                                                                             |
| 9              | Well 9              | Grenway Rd        | 0.4 ACRES | weekly  | SOUTH CARLISLE RD, RIGHT EMIG MILL RD RIGHT ON GRENWAY AVE. WELL DRIVE WAY ON LEFT             | 39.979927, -<br>76.818270               | TRIM FENCE AND ALL OBJECTS                                                                                                                                             |
| 10             | Well 10             | Emig Mill Village | 0.5 ACRES | weekly  | SOUTH CARLISLE RD RIGHT EMIG MILL RD RIGHT ON VILLAGE SQUARE RD DRIVE WAY ON RIGHT             | <u>39.968000, -</u><br><u>76.839000</u> | TRIM FENCE AND ALL OBJECTS                                                                                                                                             |
| 11             | Booster             | Old Carlisle Rd   | 0.2 ACRES | weekly  | NORTH CARLISLE RD RIGHT ON CONEWAGO RD LEFT ON OLD CARLISLE RD PUMP ON LEFT                    | <u>40.034457, -</u><br><u>76.880687</u> | TRIM FENCE AND ALL OBJECTS                                                                                                                                             |
| 12             | Water Tank          | Sky Top Trl       | 1.7 ACRES | weekly  | NORTH CARLISLE RD RIGHT ON SKY TOP TRAIL TANK ON LEFT                                          | <u>40.029171, -</u><br><u>76.876063</u> | TRIM FENCE AND ALL OBJECTS                                                                                                                                             |
| 13             | Water Tank          | Admire Rd         | 0.2 ACRES | weekly  | WEST ON WEST CANAL RD LEFT SOUTH SALEM CHURCH RD LEFT ADMIRE RD TANK<br>ON LEFT                | 39.975099, -<br>76.846923               | TRIM FENCE AND ALL OBJECTS                                                                                                                                             |
| 14             | Pump House          | Admire Springs Dr | 0.1 ACRES | weekly  | SOUTH CARLISLE RD RIGHT DAVIDSBURG RD LEFT ADMIRE RD RIGHT ON ADMIRE SPRINGS PUMP ON RIGHT     | 39.977413, -<br>76.844554               | TRIM FENCE AND ALL OBJECTS                                                                                                                                             |