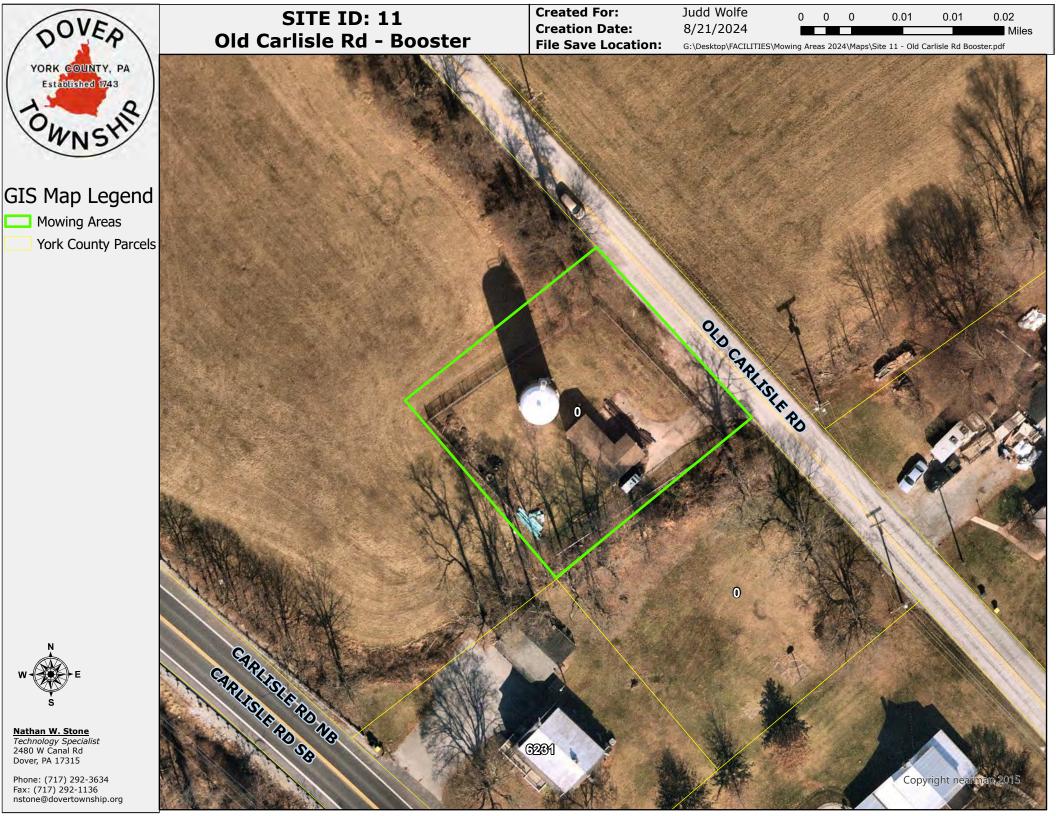

## ATTACHMENT #1

# CONTRACTED MOWING SERVICES WORK ORDERS PER LOT

| SITE<br>I.D. # | Site<br>Description | Location          | Area      | mowings | DIRECTIONS TO SITE FROM THE SQUARE IN DOVER                                                    | Coordinates and Links                   | GENERAL INSTRUCTIONS PER LOT. Plus windrow grass clipping must be raked and removed, blow grass from walks and driveways, standard mow heigth unless a special request |
|----------------|---------------------|-------------------|-----------|---------|------------------------------------------------------------------------------------------------|-----------------------------------------|------------------------------------------------------------------------------------------------------------------------------------------------------------------------|
| 1              | Water Tank          | Stauton Ave       | 0.4 ACRES | weekly  | SOUTH CARLISLE RD. TO LEFT HILTON AVE TO LEFT ON STAUTON AVE. 2 BLKS ON LEFT                   | 39.994560, -<br>76.816546               | TRIM FENCE AND ALL OBJECTS                                                                                                                                             |
| 2              | Wells 1&2           | Poplars Rd        | 3 ACRES   | weekly  | SOUTH CARLISLE RD TO LEFT POPLAR RD WELL HOUSE ON RIGHT AT BRIDGE                              | 39.988483, -<br>76.808242               | TRIM FENCE AND ALL OBJECTS                                                                                                                                             |
| 3              | Well 3              | Locust Rd         | 0.2 ACRES | weekly  | SOUTH CARLISLE RD RIGHT DAVIDSBURG RD, RIGHT TOWER DR, RIGHT LOCUST RD. TANK ON LEFT           | 39.982281, -<br>76.834723               | TRIM FENCE AND ALL OBJECTS                                                                                                                                             |
| 4              | Well 4              | Pine Rd           | 1.5 ACRES | weekly  | SOUTH CARLISLE RD RIGHT PINE RD TO END OF PINE RD                                              | 39.978007, -<br>76.812191               | TRIM FENCE AND ALL OBJECTS                                                                                                                                             |
| 5              | Well 5              | Emig Mill Rd      | 0.2 ACRES | weekly  | SOUTH CARLISLE RD RIGHT EMIG MILL RD 1/2 BLK PASSED OAKLAND RD                                 | 39.968071, -<br>76.832252               | TRIM FENCE AND ALL OBJECTS                                                                                                                                             |
| 6              | Well 6              | Butter Rd         | 1 ACRES   | weekly  | NORTH MAIN ST (BORO) RIGHT BUTTER RD JUST BEFORE FOX RUN RD WELL ON RIGHT                      | <u>40.011260, -</u><br><u>76.843143</u> | TRIM FENCE AND ALL OBJECTS                                                                                                                                             |
| 7              | Well 7              | Cardinal Ln       | 0.5 ACRES | weekly  | SOUTH CARLISLE RD LEFT HILTON AVE LEFT ON CARDINAL JUST PASSED FOUNTAIN ROCK DRIVE WAY ON LEFT | <u>40.002678, -</u><br><u>76.817495</u> | TRIM FENCE AND ALL OBJECTS                                                                                                                                             |
| 8              | Well 8              | Conewago Rd       | 0.9 ACRES | weekly  | NORTH CARLISLE RD LEFT CONEWAGO RD WELL ON RIGHT                                               | <u>40.034612, -</u><br><u>76.893694</u> | TRIM FENCE AND ALL OBJECTS                                                                                                                                             |
| 9              | Well 9              | Grenway Rd        | 0.4 ACRES | weekly  | SOUTH CARLISLE RD, RIGHT EMIG MILL RD RIGHT ON GRENWAY AVE. WELL DRIVE WAY ON LEFT             | 39.979927, -<br>76.818270               | TRIM FENCE AND ALL OBJECTS                                                                                                                                             |
| 10             | Well 10             | Emig Mill Village | 0.5 ACRES | weekly  | SOUTH CARLISLE RD RIGHT EMIG MILL RD RIGHT ON VILLAGE SQUARE RD DRIVE WAY ON RIGHT             | <u>39.968000, -</u><br><u>76.839000</u> | TRIM FENCE AND ALL OBJECTS                                                                                                                                             |
| 11             | Booster             | Old Carlisle Rd   | 0.2 ACRES | weekly  | NORTH CARLISLE RD RIGHT ON CONEWAGO RD LEFT ON OLD CARLISLE RD PUMP ON LEFT                    | <u>40.034457, -</u><br><u>76.880687</u> | TRIM FENCE AND ALL OBJECTS                                                                                                                                             |
| 12             | Water Tank          | Sky Top Trl       | 1.7 ACRES | weekly  | NORTH CARLISLE RD RIGHT ON SKY TOP TRAIL TANK ON LEFT                                          | <u>40.029171, -</u><br><u>76.876063</u> | TRIM FENCE AND ALL OBJECTS                                                                                                                                             |
| 13             | Water Tank          | Admire Rd         | 0.2 ACRES | weekly  | WEST ON WEST CANAL RD LEFT SOUTH SALEM CHURCH RD LEFT ADMIRE RD TANK<br>ON LEFT                | 39.975099, -<br>76.846923               | TRIM FENCE AND ALL OBJECTS                                                                                                                                             |
| 14             | Pump House          | Admire Springs Dr | 0.1 ACRES | weekly  | SOUTH CARLISLE RD RIGHT DAVIDSBURG RD LEFT ADMIRE RD RIGHT ON ADMIRE SPRINGS PUMP ON RIGHT     | 39.977413, -<br>76.844554               | TRIM FENCE AND ALL OBJECTS                                                                                                                                             |