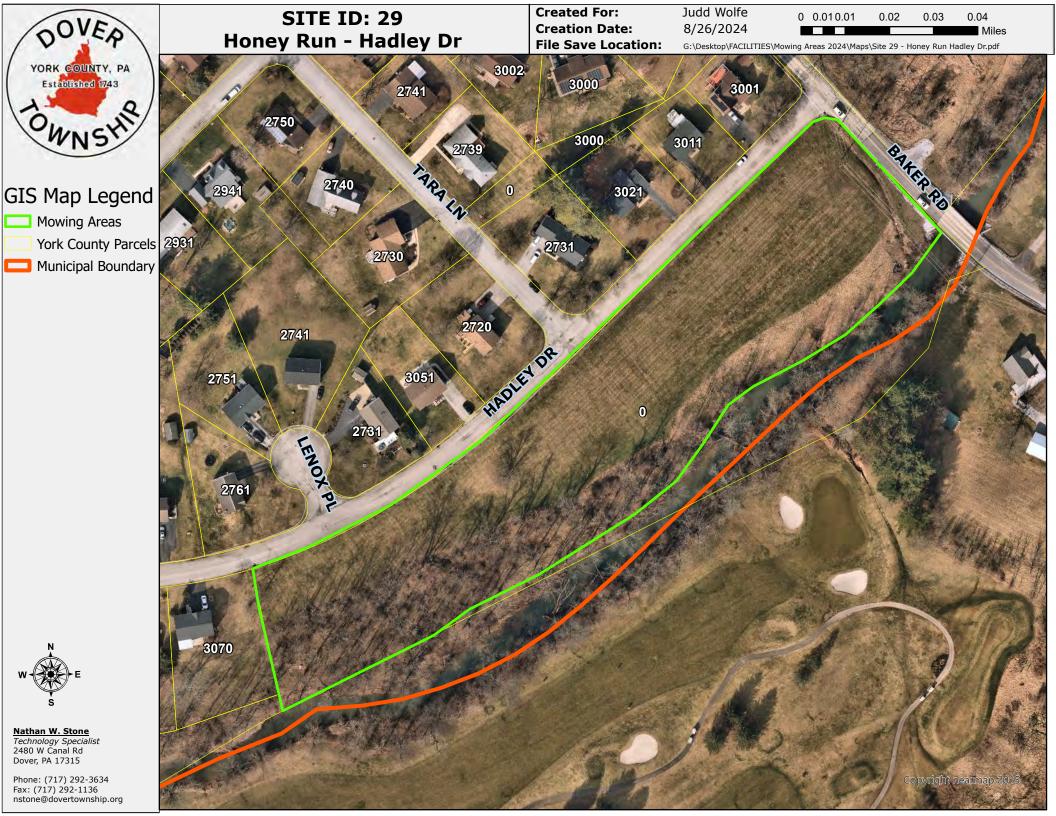

| DOVER TOWNSHIP PROPERTIES |               | UNDEVELOPED       | WORK ORDER |         |                                                                                                                                                        |                           | CONTRACTED MOWING SERVICE WO ORDER PER L                                                                                                                                  |  |
|---------------------------|---------------|-------------------|------------|---------|--------------------------------------------------------------------------------------------------------------------------------------------------------|---------------------------|---------------------------------------------------------------------------------------------------------------------------------------------------------------------------|--|
| SITE OPEN REC LAND        |               | Location          | Area       | Mowings | DIRECTIONS TO SITE FROM THE SQUARE IN DOVER                                                                                                            | Coordinates and Links     | GENERAL INSTRUCTIONS PER LOT. Windrow grass clipping must<br>be raked and removed, blow clippings from walks and driveways<br>standard mow height unless a specialrequest |  |
| 20                        | Edgewood Park | Greenfield Dr     | 1.9 ACRES  | weekly  | WEST ON WEST CANAL RD, LEFT ON WYNNFIELD RD, RIGHT ON WINCHESTER RD, RIGHT ON GREENFIELD                                                               | 39.984435, -<br>76.863635 | Trim fences and all objects.                                                                                                                                              |  |
| 21                        | Edgewood Park | Devonshire Dr     | 1.7 ACRES  | weekly  | WEST ON WEST CANAL RD, LEFT ON WYNNFIELD RD, LEFT ON DEVONSHIRE                                                                                        | 39.983476, -<br>76.859667 | Trim fences and all objects.                                                                                                                                              |  |
| 22                        | Edgewood Park | Marlborough Dr    | 0.8 ACRES  | weekly  | WEST ON WEST CANAL RD, LEFT ON WYNNFIELD RD, LEFT ON WINCHESTER<br>RD, LEFT ON MARLBORO RD                                                             | 39.981832, -<br>76.855802 | Trim fences and all objects.                                                                                                                                              |  |
| 23                        | Sunrise Acres | Partridge Dr      | 2.3 ACRES  | weekly  | WEST ON WEST CANAL RD, LEFT SALEM CHURCH RD, LEFT EAST FARM CIRCLE, RIGHT ON PARTRIDGE DR.                                                             | 39.961695, -<br>76.835512 | Trim fences and all objects.                                                                                                                                              |  |
| 24                        | Rock Creek    | Wynngate Rd       | 2.4 ACRES  | weekly  | WEST ON WEST CANAL RD, LEFT SALEM CHURCH RD, LEFT DAVIDSBURG RD. LEFT ON TOWER DR, LEFT ON ROCK CREEK DR, RIGHT ON WYNNGATE DR.                        | 39.982086, -<br>76.838294 | Trim fences and all objects. swale must be trimmed.                                                                                                                       |  |
| 25                        | Barwood       | Milky Way         | 2.23 ACRES | weekly  | WEST ON WEST CANAL RD, LEFT SALEM CHURCH RD, LEFT EMIG MILL RD,<br>LEFT ON SOLAR DR, RIGHT ON MILKY WAY                                                | 39.967860, -<br>76.834118 | Trim fences and all objects. swale must be trimmed.                                                                                                                       |  |
| 26                        | Barwood       | Solar Dr          | .03 ACRES  | weekly  | WEST ON WEST CANAL RD, LEFT SALEM CHURCH RD, LEFT EMIG MILL RD,<br>LEFT ON SOLAR DR, lot before GTE shed on left                                       | 39.966827, -<br>76.834739 | Trim around objects, if any                                                                                                                                               |  |
| 27                        | Golden Villas | Tonys Drive       | 1.18ACRES  | weekly  | West on Canal, left on S. Salem Church Road, left on Emig Mill Road, Right on Tonys Villa, right on Tonys Drive. ROW on right at large pipe under road | 39.965931, -<br>76.831981 | Trim around objects, if any                                                                                                                                               |  |
| 28                        | Grandview     | Pine Rd (11 Lots) | 2.52 acres | weekly  | SOUTH CARLISLE RD, RIGHT ON PINE RD.                                                                                                                   | 39.978613, -<br>76.811130 | Trim fences and all objects.                                                                                                                                              |  |
| 29                        | Honey Run     | Hadley Dr         | 2.52 ACRES | weekly  | SOUTH CARLISLE ROAD , RIGHT ON EMIG MILL , LEFT ON BAKER ROAD, RIGHT<br>ON HADLEY DRIVE                                                                | 39.965162, -<br>76.825733 | Trim fences and all objects.                                                                                                                                              |  |