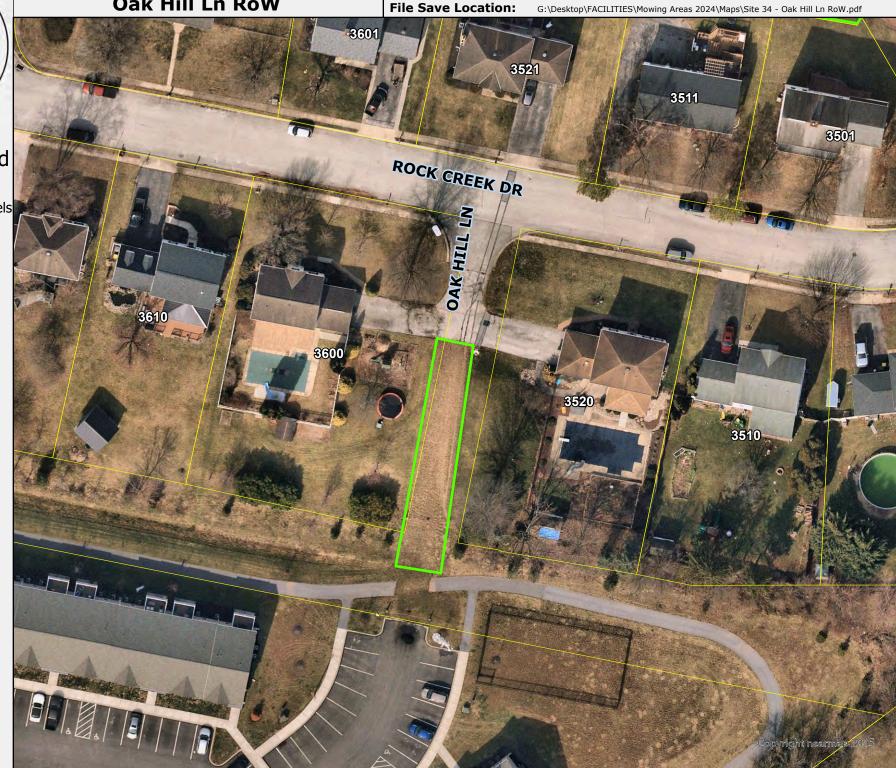

Mowing Areas

York County Parcels

SITE ID: 34 Oak Hill Ln RoW Created For: Creation Date: File Save Location: Judd Wolfe 8/19/2024

0 0

0 0.01

0.01

0.02

0.02 Mile

| Dover Township<br>Developed Properties, Detention Ponds |                        |                                 |             |         | WORK ORDER                                                                                    |                              |                                                                                                                                                                        |
|---------------------------------------------------------|------------------------|---------------------------------|-------------|---------|-----------------------------------------------------------------------------------------------|------------------------------|------------------------------------------------------------------------------------------------------------------------------------------------------------------------|
| SITE<br>I.D.#                                           | Site<br>Description    | Location                        | Area        | Mowings | DIRECTIONS TO SITE FROM THE SQUARE IN DOVER                                                   | Coordinates<br>and Links     | GENERAL INSTRUCTIONS PER LOT. Plus windrow grass clipping must be raked and removed, blow grass from walks and driveways, standard mow heigth unless a special request |
| 30                                                      | Tower Village          | Wyngate Rd                      | 1.4 acres   | weekly  | SOUTH CARLISLE RD, RIGHT TOWER DR. RIGHT DUNBARTON RD, RIGHT WYNNGATE RD                      | 39.983501, -<br>76.839806    | MOW BANKS AND BOTTOM AS MUCH AS POSSIBLE, TRIM FENCE                                                                                                                   |
| 31                                                      | Emig Mill<br>Village   | Village Square Dr               | 1.45 acres  | weekly  | WEST WEST CANAL RD, LEFT SALEM CHURCH RD, LEFT EMIG MILL RD, POND AT VILLAGE SQUARE DR        | 39.965675, -<br>76.835325    | MOW BANKS AND BOTTOM<br>, TRIM FENCE                                                                                                                                   |
| 32                                                      | North Sewer            | George St                       | 0.5 acres   | weekly  | CARLISLE ROAD NORTH, RIGHT ON GEORGE STREET TO LOT ON RIGHT                                   | 40.011691, -<br>76.858612    | Trimming at signs and poles.                                                                                                                                           |
| 33                                                      | WWTP                   | Graffius Rd,<br>Conewago Twp    | 5 acres     | weekly  | EAST ON CANAL RD, RIGHT ON BULL RD, LEFT ON GRAFFIUS RD WWTP ON RIGHT                         | 40.013203, -<br>76.801232    | ** SPECIAL NOTE **                                                                                                                                                     |
| 34                                                      | Right of Way           | Between 3520 &<br>Rock Creek Rd | < 0.1 acres | weekly  | South on Carlisle Rd (Rt74), right on Tower Dr, right on Rockcreek Dr, right on deadend road  | 76° 50′ 18"W<br>39° 58′ 50"N | Trimming and Mowing                                                                                                                                                    |
| 35                                                      | Center Island &<br>BMP | Equinox Rd                      | 0.30 acres  | weekly  | South on Carlisle Rd (Rt 74), right on Emig Mill Rd, right on Solar Dr, left on<br>Equinox Rd | 76° 50′ 13"W<br>39° 58′ 5"N  | Trimming and Mowing                                                                                                                                                    |