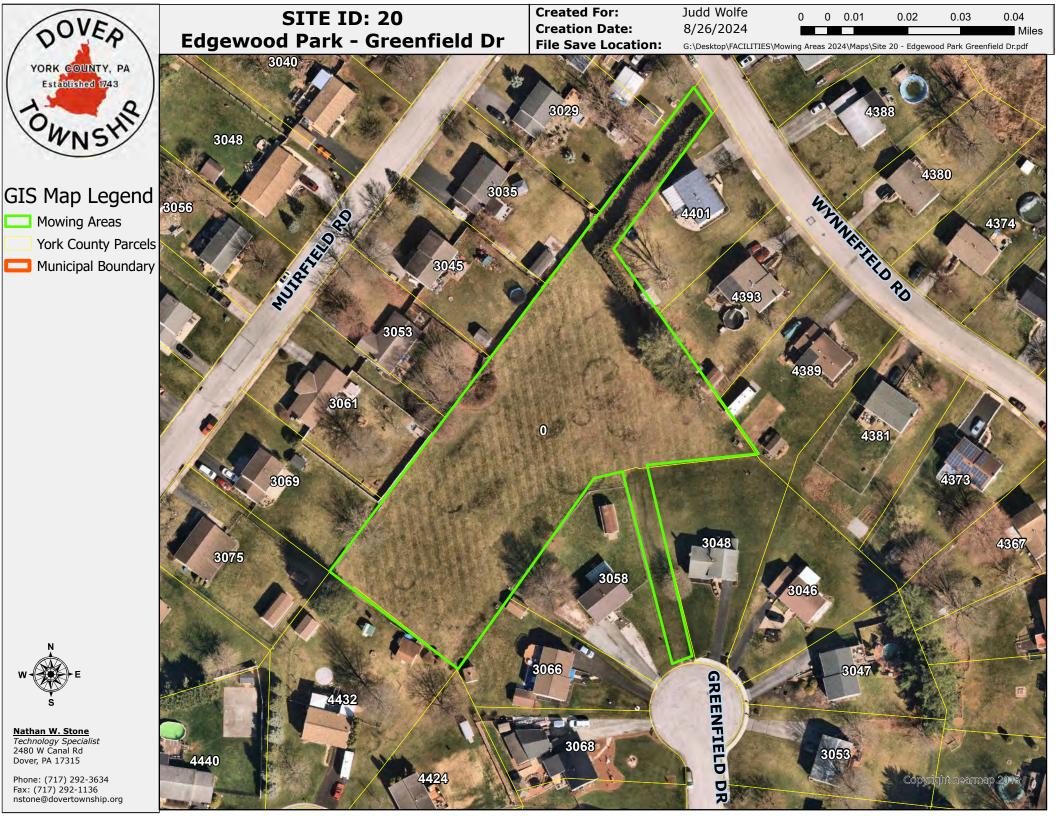

## **SCHEDULE OF PRICES- BID SHEET**

|                                     |                                                                                                                                                                                                                                                                   |                                                                                                                                                                                                                                                                                                                                                                                                                                                                                      |                                                                                                                                                                                                                                                                                                                                                                                                                                                                            | (2 of 2 pages)                                                                                                                                                                                                                                                                                                                                                                                                                                                                                                                                        |
|-------------------------------------|-------------------------------------------------------------------------------------------------------------------------------------------------------------------------------------------------------------------------------------------------------------------|--------------------------------------------------------------------------------------------------------------------------------------------------------------------------------------------------------------------------------------------------------------------------------------------------------------------------------------------------------------------------------------------------------------------------------------------------------------------------------------|----------------------------------------------------------------------------------------------------------------------------------------------------------------------------------------------------------------------------------------------------------------------------------------------------------------------------------------------------------------------------------------------------------------------------------------------------------------------------|-------------------------------------------------------------------------------------------------------------------------------------------------------------------------------------------------------------------------------------------------------------------------------------------------------------------------------------------------------------------------------------------------------------------------------------------------------------------------------------------------------------------------------------------------------|
| Edgewood Park                       | Broughton Dr & Nittany Dr                                                                                                                                                                                                                                         |                                                                                                                                                                                                                                                                                                                                                                                                                                                                                      |                                                                                                                                                                                                                                                                                                                                                                                                                                                                            |                                                                                                                                                                                                                                                                                                                                                                                                                                                                                                                                                       |
| Edgewood Park                       | Greenfield Dr                                                                                                                                                                                                                                                     |                                                                                                                                                                                                                                                                                                                                                                                                                                                                                      |                                                                                                                                                                                                                                                                                                                                                                                                                                                                            |                                                                                                                                                                                                                                                                                                                                                                                                                                                                                                                                                       |
| Edgewood Park                       | Devonshire Dr                                                                                                                                                                                                                                                     |                                                                                                                                                                                                                                                                                                                                                                                                                                                                                      |                                                                                                                                                                                                                                                                                                                                                                                                                                                                            |                                                                                                                                                                                                                                                                                                                                                                                                                                                                                                                                                       |
| Edgewood Park                       | Marlborough Dr                                                                                                                                                                                                                                                    |                                                                                                                                                                                                                                                                                                                                                                                                                                                                                      |                                                                                                                                                                                                                                                                                                                                                                                                                                                                            |                                                                                                                                                                                                                                                                                                                                                                                                                                                                                                                                                       |
| Sunrise Acres                       | Partridge Dr                                                                                                                                                                                                                                                      |                                                                                                                                                                                                                                                                                                                                                                                                                                                                                      |                                                                                                                                                                                                                                                                                                                                                                                                                                                                            |                                                                                                                                                                                                                                                                                                                                                                                                                                                                                                                                                       |
| Rock Creek                          | Wyngate Rd                                                                                                                                                                                                                                                        |                                                                                                                                                                                                                                                                                                                                                                                                                                                                                      |                                                                                                                                                                                                                                                                                                                                                                                                                                                                            |                                                                                                                                                                                                                                                                                                                                                                                                                                                                                                                                                       |
| Barwood                             | Milky Way Rd                                                                                                                                                                                                                                                      |                                                                                                                                                                                                                                                                                                                                                                                                                                                                                      |                                                                                                                                                                                                                                                                                                                                                                                                                                                                            |                                                                                                                                                                                                                                                                                                                                                                                                                                                                                                                                                       |
| Barwood                             | Solar Dr                                                                                                                                                                                                                                                          |                                                                                                                                                                                                                                                                                                                                                                                                                                                                                      |                                                                                                                                                                                                                                                                                                                                                                                                                                                                            |                                                                                                                                                                                                                                                                                                                                                                                                                                                                                                                                                       |
| Golden Villas                       | Tonys Dr                                                                                                                                                                                                                                                          |                                                                                                                                                                                                                                                                                                                                                                                                                                                                                      |                                                                                                                                                                                                                                                                                                                                                                                                                                                                            |                                                                                                                                                                                                                                                                                                                                                                                                                                                                                                                                                       |
| Grandview                           | Pine Rd (16 Lots) (open land)                                                                                                                                                                                                                                     |                                                                                                                                                                                                                                                                                                                                                                                                                                                                                      |                                                                                                                                                                                                                                                                                                                                                                                                                                                                            |                                                                                                                                                                                                                                                                                                                                                                                                                                                                                                                                                       |
| Honey Run                           | Hadley Dr                                                                                                                                                                                                                                                         |                                                                                                                                                                                                                                                                                                                                                                                                                                                                                      |                                                                                                                                                                                                                                                                                                                                                                                                                                                                            |                                                                                                                                                                                                                                                                                                                                                                                                                                                                                                                                                       |
| Tower Village                       | Wyngate Rd                                                                                                                                                                                                                                                        |                                                                                                                                                                                                                                                                                                                                                                                                                                                                                      |                                                                                                                                                                                                                                                                                                                                                                                                                                                                            |                                                                                                                                                                                                                                                                                                                                                                                                                                                                                                                                                       |
| Emig Mill Village                   | Village Square Dr                                                                                                                                                                                                                                                 |                                                                                                                                                                                                                                                                                                                                                                                                                                                                                      |                                                                                                                                                                                                                                                                                                                                                                                                                                                                            |                                                                                                                                                                                                                                                                                                                                                                                                                                                                                                                                                       |
| North of Borough Sewer Pump Station | 2171 George St                                                                                                                                                                                                                                                    |                                                                                                                                                                                                                                                                                                                                                                                                                                                                                      |                                                                                                                                                                                                                                                                                                                                                                                                                                                                            |                                                                                                                                                                                                                                                                                                                                                                                                                                                                                                                                                       |
| Treatment Plant                     | 851 Graffius Rd                                                                                                                                                                                                                                                   |                                                                                                                                                                                                                                                                                                                                                                                                                                                                                      |                                                                                                                                                                                                                                                                                                                                                                                                                                                                            |                                                                                                                                                                                                                                                                                                                                                                                                                                                                                                                                                       |
| Oak Hill Lane ROW                   | Between 3520 and 3600 Rock<br>Creek Road                                                                                                                                                                                                                          |                                                                                                                                                                                                                                                                                                                                                                                                                                                                                      |                                                                                                                                                                                                                                                                                                                                                                                                                                                                            |                                                                                                                                                                                                                                                                                                                                                                                                                                                                                                                                                       |
| Right of Way                        | Equinox Road and Galaxy                                                                                                                                                                                                                                           |                                                                                                                                                                                                                                                                                                                                                                                                                                                                                      |                                                                                                                                                                                                                                                                                                                                                                                                                                                                            |                                                                                                                                                                                                                                                                                                                                                                                                                                                                                                                                                       |
| Total Annual Price                  | (For All 35 Sites)                                                                                                                                                                                                                                                | \$                                                                                                                                                                                                                                                                                                                                                                                                                                                                                   | \$                                                                                                                                                                                                                                                                                                                                                                                                                                                                         | \$                                                                                                                                                                                                                                                                                                                                                                                                                                                                                                                                                    |
| Name of Contractor                  |                                                                                                                                                                                                                                                                   |                                                                                                                                                                                                                                                                                                                                                                                                                                                                                      |                                                                                                                                                                                                                                                                                                                                                                                                                                                                            |                                                                                                                                                                                                                                                                                                                                                                                                                                                                                                                                                       |
|                                     | Edgewood Park  Edgewood Park  Edgewood Park  Sunrise Acres  Rock Creek  Barwood  Golden Villas  Grandview  Honey Run  Tower Village  Emig Mill Village  North of Borough Sewer Pump Station  Treatment Plant  Oak Hill Lane ROW  Right of Way  Total Annual Price | Edgewood Park  Edgewood Park  Devonshire Dr  Edgewood Park  Marlborough Dr  Sunrise Acres  Partridge Dr  Rock Creek  Wyngate Rd  Barwood  Milky Way Rd  Barwood  Solar Dr  Golden Villas  Tonys Dr  Grandview  Pine Rd (16 Lots) (open land)  Honey Run  Hadley Dr  Tower Village  Wyngate Rd  Emig Mill Village  Village Square Dr  North of Borough Sewer Pump Station  Treatment Plant  Oak Hill Lane ROW  Between 3520 and 3600 Rock Creek Road  Right of Way  For All 35 Sites) | Edgewood Park  Edgewood Park  Devonshire Dr  Edgewood Park  Marlborough Dr  Sunrise Acres  Partridge Dr  Rock Creek  Wyngate Rd  Barwood  Milky Way Rd  Barwood  Solar Dr  Golden Villas  Tonys Dr  Grandview  Pine Rd (16 Lots) (open land)  Honey Run  Hadley Dr  Tower Village  Wyngate Rd  Emig Mill Village  Village Square Dr  North of Borough Sewer Pump Station  Treatment Plant  Oak Hill Lane ROW  Right of Way  Equinox Road and Galaxy  For All 35 Sites)  \$ | Edgewood Park Greenfield Dr Edgewood Park Devonshire Dr Edgewood Park Marlborough Dr Sunrise Acres Partridge Dr Rock Creek Wyngate Rd Barwood Milky Way Rd Barwood Solar Dr Golden Villas Tonys Dr Grandview Pine Rd (16 Lots) (open land) Honey Run Hadley Dr Tower Village Wyngate Rd Emig Mill Village Village Square Dr North of Borough Sewer Pump 2171 George St Station Treatment Plant 851 Graffius Rd Oak Hill Lane ROW Between 3520 and 3600 Rock Creek Road Right of Way Equinox Road and Galaxy  Total Annual Price (For All 35 Sites) \$ |

| DOVER TOWNSHIP PROPERTIES |               | UNDEVELOPED       | WORK ORDER |         |                                                                                                                                                        |                           | CONTRACTED MOWING SERVICE WO ORDER PER L                                                                                                                                  |  |
|---------------------------|---------------|-------------------|------------|---------|--------------------------------------------------------------------------------------------------------------------------------------------------------|---------------------------|---------------------------------------------------------------------------------------------------------------------------------------------------------------------------|--|
| SITE OPEN REC LAND        |               | Location          | Area       | Mowings | DIRECTIONS TO SITE FROM THE SQUARE IN DOVER                                                                                                            | Coordinates and Links     | GENERAL INSTRUCTIONS PER LOT. Windrow grass clipping must<br>be raked and removed, blow clippings from walks and driveways<br>standard mow height unless a specialrequest |  |
| 20                        | Edgewood Park | Greenfield Dr     | 1.9 ACRES  | weekly  | WEST ON WEST CANAL RD, LEFT ON WYNNFIELD RD, RIGHT ON WINCHESTER RD, RIGHT ON GREENFIELD                                                               | 39.984435, -<br>76.863635 | Trim fences and all objects.                                                                                                                                              |  |
| 21                        | Edgewood Park | Devonshire Dr     | 1.7 ACRES  | weekly  | WEST ON WEST CANAL RD, LEFT ON WYNNFIELD RD, LEFT ON DEVONSHIRE                                                                                        | 39.983476, -<br>76.859667 | Trim fences and all objects.                                                                                                                                              |  |
| 22                        | Edgewood Park | Marlborough Dr    | 0.8 ACRES  | weekly  | WEST ON WEST CANAL RD, LEFT ON WYNNFIELD RD, LEFT ON WINCHESTER<br>RD, LEFT ON MARLBORO RD                                                             | 39.981832, -<br>76.855802 | Trim fences and all objects.                                                                                                                                              |  |
| 23                        | Sunrise Acres | Partridge Dr      | 2.3 ACRES  | weekly  | WEST ON WEST CANAL RD, LEFT SALEM CHURCH RD, LEFT EAST FARM CIRCLE, RIGHT ON PARTRIDGE DR.                                                             | 39.961695, -<br>76.835512 | Trim fences and all objects.                                                                                                                                              |  |
| 24                        | Rock Creek    | Wynngate Rd       | 2.4 ACRES  | weekly  | WEST ON WEST CANAL RD, LEFT SALEM CHURCH RD, LEFT DAVIDSBURG RD. LEFT ON TOWER DR, LEFT ON ROCK CREEK DR, RIGHT ON WYNNGATE DR.                        | 39.982086, -<br>76.838294 | Trim fences and all objects. swale must be trimmed.                                                                                                                       |  |
| 25                        | Barwood       | Milky Way         | 2.23 ACRES | weekly  | WEST ON WEST CANAL RD, LEFT SALEM CHURCH RD, LEFT EMIG MILL RD,<br>LEFT ON SOLAR DR, RIGHT ON MILKY WAY                                                | 39.967860, -<br>76.834118 | Trim fences and all objects. swale must be trimmed.                                                                                                                       |  |
| 26                        | Barwood       | Solar Dr          | .03 ACRES  | weekly  | WEST ON WEST CANAL RD, LEFT SALEM CHURCH RD, LEFT EMIG MILL RD,<br>LEFT ON SOLAR DR, lot before GTE shed on left                                       | 39.966827, -<br>76.834739 | Trim around objects, if any                                                                                                                                               |  |
| 27                        | Golden Villas | Tonys Drive       | 1.18ACRES  | weekly  | West on Canal, left on S. Salem Church Road, left on Emig Mill Road, Right on Tonys Villa, right on Tonys Drive. ROW on right at large pipe under road | 39.965931, -<br>76.831981 | Trim around objects, if any                                                                                                                                               |  |
| 28                        | Grandview     | Pine Rd (11 Lots) | 2.52 acres | weekly  | SOUTH CARLISLE RD, RIGHT ON PINE RD.                                                                                                                   | 39.978613, -<br>76.811130 | Trim fences and all objects.                                                                                                                                              |  |
| 29                        | Honey Run     | Hadley Dr         | 2.52 ACRES | weekly  | SOUTH CARLISLE ROAD , RIGHT ON EMIG MILL , LEFT ON BAKER ROAD, RIGHT<br>ON HADLEY DRIVE                                                                | 39.965162, -<br>76.825733 | Trim fences and all objects.                                                                                                                                              |  |