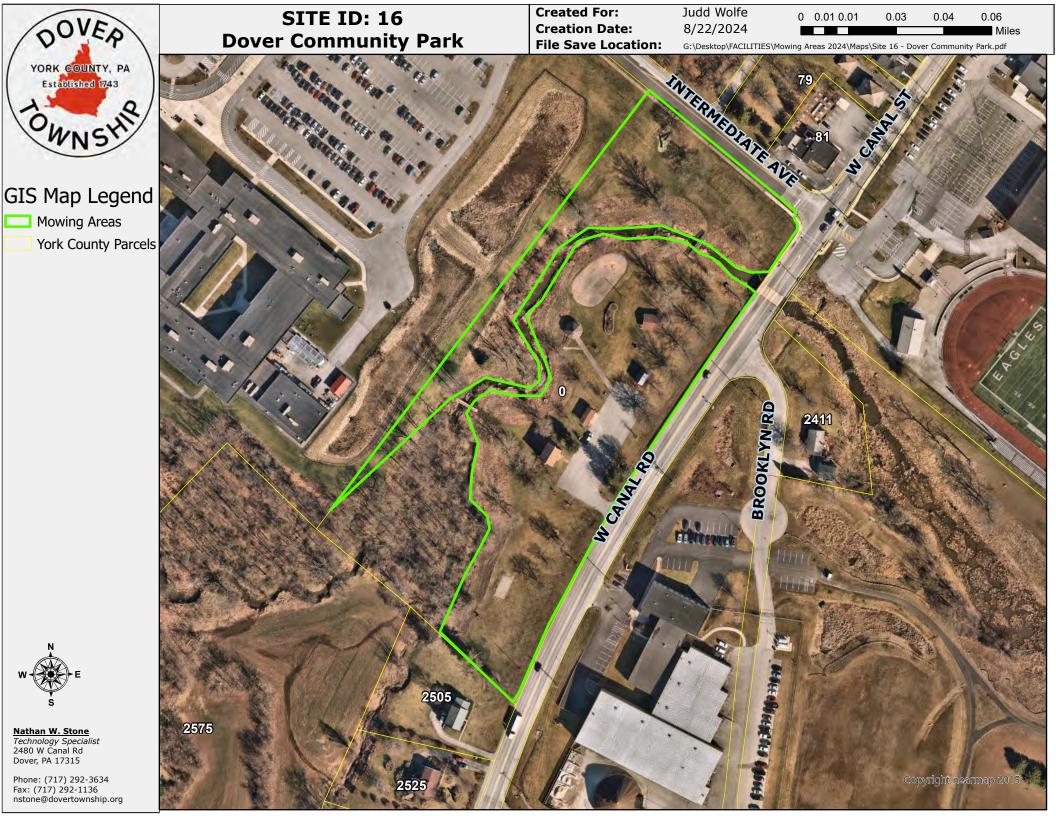

# CONTRACTED MOWING SERVICE WORK ORDERS PER LOT

| SITE<br>I.D. # | Sprots Fields  | Location      | Area      | Mowings             | DIRECTIONS TO SITE FROM THE SQUARE IN DOVER                                                             | Coordinates and Links                   | GENERAL INSTRUCTIONS PER LOT. Windrow grass clipping must be raked and removed, blow clippings from walks and driveways, standard mow height unless a special request |
|----------------|----------------|---------------|-----------|---------------------|---------------------------------------------------------------------------------------------------------|-----------------------------------------|-----------------------------------------------------------------------------------------------------------------------------------------------------------------------|
| 15             | Lehr Park      | Davidsburg Rd | 14 ACRES  | weekly/<br>biweekly | SOUTH CARLISLE RD, RIGHT DAVIDSBURG RD. LHER PARK ON LEFT (COMMUNITY CENTER)                            | <u>39.978861, -</u><br><u>76.835496</u> | Trim fences and all objects. Playing surfaces of sports fields must be mowed to 2" all other normal height. Detention ponds included to be mowed                      |
| 16             | Community Park | West Canal Rd | 5 ACRES   | weekly              | WEST ON WEST CANAL DIRECTLY ACROSS FROM TWP BUILDING                                                    | 39.997706, -<br>76.855158               | Trim fences and all objects. Creek banks at pedestrian bridge must be trimmed 2nd and 4th weeks of month.                                                             |
| 17             | Brookside      | Fox Run Rd    | 10 ACRES  | reekly/biweekly     | (BALLFIELD)<br>SOURT ON SARLY CANAL TO JULES, LEFT<br>ON ROCKY RD                                       | <u>40.004044, -</u><br><u>76.833128</u> | Trim fences and all objects. Playing surfaces of sports fields must be mowed to 2" all other normal height.                                                           |
| 18             | Mayfield Park  | Sedgewick Ave | 8 ACRES   | weekly/biweekly     | SOUTH CARLISLE RD, RIGHT ON EMIG MILL RD LEFT ON MAYFIELD R                                             | 76.816574                               | Trim fences and all objects. Playing surfaces of sports fields must be mowed to 2" all other normal height.                                                           |
| 19             | Edgewood Park  | Broughton Dr  | 3.4 ACRES | weekly/<br>biweekly | WEST ON WEST CANAL RD, LEFT ON SOUTH SALEM CHURCH, RIGHT<br>ON NITTANY DR. TO BROUGHTON RD PARK ON LEFT | 39.980705, -<br>76.854163               | Trim fences and all objects. Playing surfaces of sports fields must be mowed to 2" all other normal height.                                                           |