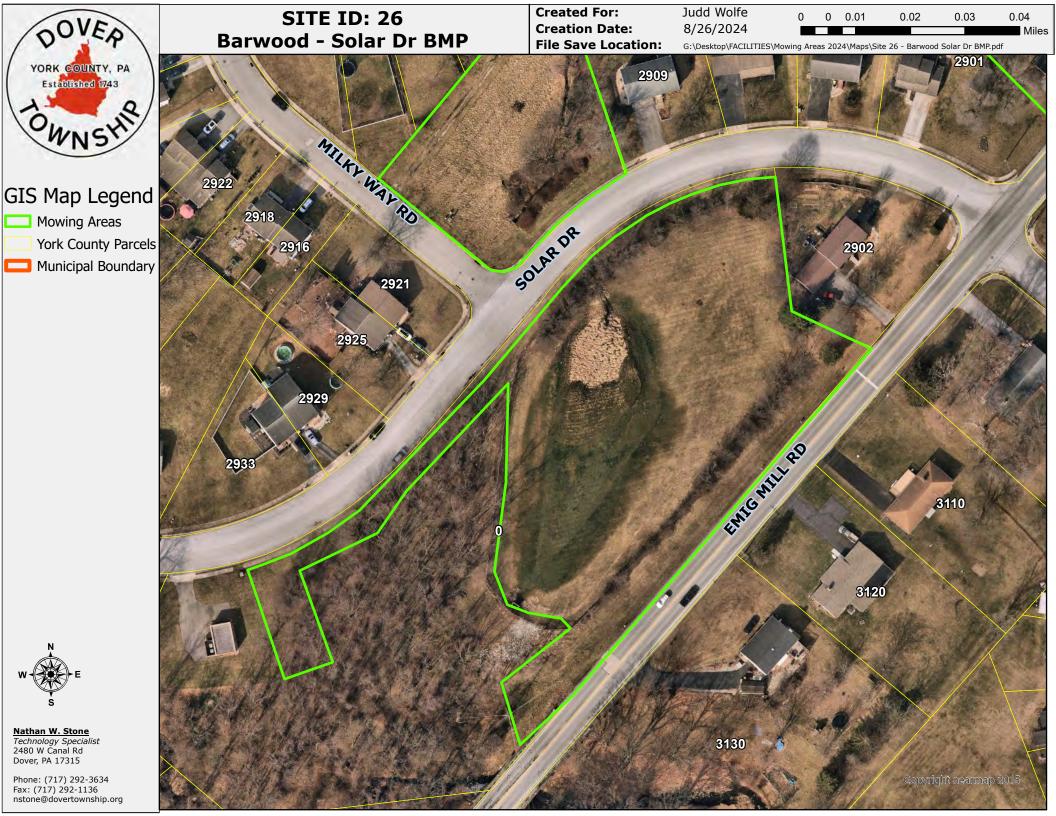

| DOVER TOWNSHIP PROPERTIES |               | UNDEVELOPED       | WORK ORDER |         |                                                                                                                                                        |                           | CONTRACTED MOWING SERVICE WO ORDER PER L                                                                                                                                  |  |
|---------------------------|---------------|-------------------|------------|---------|--------------------------------------------------------------------------------------------------------------------------------------------------------|---------------------------|---------------------------------------------------------------------------------------------------------------------------------------------------------------------------|--|
| SITE OPEN REC LAND        |               | Location          | Area       | Mowings | DIRECTIONS TO SITE FROM THE SQUARE IN DOVER                                                                                                            | Coordinates and Links     | GENERAL INSTRUCTIONS PER LOT. Windrow grass clipping must<br>be raked and removed, blow clippings from walks and driveways<br>standard mow height unless a specialrequest |  |
| 20                        | Edgewood Park | Greenfield Dr     | 1.9 ACRES  | weekly  | WEST ON WEST CANAL RD, LEFT ON WYNNFIELD RD, RIGHT ON WINCHESTER RD, RIGHT ON GREENFIELD                                                               | 39.984435, -<br>76.863635 | Trim fences and all objects.                                                                                                                                              |  |
| 21                        | Edgewood Park | Devonshire Dr     | 1.7 ACRES  | weekly  | WEST ON WEST CANAL RD, LEFT ON WYNNFIELD RD, LEFT ON DEVONSHIRE                                                                                        | 39.983476, -<br>76.859667 | Trim fences and all objects.                                                                                                                                              |  |
| 22                        | Edgewood Park | Marlborough Dr    | 0.8 ACRES  | weekly  | WEST ON WEST CANAL RD, LEFT ON WYNNFIELD RD, LEFT ON WINCHESTER<br>RD, LEFT ON MARLBORO RD                                                             | 39.981832, -<br>76.855802 | Trim fences and all objects.                                                                                                                                              |  |
| 23                        | Sunrise Acres | Partridge Dr      | 2.3 ACRES  | weekly  | WEST ON WEST CANAL RD, LEFT SALEM CHURCH RD, LEFT EAST FARM CIRCLE, RIGHT ON PARTRIDGE DR.                                                             | 39.961695, -<br>76.835512 | Trim fences and all objects.                                                                                                                                              |  |
| 24                        | Rock Creek    | Wynngate Rd       | 2.4 ACRES  | weekly  | WEST ON WEST CANAL RD, LEFT SALEM CHURCH RD, LEFT DAVIDSBURG RD. LEFT ON TOWER DR, LEFT ON ROCK CREEK DR, RIGHT ON WYNNGATE DR.                        | 39.982086, -<br>76.838294 | Trim fences and all objects. swale must be trimmed.                                                                                                                       |  |
| 25                        | Barwood       | Milky Way         | 2.23 ACRES | weekly  | WEST ON WEST CANAL RD, LEFT SALEM CHURCH RD, LEFT EMIG MILL RD,<br>LEFT ON SOLAR DR, RIGHT ON MILKY WAY                                                | 39.967860, -<br>76.834118 | Trim fences and all objects. swale must be trimmed.                                                                                                                       |  |
| 26                        | Barwood       | Solar Dr          | .03 ACRES  | weekly  | WEST ON WEST CANAL RD, LEFT SALEM CHURCH RD, LEFT EMIG MILL RD,<br>LEFT ON SOLAR DR, lot before GTE shed on left                                       | 39.966827, -<br>76.834739 | Trim around objects, if any                                                                                                                                               |  |
| 27                        | Golden Villas | Tonys Drive       | 1.18ACRES  | weekly  | West on Canal, left on S. Salem Church Road, left on Emig Mill Road, Right on Tonys Villa, right on Tonys Drive. ROW on right at large pipe under road | 39.965931, -<br>76.831981 | Trim around objects, if any                                                                                                                                               |  |
| 28                        | Grandview     | Pine Rd (11 Lots) | 2.52 acres | weekly  | SOUTH CARLISLE RD, RIGHT ON PINE RD.                                                                                                                   | 39.978613, -<br>76.811130 | Trim fences and all objects.                                                                                                                                              |  |
| 29                        | Honey Run     | Hadley Dr         | 2.52 ACRES | weekly  | SOUTH CARLISLE ROAD , RIGHT ON EMIG MILL , LEFT ON BAKER ROAD, RIGHT<br>ON HADLEY DRIVE                                                                | 39.965162, -<br>76.825733 | Trim fences and all objects.                                                                                                                                              |  |