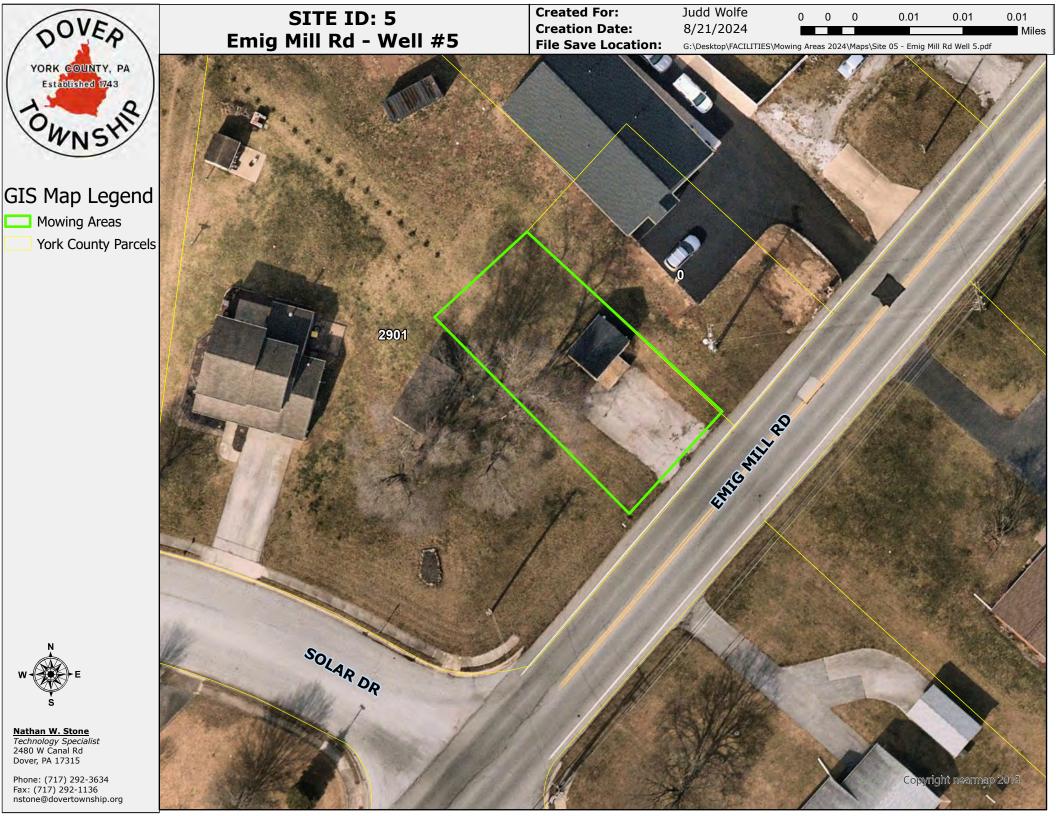

# CONTRACTED MOWING SERVICES WORK ORDERS PER LOT

| SITE<br>I.D. # | Site<br>Description | Location          | Area      | mowings | DIRECTIONS TO SITE FROM THE SQUARE IN DOVER                                                    | Coordinates and Links                   | GENERAL INSTRUCTIONS PER LOT. Plus windrow grass clipping must be raked and removed, blow grass from walks and driveways, standard mow heigth unless a special request |
|----------------|---------------------|-------------------|-----------|---------|------------------------------------------------------------------------------------------------|-----------------------------------------|------------------------------------------------------------------------------------------------------------------------------------------------------------------------|
| 1              | Water Tank          | Stauton Ave       | 0.4 ACRES | weekly  | SOUTH CARLISLE RD. TO LEFT HILTON AVE TO LEFT ON STAUTON AVE. 2 BLKS ON LEFT                   | 39.994560, -<br>76.816546               | TRIM FENCE AND ALL OBJECTS                                                                                                                                             |
| 2              | Wells 1&2           | Poplars Rd        | 3 ACRES   | weekly  | SOUTH CARLISLE RD TO LEFT POPLAR RD WELL HOUSE ON RIGHT AT BRIDGE                              | 39.988483, -<br>76.808242               | TRIM FENCE AND ALL OBJECTS                                                                                                                                             |
| 3              | Well 3              | Locust Rd         | 0.2 ACRES | weekly  | SOUTH CARLISLE RD RIGHT DAVIDSBURG RD, RIGHT TOWER DR, RIGHT LOCUST RD. TANK ON LEFT           | 39.982281, -<br>76.834723               | TRIM FENCE AND ALL OBJECTS                                                                                                                                             |
| 4              | Well 4              | Pine Rd           | 1.5 ACRES | weekly  | SOUTH CARLISLE RD RIGHT PINE RD TO END OF PINE RD                                              | 39.978007, -<br>76.812191               | TRIM FENCE AND ALL OBJECTS                                                                                                                                             |
| 5              | Well 5              | Emig Mill Rd      | 0.2 ACRES | weekly  | SOUTH CARLISLE RD RIGHT EMIG MILL RD 1/2 BLK PASSED OAKLAND RD                                 | 39.968071, -<br>76.832252               | TRIM FENCE AND ALL OBJECTS                                                                                                                                             |
| 6              | Well 6              | Butter Rd         | 1 ACRES   | weekly  | NORTH MAIN ST (BORO) RIGHT BUTTER RD JUST BEFORE FOX RUN RD WELL ON RIGHT                      | <u>40.011260, -</u><br><u>76.843143</u> | TRIM FENCE AND ALL OBJECTS                                                                                                                                             |
| 7              | Well 7              | Cardinal Ln       | 0.5 ACRES | weekly  | SOUTH CARLISLE RD LEFT HILTON AVE LEFT ON CARDINAL JUST PASSED FOUNTAIN ROCK DRIVE WAY ON LEFT | <u>40.002678, -</u><br><u>76.817495</u> | TRIM FENCE AND ALL OBJECTS                                                                                                                                             |
| 8              | Well 8              | Conewago Rd       | 0.9 ACRES | weekly  | NORTH CARLISLE RD LEFT CONEWAGO RD WELL ON RIGHT                                               | <u>40.034612, -</u><br><u>76.893694</u> | TRIM FENCE AND ALL OBJECTS                                                                                                                                             |
| 9              | Well 9              | Grenway Rd        | 0.4 ACRES | weekly  | SOUTH CARLISLE RD, RIGHT EMIG MILL RD RIGHT ON GRENWAY AVE. WELL DRIVE WAY ON LEFT             | 39.979927, -<br>76.818270               | TRIM FENCE AND ALL OBJECTS                                                                                                                                             |
| 10             | Well 10             | Emig Mill Village | 0.5 ACRES | weekly  | SOUTH CARLISLE RD RIGHT EMIG MILL RD RIGHT ON VILLAGE SQUARE RD DRIVE WAY ON RIGHT             | <u>39.968000, -</u><br><u>76.839000</u> | TRIM FENCE AND ALL OBJECTS                                                                                                                                             |
| 11             | Booster             | Old Carlisle Rd   | 0.2 ACRES | weekly  | NORTH CARLISLE RD RIGHT ON CONEWAGO RD LEFT ON OLD CARLISLE RD PUMP ON LEFT                    | <u>40.034457, -</u><br><u>76.880687</u> | TRIM FENCE AND ALL OBJECTS                                                                                                                                             |
| 12             | Water Tank          | Sky Top Trl       | 1.7 ACRES | weekly  | NORTH CARLISLE RD RIGHT ON SKY TOP TRAIL TANK ON LEFT                                          | <u>40.029171, -</u><br><u>76.876063</u> | TRIM FENCE AND ALL OBJECTS                                                                                                                                             |
| 13             | Water Tank          | Admire Rd         | 0.2 ACRES | weekly  | WEST ON WEST CANAL RD LEFT SOUTH SALEM CHURCH RD LEFT ADMIRE RD TANK<br>ON LEFT                | 39.975099, -<br>76.846923               | TRIM FENCE AND ALL OBJECTS                                                                                                                                             |
| 14             | Pump House          | Admire Springs Dr | 0.1 ACRES | weekly  | SOUTH CARLISLE RD RIGHT DAVIDSBURG RD LEFT ADMIRE RD RIGHT ON ADMIRE SPRINGS PUMP ON RIGHT     | 39.977413, -<br>76.844554               | TRIM FENCE AND ALL OBJECTS                                                                                                                                             |