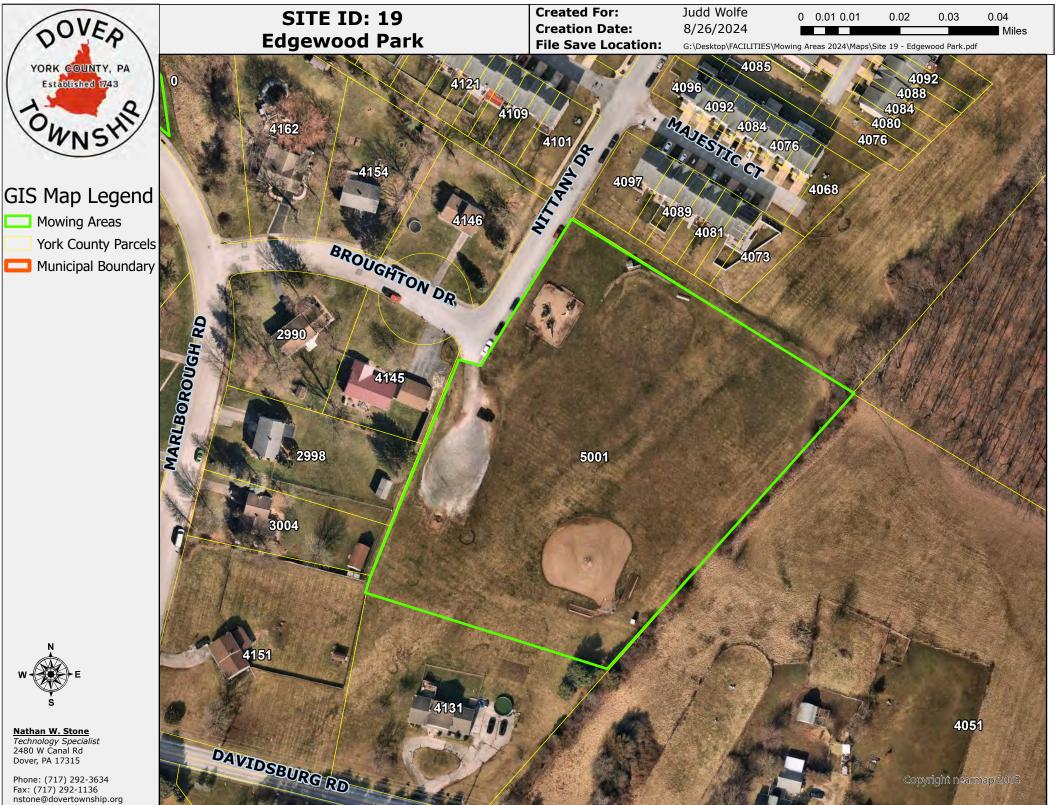

## **SCHEDULE OF PRICES- BID SHEET**

|                                     |                                                                                                                                                                                                                                                                   |                                                                                                                                                                                                                                                                                                                                                                                                                                                                                      |                                                                                                                                                                                                                                                                                                                                                                                                                                                                            | (2 of 2 pages)                                                                                                                                                                                                                                                                                                                                                                                                                                                                                                                                        |
|-------------------------------------|-------------------------------------------------------------------------------------------------------------------------------------------------------------------------------------------------------------------------------------------------------------------|--------------------------------------------------------------------------------------------------------------------------------------------------------------------------------------------------------------------------------------------------------------------------------------------------------------------------------------------------------------------------------------------------------------------------------------------------------------------------------------|----------------------------------------------------------------------------------------------------------------------------------------------------------------------------------------------------------------------------------------------------------------------------------------------------------------------------------------------------------------------------------------------------------------------------------------------------------------------------|-------------------------------------------------------------------------------------------------------------------------------------------------------------------------------------------------------------------------------------------------------------------------------------------------------------------------------------------------------------------------------------------------------------------------------------------------------------------------------------------------------------------------------------------------------|
| Edgewood Park                       | Broughton Dr & Nittany Dr                                                                                                                                                                                                                                         |                                                                                                                                                                                                                                                                                                                                                                                                                                                                                      |                                                                                                                                                                                                                                                                                                                                                                                                                                                                            |                                                                                                                                                                                                                                                                                                                                                                                                                                                                                                                                                       |
| Edgewood Park                       | Greenfield Dr                                                                                                                                                                                                                                                     |                                                                                                                                                                                                                                                                                                                                                                                                                                                                                      |                                                                                                                                                                                                                                                                                                                                                                                                                                                                            |                                                                                                                                                                                                                                                                                                                                                                                                                                                                                                                                                       |
| Edgewood Park                       | Devonshire Dr                                                                                                                                                                                                                                                     |                                                                                                                                                                                                                                                                                                                                                                                                                                                                                      |                                                                                                                                                                                                                                                                                                                                                                                                                                                                            |                                                                                                                                                                                                                                                                                                                                                                                                                                                                                                                                                       |
| Edgewood Park                       | Marlborough Dr                                                                                                                                                                                                                                                    |                                                                                                                                                                                                                                                                                                                                                                                                                                                                                      |                                                                                                                                                                                                                                                                                                                                                                                                                                                                            |                                                                                                                                                                                                                                                                                                                                                                                                                                                                                                                                                       |
| Sunrise Acres                       | Partridge Dr                                                                                                                                                                                                                                                      |                                                                                                                                                                                                                                                                                                                                                                                                                                                                                      |                                                                                                                                                                                                                                                                                                                                                                                                                                                                            |                                                                                                                                                                                                                                                                                                                                                                                                                                                                                                                                                       |
| Rock Creek                          | Wyngate Rd                                                                                                                                                                                                                                                        |                                                                                                                                                                                                                                                                                                                                                                                                                                                                                      |                                                                                                                                                                                                                                                                                                                                                                                                                                                                            |                                                                                                                                                                                                                                                                                                                                                                                                                                                                                                                                                       |
| Barwood                             | Milky Way Rd                                                                                                                                                                                                                                                      |                                                                                                                                                                                                                                                                                                                                                                                                                                                                                      |                                                                                                                                                                                                                                                                                                                                                                                                                                                                            |                                                                                                                                                                                                                                                                                                                                                                                                                                                                                                                                                       |
| Barwood                             | Solar Dr                                                                                                                                                                                                                                                          |                                                                                                                                                                                                                                                                                                                                                                                                                                                                                      |                                                                                                                                                                                                                                                                                                                                                                                                                                                                            |                                                                                                                                                                                                                                                                                                                                                                                                                                                                                                                                                       |
| Golden Villas                       | Tonys Dr                                                                                                                                                                                                                                                          |                                                                                                                                                                                                                                                                                                                                                                                                                                                                                      |                                                                                                                                                                                                                                                                                                                                                                                                                                                                            |                                                                                                                                                                                                                                                                                                                                                                                                                                                                                                                                                       |
| Grandview                           | Pine Rd (16 Lots) (open land)                                                                                                                                                                                                                                     |                                                                                                                                                                                                                                                                                                                                                                                                                                                                                      |                                                                                                                                                                                                                                                                                                                                                                                                                                                                            |                                                                                                                                                                                                                                                                                                                                                                                                                                                                                                                                                       |
| Honey Run                           | Hadley Dr                                                                                                                                                                                                                                                         |                                                                                                                                                                                                                                                                                                                                                                                                                                                                                      |                                                                                                                                                                                                                                                                                                                                                                                                                                                                            |                                                                                                                                                                                                                                                                                                                                                                                                                                                                                                                                                       |
| Tower Village                       | Wyngate Rd                                                                                                                                                                                                                                                        |                                                                                                                                                                                                                                                                                                                                                                                                                                                                                      |                                                                                                                                                                                                                                                                                                                                                                                                                                                                            |                                                                                                                                                                                                                                                                                                                                                                                                                                                                                                                                                       |
| Emig Mill Village                   | Village Square Dr                                                                                                                                                                                                                                                 |                                                                                                                                                                                                                                                                                                                                                                                                                                                                                      |                                                                                                                                                                                                                                                                                                                                                                                                                                                                            |                                                                                                                                                                                                                                                                                                                                                                                                                                                                                                                                                       |
| North of Borough Sewer Pump Station | 2171 George St                                                                                                                                                                                                                                                    |                                                                                                                                                                                                                                                                                                                                                                                                                                                                                      |                                                                                                                                                                                                                                                                                                                                                                                                                                                                            |                                                                                                                                                                                                                                                                                                                                                                                                                                                                                                                                                       |
| Treatment Plant                     | 851 Graffius Rd                                                                                                                                                                                                                                                   |                                                                                                                                                                                                                                                                                                                                                                                                                                                                                      |                                                                                                                                                                                                                                                                                                                                                                                                                                                                            |                                                                                                                                                                                                                                                                                                                                                                                                                                                                                                                                                       |
| Oak Hill Lane ROW                   | Between 3520 and 3600 Rock<br>Creek Road                                                                                                                                                                                                                          |                                                                                                                                                                                                                                                                                                                                                                                                                                                                                      |                                                                                                                                                                                                                                                                                                                                                                                                                                                                            |                                                                                                                                                                                                                                                                                                                                                                                                                                                                                                                                                       |
| Right of Way                        | Equinox Road and Galaxy                                                                                                                                                                                                                                           |                                                                                                                                                                                                                                                                                                                                                                                                                                                                                      |                                                                                                                                                                                                                                                                                                                                                                                                                                                                            |                                                                                                                                                                                                                                                                                                                                                                                                                                                                                                                                                       |
| Total Annual Price                  | (For All 35 Sites)                                                                                                                                                                                                                                                | \$                                                                                                                                                                                                                                                                                                                                                                                                                                                                                   | \$                                                                                                                                                                                                                                                                                                                                                                                                                                                                         | \$                                                                                                                                                                                                                                                                                                                                                                                                                                                                                                                                                    |
| Name of Contractor                  |                                                                                                                                                                                                                                                                   |                                                                                                                                                                                                                                                                                                                                                                                                                                                                                      |                                                                                                                                                                                                                                                                                                                                                                                                                                                                            |                                                                                                                                                                                                                                                                                                                                                                                                                                                                                                                                                       |
|                                     | Edgewood Park  Edgewood Park  Edgewood Park  Sunrise Acres  Rock Creek  Barwood  Golden Villas  Grandview  Honey Run  Tower Village  Emig Mill Village  North of Borough Sewer Pump Station  Treatment Plant  Oak Hill Lane ROW  Right of Way  Total Annual Price | Edgewood Park  Edgewood Park  Devonshire Dr  Edgewood Park  Marlborough Dr  Sunrise Acres  Partridge Dr  Rock Creek  Wyngate Rd  Barwood  Milky Way Rd  Barwood  Solar Dr  Golden Villas  Tonys Dr  Grandview  Pine Rd (16 Lots) (open land)  Honey Run  Hadley Dr  Tower Village  Wyngate Rd  Emig Mill Village  Village Square Dr  North of Borough Sewer Pump Station  Treatment Plant  Oak Hill Lane ROW  Between 3520 and 3600 Rock Creek Road  Right of Way  For All 35 Sites) | Edgewood Park  Edgewood Park  Devonshire Dr  Edgewood Park  Marlborough Dr  Sunrise Acres  Partridge Dr  Rock Creek  Wyngate Rd  Barwood  Milky Way Rd  Barwood  Solar Dr  Golden Villas  Tonys Dr  Grandview  Pine Rd (16 Lots) (open land)  Honey Run  Hadley Dr  Tower Village  Wyngate Rd  Emig Mill Village  Village Square Dr  North of Borough Sewer Pump Station  Treatment Plant  Oak Hill Lane ROW  Right of Way  Equinox Road and Galaxy  For All 35 Sites)  \$ | Edgewood Park Greenfield Dr Edgewood Park Devonshire Dr Edgewood Park Marlborough Dr Sunrise Acres Partridge Dr Rock Creek Wyngate Rd Barwood Milky Way Rd Barwood Solar Dr Golden Villas Tonys Dr Grandview Pine Rd (16 Lots) (open land) Honey Run Hadley Dr Tower Village Wyngate Rd Emig Mill Village Village Square Dr North of Borough Sewer Pump 2171 George St Station Treatment Plant 851 Graffius Rd Oak Hill Lane ROW Between 3520 and 3600 Rock Creek Road Right of Way Equinox Road and Galaxy  Total Annual Price (For All 35 Sites) \$ |

# CONTRACTED MOWING SERVICE WORK ORDERS PER LOT

| SITE<br>I.D. # | Sprots Fields  | Location      | Area      | Mowings             | DIRECTIONS TO SITE FROM THE SQUARE IN DOVER                                                             | Coordinates and Links                   | GENERAL INSTRUCTIONS PER LOT. Windrow grass clipping must be raked and removed, blow clippings from walks and driveways, standard mow height unless a special request |
|----------------|----------------|---------------|-----------|---------------------|---------------------------------------------------------------------------------------------------------|-----------------------------------------|-----------------------------------------------------------------------------------------------------------------------------------------------------------------------|
| 15             | Lehr Park      | Davidsburg Rd | 14 ACRES  | weekly/<br>biweekly | SOUTH CARLISLE RD, RIGHT DAVIDSBURG RD. LHER PARK ON LEFT (COMMUNITY CENTER)                            | <u>39.978861, -</u><br><u>76.835496</u> | Trim fences and all objects. Playing surfaces of sports fields must be mowed to 2" all other normal height. Detention ponds included to be mowed                      |
| 16             | Community Park | West Canal Rd | 5 ACRES   | weekly              | WEST ON WEST CANAL DIRECTLY ACROSS FROM TWP BUILDING                                                    | 39.997706, -<br>76.855158               | Trim fences and all objects. Creek banks at pedestrian bridge must be trimmed 2nd and 4th weeks of month.                                                             |
| 17             | Brookside      | Fox Run Rd    | 10 ACRES  | reekly/biweekly     | (BALLFIELD)<br>SOURT ON SARLY CANAL TO JULES, LEFT<br>ON ROCKY RD                                       | <u>40.004044, -</u><br><u>76.833128</u> | Trim fences and all objects. Playing surfaces of sports fields must be mowed to 2" all other normal height.                                                           |
| 18             | Mayfield Park  | Sedgewick Ave | 8 ACRES   | weekly/biweekly     | SOUTH CARLISLE RD, RIGHT ON EMIG MILL RD LEFT ON MAYFIELD R                                             | 76.816574                               | Trim fences and all objects. Playing surfaces of sports fields must be mowed to 2" all other normal height.                                                           |
| 19             | Edgewood Park  | Broughton Dr  | 3.4 ACRES | weekly/<br>biweekly | WEST ON WEST CANAL RD, LEFT ON SOUTH SALEM CHURCH, RIGHT<br>ON NITTANY DR. TO BROUGHTON RD PARK ON LEFT | 39.980705, -<br>76.854163               | Trim fences and all objects. Playing surfaces of sports fields must be mowed to 2" all other normal height.                                                           |