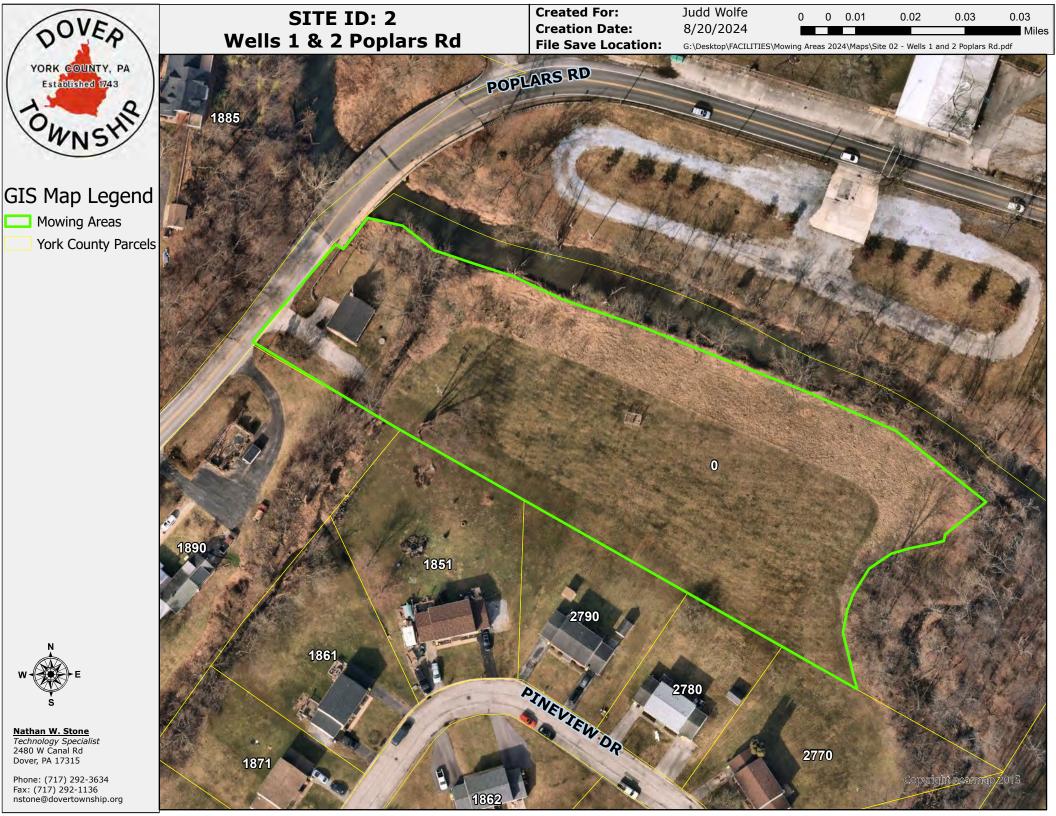

## ATTACHMENT #1

# DOVER TOWNSHIP WATER DEPARTMENT PROPERTIES

# CONTRACTED MOWING SERVICES WORK ORDERS PER LOT

| SITE<br>I.D. # | Site<br>Description | Location          | Area      | mowings | DIRECTIONS TO SITE FROM THE SQUARE IN DOVER                                                    | Coordinates and Links                   | GENERAL INSTRUCTIONS PER LOT. Plus windrow grass clipping must be raked and removed, blow grass from walks and driveways, standard mow heigth unless a special request |
|----------------|---------------------|-------------------|-----------|---------|------------------------------------------------------------------------------------------------|-----------------------------------------|------------------------------------------------------------------------------------------------------------------------------------------------------------------------|
| 1              | Water Tank          | Stauton Ave       | 0.4 ACRES | weekly  | SOUTH CARLISLE RD. TO LEFT HILTON AVE TO LEFT ON STAUTON AVE. 2 BLKS ON LEFT                   | 39.994560, -<br>76.816546               | TRIM FENCE AND ALL OBJECTS                                                                                                                                             |
| 2              | Wells 1&2           | Poplars Rd        | 3 ACRES   | weekly  | SOUTH CARLISLE RD TO LEFT POPLAR RD WELL HOUSE ON RIGHT AT BRIDGE                              | 39.988483, -<br>76.808242               | TRIM FENCE AND ALL OBJECTS                                                                                                                                             |
| 3              | Well 3              | Locust Rd         | 0.2 ACRES | weekly  | SOUTH CARLISLE RD RIGHT DAVIDSBURG RD, RIGHT TOWER DR, RIGHT LOCUST RD. TANK ON LEFT           | 39.982281, -<br>76.834723               | TRIM FENCE AND ALL OBJECTS                                                                                                                                             |
| 4              | Well 4              | Pine Rd           | 1.5 ACRES | weekly  | SOUTH CARLISLE RD RIGHT PINE RD TO END OF PINE RD                                              | 39.978007, -<br>76.812191               | TRIM FENCE AND ALL OBJECTS                                                                                                                                             |
| 5              | Well 5              | Emig Mill Rd      | 0.2 ACRES | weekly  | SOUTH CARLISLE RD RIGHT EMIG MILL RD 1/2 BLK PASSED OAKLAND RD                                 | 39.968071, -<br>76.832252               | TRIM FENCE AND ALL OBJECTS                                                                                                                                             |
| 6              | Well 6              | Butter Rd         | 1 ACRES   | weekly  | NORTH MAIN ST (BORO) RIGHT BUTTER RD JUST BEFORE FOX RUN RD WELL ON RIGHT                      | <u>40.011260, -</u><br><u>76.843143</u> | TRIM FENCE AND ALL OBJECTS                                                                                                                                             |
| 7              | Well 7              | Cardinal Ln       | 0.5 ACRES | weekly  | SOUTH CARLISLE RD LEFT HILTON AVE LEFT ON CARDINAL JUST PASSED FOUNTAIN ROCK DRIVE WAY ON LEFT | <u>40.002678, -</u><br><u>76.817495</u> | TRIM FENCE AND ALL OBJECTS                                                                                                                                             |
| 8              | Well 8              | Conewago Rd       | 0.9 ACRES | weekly  | NORTH CARLISLE RD LEFT CONEWAGO RD WELL ON RIGHT                                               | <u>40.034612, -</u><br><u>76.893694</u> | TRIM FENCE AND ALL OBJECTS                                                                                                                                             |
| 9              | Well 9              | Grenway Rd        | 0.4 ACRES | weekly  | SOUTH CARLISLE RD, RIGHT EMIG MILL RD RIGHT ON GRENWAY AVE. WELL DRIVE WAY ON LEFT             | 39.979927, -<br>76.818270               | TRIM FENCE AND ALL OBJECTS                                                                                                                                             |
| 10             | Well 10             | Emig Mill Village | 0.5 ACRES | weekly  | SOUTH CARLISLE RD RIGHT EMIG MILL RD RIGHT ON VILLAGE SQUARE RD DRIVE WAY ON RIGHT             | <u>39.968000, -</u><br><u>76.839000</u> | TRIM FENCE AND ALL OBJECTS                                                                                                                                             |
| 11             | Booster             | Old Carlisle Rd   | 0.2 ACRES | weekly  | NORTH CARLISLE RD RIGHT ON CONEWAGO RD LEFT ON OLD CARLISLE RD PUMP ON LEFT                    | <u>40.034457, -</u><br><u>76.880687</u> | TRIM FENCE AND ALL OBJECTS                                                                                                                                             |
| 12             | Water Tank          | Sky Top Trl       | 1.7 ACRES | weekly  | NORTH CARLISLE RD RIGHT ON SKY TOP TRAIL TANK ON LEFT                                          | <u>40.029171, -</u><br><u>76.876063</u> | TRIM FENCE AND ALL OBJECTS                                                                                                                                             |
| 13             | Water Tank          | Admire Rd         | 0.2 ACRES | weekly  | WEST ON WEST CANAL RD LEFT SOUTH SALEM CHURCH RD LEFT ADMIRE RD TANK<br>ON LEFT                | 39.975099, -<br>76.846923               | TRIM FENCE AND ALL OBJECTS                                                                                                                                             |
| 14             | Pump House          | Admire Springs Dr | 0.1 ACRES | weekly  | SOUTH CARLISLE RD RIGHT DAVIDSBURG RD LEFT ADMIRE RD RIGHT ON ADMIRE SPRINGS PUMP ON RIGHT     | 39.977413, -<br>76.844554               | TRIM FENCE AND ALL OBJECTS                                                                                                                                             |