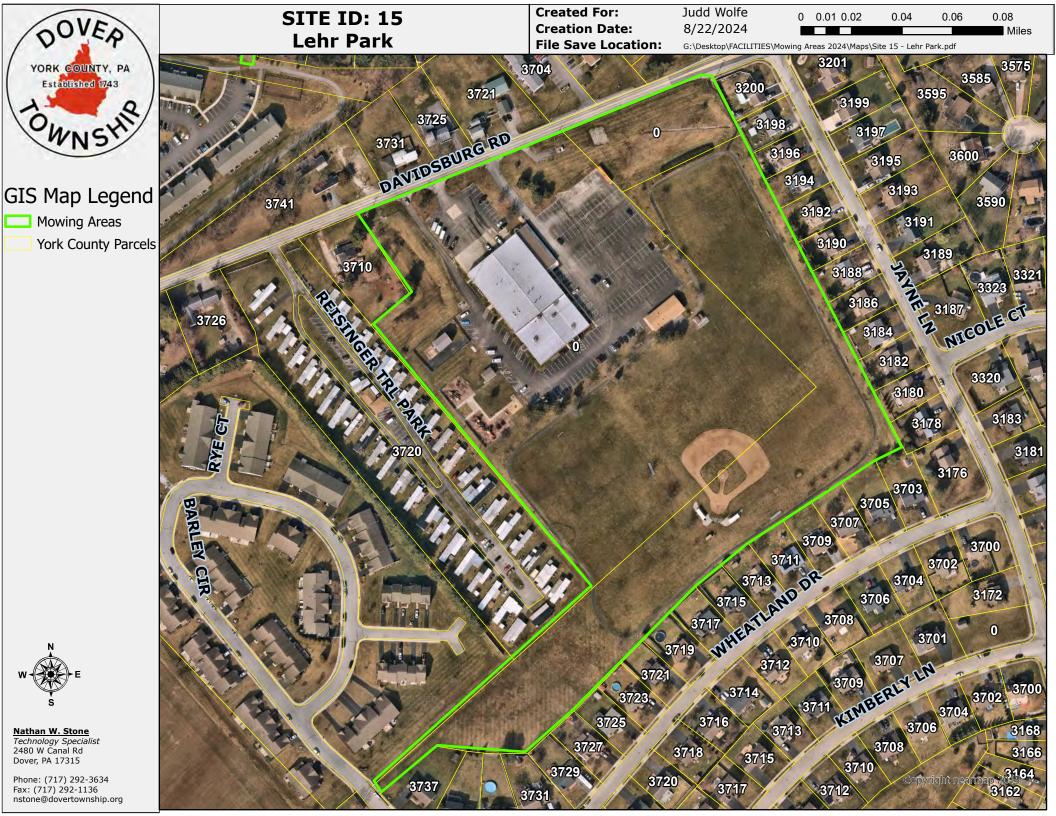

# CONTRACTED MOWING SERVICE WORK ORDERS PER LOT

| SITE<br>I.D. # | Sprots Fields  | Location      | Area      | Mowings             | DIRECTIONS TO SITE FROM THE SQUARE IN DOVER                                                             | Coordinates and Links                   | GENERAL INSTRUCTIONS PER LOT. Windrow grass clipping must be raked and removed, blow clippings from walks and driveways, standard mow height unless a special request |
|----------------|----------------|---------------|-----------|---------------------|---------------------------------------------------------------------------------------------------------|-----------------------------------------|-----------------------------------------------------------------------------------------------------------------------------------------------------------------------|
| 15             | Lehr Park      | Davidsburg Rd | 14 ACRES  | weekly/<br>biweekly | SOUTH CARLISLE RD, RIGHT DAVIDSBURG RD. LHER PARK ON LEFT (COMMUNITY CENTER)                            | <u>39.978861, -</u><br><u>76.835496</u> | Trim fences and all objects. Playing surfaces of sports fields must be mowed to 2" all other normal height. Detention ponds included to be mowed                      |
| 16             | Community Park | West Canal Rd | 5 ACRES   | weekly              | WEST ON WEST CANAL DIRECTLY ACROSS FROM TWP BUILDING                                                    | 39.997706, -<br>76.855158               | Trim fences and all objects. Creek banks at pedestrian bridge must be trimmed 2nd and 4th weeks of month.                                                             |
| 17             | Brookside      | Fox Run Rd    | 10 ACRES  | reekly/biweekly     | (BALLFIELD)<br>SOURT ON SARLY CANAL TO JULES, LEFT<br>ON ROCKY RD                                       | <u>40.004044, -</u><br><u>76.833128</u> | Trim fences and all objects. Playing surfaces of sports fields must be mowed to 2" all other normal height.                                                           |
| 18             | Mayfield Park  | Sedgewick Ave | 8 ACRES   | weekly/biweekly     | SOUTH CARLISLE RD, RIGHT ON EMIG MILL RD LEFT ON MAYFIELD R                                             | 76.816574                               | Trim fences and all objects. Playing surfaces of sports fields must be mowed to 2" all other normal height.                                                           |
| 19             | Edgewood Park  | Broughton Dr  | 3.4 ACRES | weekly/<br>biweekly | WEST ON WEST CANAL RD, LEFT ON SOUTH SALEM CHURCH, RIGHT<br>ON NITTANY DR. TO BROUGHTON RD PARK ON LEFT | 39.980705, -<br>76.854163               | Trim fences and all objects. Playing surfaces of sports fields must be mowed to 2" all other normal height.                                                           |