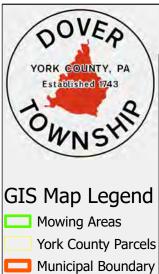

| DOVER TOWNSHIP PROPERTIES |               | UNDEVELOPED       | WORK ORDER |         |                                                                                                                                                        |                           | CONTRACTED MOWING SERVICE WO ORDER PER L                                                                                                                                  |  |
|---------------------------|---------------|-------------------|------------|---------|--------------------------------------------------------------------------------------------------------------------------------------------------------|---------------------------|---------------------------------------------------------------------------------------------------------------------------------------------------------------------------|--|
| SITE OPEN REC LAND        |               | Location          | Area       | Mowings | DIRECTIONS TO SITE FROM THE SQUARE IN DOVER                                                                                                            | Coordinates and Links     | GENERAL INSTRUCTIONS PER LOT. Windrow grass clipping must<br>be raked and removed, blow clippings from walks and driveways<br>standard mow height unless a specialrequest |  |
| 20                        | Edgewood Park | Greenfield Dr     | 1.9 ACRES  | weekly  | WEST ON WEST CANAL RD, LEFT ON WYNNFIELD RD, RIGHT ON WINCHESTER RD, RIGHT ON GREENFIELD                                                               | 39.984435, -<br>76.863635 | Trim fences and all objects.                                                                                                                                              |  |
| 21                        | Edgewood Park | Devonshire Dr     | 1.7 ACRES  | weekly  | WEST ON WEST CANAL RD, LEFT ON WYNNFIELD RD, LEFT ON DEVONSHIRE                                                                                        | 39.983476, -<br>76.859667 | Trim fences and all objects.                                                                                                                                              |  |
| 22                        | Edgewood Park | Marlborough Dr    | 0.8 ACRES  | weekly  | WEST ON WEST CANAL RD, LEFT ON WYNNFIELD RD, LEFT ON WINCHESTER<br>RD, LEFT ON MARLBORO RD                                                             | 39.981832, -<br>76.855802 | Trim fences and all objects.                                                                                                                                              |  |
| 23                        | Sunrise Acres | Partridge Dr      | 2.3 ACRES  | weekly  | WEST ON WEST CANAL RD, LEFT SALEM CHURCH RD, LEFT EAST FARM CIRCLE, RIGHT ON PARTRIDGE DR.                                                             | 39.961695, -<br>76.835512 | Trim fences and all objects.                                                                                                                                              |  |
| 24                        | Rock Creek    | Wynngate Rd       | 2.4 ACRES  | weekly  | WEST ON WEST CANAL RD, LEFT SALEM CHURCH RD, LEFT DAVIDSBURG RD. LEFT ON TOWER DR, LEFT ON ROCK CREEK DR, RIGHT ON WYNNGATE DR.                        | 39.982086, -<br>76.838294 | Trim fences and all objects. swale must be trimmed.                                                                                                                       |  |
| 25                        | Barwood       | Milky Way         | 2.23 ACRES | weekly  | WEST ON WEST CANAL RD, LEFT SALEM CHURCH RD, LEFT EMIG MILL RD,<br>LEFT ON SOLAR DR, RIGHT ON MILKY WAY                                                | 39.967860, -<br>76.834118 | Trim fences and all objects. swale must be trimmed.                                                                                                                       |  |
| 26                        | Barwood       | Solar Dr          | .03 ACRES  | weekly  | WEST ON WEST CANAL RD, LEFT SALEM CHURCH RD, LEFT EMIG MILL RD,<br>LEFT ON SOLAR DR, lot before GTE shed on left                                       | 39.966827, -<br>76.834739 | Trim around objects, if any                                                                                                                                               |  |
| 27                        | Golden Villas | Tonys Drive       | 1.18ACRES  | weekly  | West on Canal, left on S. Salem Church Road, left on Emig Mill Road, Right on Tonys Villa, right on Tonys Drive. ROW on right at large pipe under road | 39.965931, -<br>76.831981 | Trim around objects, if any                                                                                                                                               |  |
| 28                        | Grandview     | Pine Rd (11 Lots) | 2.52 acres | weekly  | SOUTH CARLISLE RD, RIGHT ON PINE RD.                                                                                                                   | 39.978613, -<br>76.811130 | Trim fences and all objects.                                                                                                                                              |  |
| 29                        | Honey Run     | Hadley Dr         | 2.52 ACRES | weekly  | SOUTH CARLISLE ROAD , RIGHT ON EMIG MILL , LEFT ON BAKER ROAD, RIGHT<br>ON HADLEY DRIVE                                                                | 39.965162, -<br>76.825733 | Trim fences and all objects.                                                                                                                                              |  |