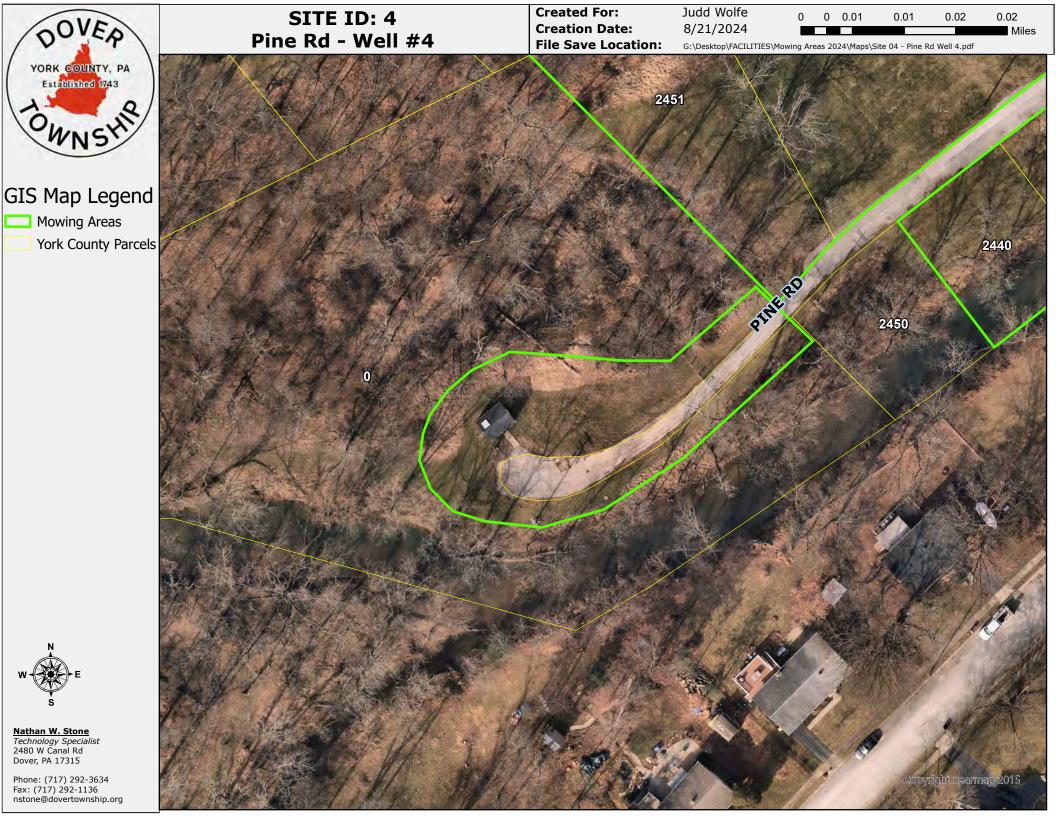

# CONTRACTED MOWING SERVICES WORK ORDERS PER LOT

| SITE<br>I.D. # | Site<br>Description | Location          | Area      | mowings | DIRECTIONS TO SITE FROM THE SQUARE IN DOVER                                                    | Coordinates and Links                   | GENERAL INSTRUCTIONS PER LOT. Plus windrow grass clipping must be raked and removed, blow grass from walks and driveways, standard mow heigth unless a special request |
|----------------|---------------------|-------------------|-----------|---------|------------------------------------------------------------------------------------------------|-----------------------------------------|------------------------------------------------------------------------------------------------------------------------------------------------------------------------|
| 1              | Water Tank          | Stauton Ave       | 0.4 ACRES | weekly  | SOUTH CARLISLE RD. TO LEFT HILTON AVE TO LEFT ON STAUTON AVE. 2 BLKS ON LEFT                   | 39.994560, -<br>76.816546               | TRIM FENCE AND ALL OBJECTS                                                                                                                                             |
| 2              | Wells 1&2           | Poplars Rd        | 3 ACRES   | weekly  | SOUTH CARLISLE RD TO LEFT POPLAR RD WELL HOUSE ON RIGHT AT BRIDGE                              | 39.988483, -<br>76.808242               | TRIM FENCE AND ALL OBJECTS                                                                                                                                             |
| 3              | Well 3              | Locust Rd         | 0.2 ACRES | weekly  | SOUTH CARLISLE RD RIGHT DAVIDSBURG RD, RIGHT TOWER DR, RIGHT LOCUST RD. TANK ON LEFT           | 39.982281, -<br>76.834723               | TRIM FENCE AND ALL OBJECTS                                                                                                                                             |
| 4              | Well 4              | Pine Rd           | 1.5 ACRES | weekly  | SOUTH CARLISLE RD RIGHT PINE RD TO END OF PINE RD                                              | 39.978007, -<br>76.812191               | TRIM FENCE AND ALL OBJECTS                                                                                                                                             |
| 5              | Well 5              | Emig Mill Rd      | 0.2 ACRES | weekly  | SOUTH CARLISLE RD RIGHT EMIG MILL RD 1/2 BLK PASSED OAKLAND RD                                 | 39.968071, -<br>76.832252               | TRIM FENCE AND ALL OBJECTS                                                                                                                                             |
| 6              | Well 6              | Butter Rd         | 1 ACRES   | weekly  | NORTH MAIN ST (BORO) RIGHT BUTTER RD JUST BEFORE FOX RUN RD WELL ON RIGHT                      | <u>40.011260, -</u><br><u>76.843143</u> | TRIM FENCE AND ALL OBJECTS                                                                                                                                             |
| 7              | Well 7              | Cardinal Ln       | 0.5 ACRES | weekly  | SOUTH CARLISLE RD LEFT HILTON AVE LEFT ON CARDINAL JUST PASSED FOUNTAIN ROCK DRIVE WAY ON LEFT | <u>40.002678, -</u><br><u>76.817495</u> | TRIM FENCE AND ALL OBJECTS                                                                                                                                             |
| 8              | Well 8              | Conewago Rd       | 0.9 ACRES | weekly  | NORTH CARLISLE RD LEFT CONEWAGO RD WELL ON RIGHT                                               | <u>40.034612, -</u><br><u>76.893694</u> | TRIM FENCE AND ALL OBJECTS                                                                                                                                             |
| 9              | Well 9              | Grenway Rd        | 0.4 ACRES | weekly  | SOUTH CARLISLE RD, RIGHT EMIG MILL RD RIGHT ON GRENWAY AVE. WELL DRIVE WAY ON LEFT             | 39.979927, -<br>76.818270               | TRIM FENCE AND ALL OBJECTS                                                                                                                                             |
| 10             | Well 10             | Emig Mill Village | 0.5 ACRES | weekly  | SOUTH CARLISLE RD RIGHT EMIG MILL RD RIGHT ON VILLAGE SQUARE RD DRIVE WAY ON RIGHT             | <u>39.968000, -</u><br><u>76.839000</u> | TRIM FENCE AND ALL OBJECTS                                                                                                                                             |
| 11             | Booster             | Old Carlisle Rd   | 0.2 ACRES | weekly  | NORTH CARLISLE RD RIGHT ON CONEWAGO RD LEFT ON OLD CARLISLE RD PUMP ON LEFT                    | <u>40.034457, -</u><br><u>76.880687</u> | TRIM FENCE AND ALL OBJECTS                                                                                                                                             |
| 12             | Water Tank          | Sky Top Trl       | 1.7 ACRES | weekly  | NORTH CARLISLE RD RIGHT ON SKY TOP TRAIL TANK ON LEFT                                          | <u>40.029171, -</u><br><u>76.876063</u> | TRIM FENCE AND ALL OBJECTS                                                                                                                                             |
| 13             | Water Tank          | Admire Rd         | 0.2 ACRES | weekly  | WEST ON WEST CANAL RD LEFT SOUTH SALEM CHURCH RD LEFT ADMIRE RD TANK<br>ON LEFT                | 39.975099, -<br>76.846923               | TRIM FENCE AND ALL OBJECTS                                                                                                                                             |
| 14             | Pump House          | Admire Springs Dr | 0.1 ACRES | weekly  | SOUTH CARLISLE RD RIGHT DAVIDSBURG RD LEFT ADMIRE RD RIGHT ON ADMIRE SPRINGS PUMP ON RIGHT     | 39.977413, -<br>76.844554               | TRIM FENCE AND ALL OBJECTS                                                                                                                                             |