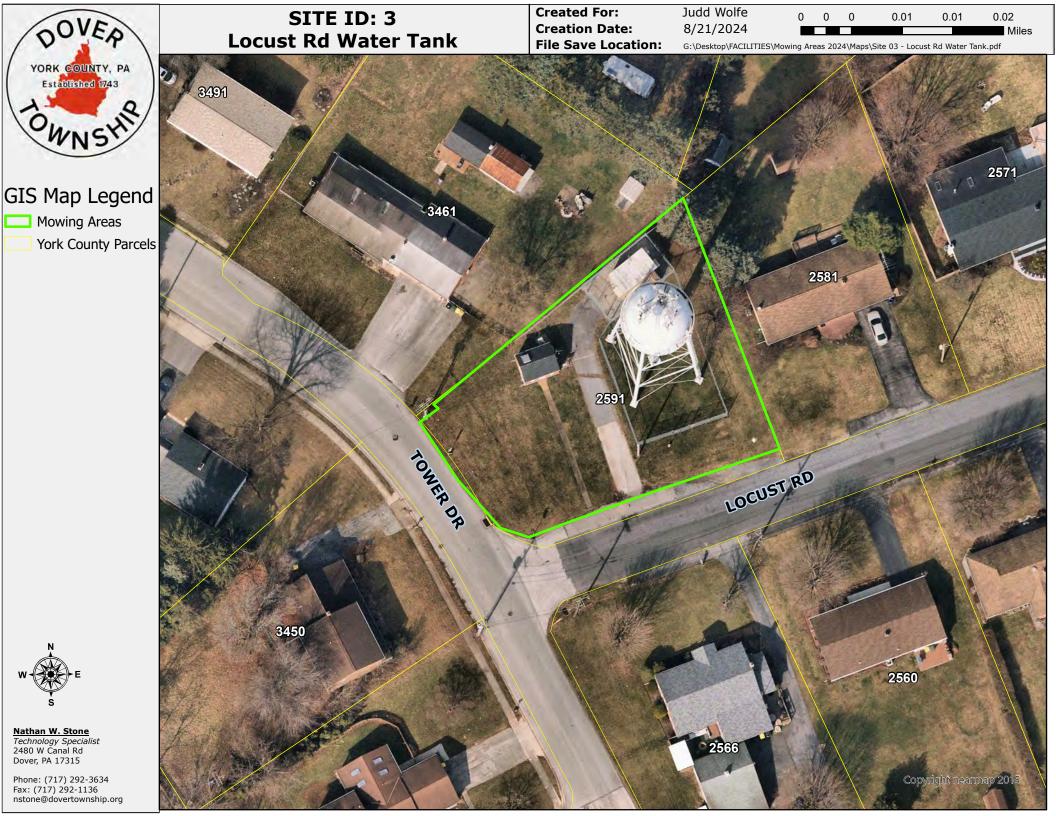

# CONTRACTED MOWING SERVICES WORK ORDERS PER LOT

| SITE<br>I.D. # | Site<br>Description | Location          | Area      | mowings | DIRECTIONS TO SITE FROM THE SQUARE IN DOVER                                                    | Coordinates and Links                   | GENERAL INSTRUCTIONS PER LOT. Plus windrow grass clipping must be raked and removed, blow grass from walks and driveways, standard mow heigth unless a special request |
|----------------|---------------------|-------------------|-----------|---------|------------------------------------------------------------------------------------------------|-----------------------------------------|------------------------------------------------------------------------------------------------------------------------------------------------------------------------|
| 1              | Water Tank          | Stauton Ave       | 0.4 ACRES | weekly  | SOUTH CARLISLE RD. TO LEFT HILTON AVE TO LEFT ON STAUTON AVE. 2 BLKS ON LEFT                   | 39.994560, -<br>76.816546               | TRIM FENCE AND ALL OBJECTS                                                                                                                                             |
| 2              | Wells 1&2           | Poplars Rd        | 3 ACRES   | weekly  | SOUTH CARLISLE RD TO LEFT POPLAR RD WELL HOUSE ON RIGHT AT BRIDGE                              | 39.988483, -<br>76.808242               | TRIM FENCE AND ALL OBJECTS                                                                                                                                             |
| 3              | Well 3              | Locust Rd         | 0.2 ACRES | weekly  | SOUTH CARLISLE RD RIGHT DAVIDSBURG RD, RIGHT TOWER DR, RIGHT LOCUST RD. TANK ON LEFT           | 39.982281, -<br>76.834723               | TRIM FENCE AND ALL OBJECTS                                                                                                                                             |
| 4              | Well 4              | Pine Rd           | 1.5 ACRES | weekly  | SOUTH CARLISLE RD RIGHT PINE RD TO END OF PINE RD                                              | 39.978007, -<br>76.812191               | TRIM FENCE AND ALL OBJECTS                                                                                                                                             |
| 5              | Well 5              | Emig Mill Rd      | 0.2 ACRES | weekly  | SOUTH CARLISLE RD RIGHT EMIG MILL RD 1/2 BLK PASSED OAKLAND RD                                 | 39.968071, -<br>76.832252               | TRIM FENCE AND ALL OBJECTS                                                                                                                                             |
| 6              | Well 6              | Butter Rd         | 1 ACRES   | weekly  | NORTH MAIN ST (BORO) RIGHT BUTTER RD JUST BEFORE FOX RUN RD WELL ON RIGHT                      | <u>40.011260, -</u><br><u>76.843143</u> | TRIM FENCE AND ALL OBJECTS                                                                                                                                             |
| 7              | Well 7              | Cardinal Ln       | 0.5 ACRES | weekly  | SOUTH CARLISLE RD LEFT HILTON AVE LEFT ON CARDINAL JUST PASSED FOUNTAIN ROCK DRIVE WAY ON LEFT | <u>40.002678, -</u><br><u>76.817495</u> | TRIM FENCE AND ALL OBJECTS                                                                                                                                             |
| 8              | Well 8              | Conewago Rd       | 0.9 ACRES | weekly  | NORTH CARLISLE RD LEFT CONEWAGO RD WELL ON RIGHT                                               | <u>40.034612, -</u><br><u>76.893694</u> | TRIM FENCE AND ALL OBJECTS                                                                                                                                             |
| 9              | Well 9              | Grenway Rd        | 0.4 ACRES | weekly  | SOUTH CARLISLE RD, RIGHT EMIG MILL RD RIGHT ON GRENWAY AVE. WELL DRIVE WAY ON LEFT             | 39.979927, -<br>76.818270               | TRIM FENCE AND ALL OBJECTS                                                                                                                                             |
| 10             | Well 10             | Emig Mill Village | 0.5 ACRES | weekly  | SOUTH CARLISLE RD RIGHT EMIG MILL RD RIGHT ON VILLAGE SQUARE RD DRIVE WAY ON RIGHT             | <u>39.968000, -</u><br><u>76.839000</u> | TRIM FENCE AND ALL OBJECTS                                                                                                                                             |
| 11             | Booster             | Old Carlisle Rd   | 0.2 ACRES | weekly  | NORTH CARLISLE RD RIGHT ON CONEWAGO RD LEFT ON OLD CARLISLE RD PUMP ON LEFT                    | <u>40.034457, -</u><br><u>76.880687</u> | TRIM FENCE AND ALL OBJECTS                                                                                                                                             |
| 12             | Water Tank          | Sky Top Trl       | 1.7 ACRES | weekly  | NORTH CARLISLE RD RIGHT ON SKY TOP TRAIL TANK ON LEFT                                          | <u>40.029171, -</u><br><u>76.876063</u> | TRIM FENCE AND ALL OBJECTS                                                                                                                                             |
| 13             | Water Tank          | Admire Rd         | 0.2 ACRES | weekly  | WEST ON WEST CANAL RD LEFT SOUTH SALEM CHURCH RD LEFT ADMIRE RD TANK<br>ON LEFT                | 39.975099, -<br>76.846923               | TRIM FENCE AND ALL OBJECTS                                                                                                                                             |
| 14             | Pump House          | Admire Springs Dr | 0.1 ACRES | weekly  | SOUTH CARLISLE RD RIGHT DAVIDSBURG RD LEFT ADMIRE RD RIGHT ON ADMIRE SPRINGS PUMP ON RIGHT     | 39.977413, -<br>76.844554               | TRIM FENCE AND ALL OBJECTS                                                                                                                                             |