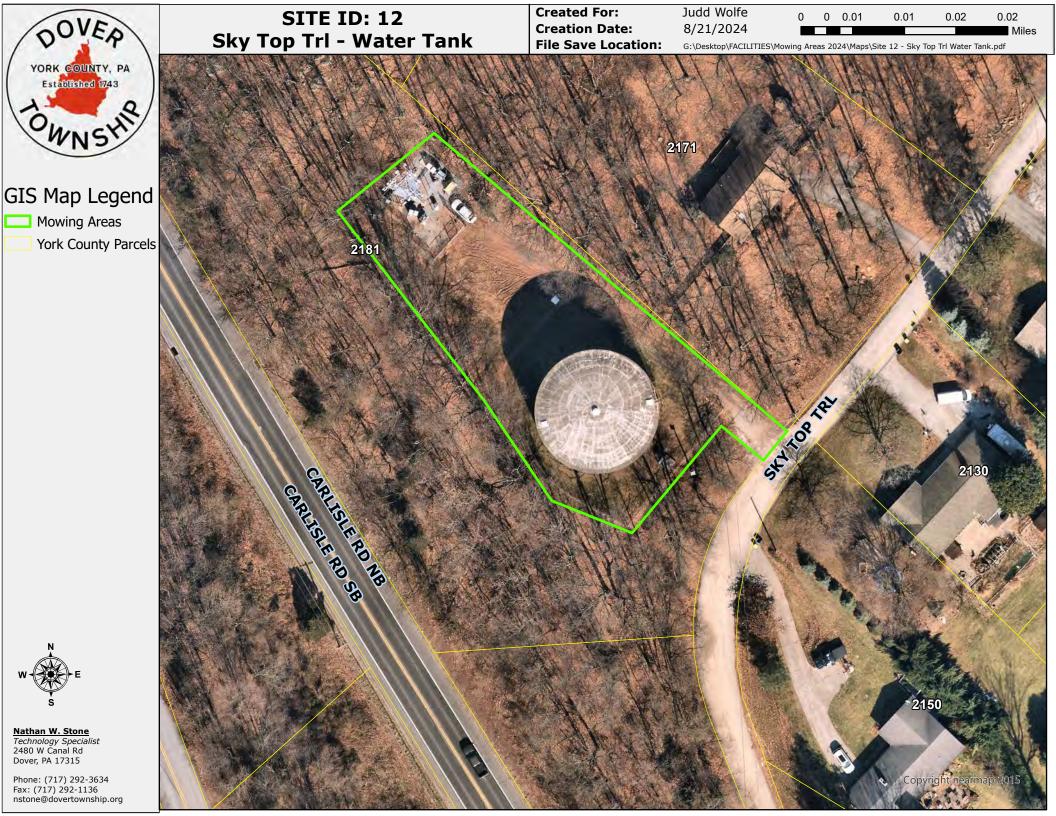

## ATTACHMENT #1

# CONTRACTED MOWING SERVICES WORK ORDERS PER LOT

| SITE<br>I.D. # | Site<br>Description | Location          | Area      | mowings | DIRECTIONS TO SITE FROM THE SQUARE IN DOVER                                                    | Coordinates and Links                   | GENERAL INSTRUCTIONS PER LOT. Plus windrow grass clipping must be raked and removed, blow grass from walks and driveways, standard mow heigth unless a special request |
|----------------|---------------------|-------------------|-----------|---------|------------------------------------------------------------------------------------------------|-----------------------------------------|------------------------------------------------------------------------------------------------------------------------------------------------------------------------|
| 1              | Water Tank          | Stauton Ave       | 0.4 ACRES | weekly  | SOUTH CARLISLE RD. TO LEFT HILTON AVE TO LEFT ON STAUTON AVE. 2 BLKS ON LEFT                   | 39.994560, -<br>76.816546               | TRIM FENCE AND ALL OBJECTS                                                                                                                                             |
| 2              | Wells 1&2           | Poplars Rd        | 3 ACRES   | weekly  | SOUTH CARLISLE RD TO LEFT POPLAR RD WELL HOUSE ON RIGHT AT BRIDGE                              | 39.988483, -<br>76.808242               | TRIM FENCE AND ALL OBJECTS                                                                                                                                             |
| 3              | Well 3              | Locust Rd         | 0.2 ACRES | weekly  | SOUTH CARLISLE RD RIGHT DAVIDSBURG RD, RIGHT TOWER DR, RIGHT LOCUST RD. TANK ON LEFT           | 39.982281, -<br>76.834723               | TRIM FENCE AND ALL OBJECTS                                                                                                                                             |
| 4              | Well 4              | Pine Rd           | 1.5 ACRES | weekly  | SOUTH CARLISLE RD RIGHT PINE RD TO END OF PINE RD                                              | 39.978007, -<br>76.812191               | TRIM FENCE AND ALL OBJECTS                                                                                                                                             |
| 5              | Well 5              | Emig Mill Rd      | 0.2 ACRES | weekly  | SOUTH CARLISLE RD RIGHT EMIG MILL RD 1/2 BLK PASSED OAKLAND RD                                 | 39.968071, -<br>76.832252               | TRIM FENCE AND ALL OBJECTS                                                                                                                                             |
| 6              | Well 6              | Butter Rd         | 1 ACRES   | weekly  | NORTH MAIN ST (BORO) RIGHT BUTTER RD JUST BEFORE FOX RUN RD WELL ON RIGHT                      | <u>40.011260, -</u><br><u>76.843143</u> | TRIM FENCE AND ALL OBJECTS                                                                                                                                             |
| 7              | Well 7              | Cardinal Ln       | 0.5 ACRES | weekly  | SOUTH CARLISLE RD LEFT HILTON AVE LEFT ON CARDINAL JUST PASSED FOUNTAIN ROCK DRIVE WAY ON LEFT | <u>40.002678, -</u><br><u>76.817495</u> | TRIM FENCE AND ALL OBJECTS                                                                                                                                             |
| 8              | Well 8              | Conewago Rd       | 0.9 ACRES | weekly  | NORTH CARLISLE RD LEFT CONEWAGO RD WELL ON RIGHT                                               | <u>40.034612, -</u><br><u>76.893694</u> | TRIM FENCE AND ALL OBJECTS                                                                                                                                             |
| 9              | Well 9              | Grenway Rd        | 0.4 ACRES | weekly  | SOUTH CARLISLE RD, RIGHT EMIG MILL RD RIGHT ON GRENWAY AVE. WELL DRIVE WAY ON LEFT             | 39.979927, -<br>76.818270               | TRIM FENCE AND ALL OBJECTS                                                                                                                                             |
| 10             | Well 10             | Emig Mill Village | 0.5 ACRES | weekly  | SOUTH CARLISLE RD RIGHT EMIG MILL RD RIGHT ON VILLAGE SQUARE RD DRIVE WAY ON RIGHT             | <u>39.968000, -</u><br><u>76.839000</u> | TRIM FENCE AND ALL OBJECTS                                                                                                                                             |
| 11             | Booster             | Old Carlisle Rd   | 0.2 ACRES | weekly  | NORTH CARLISLE RD RIGHT ON CONEWAGO RD LEFT ON OLD CARLISLE RD PUMP ON LEFT                    | <u>40.034457, -</u><br><u>76.880687</u> | TRIM FENCE AND ALL OBJECTS                                                                                                                                             |
| 12             | Water Tank          | Sky Top Trl       | 1.7 ACRES | weekly  | NORTH CARLISLE RD RIGHT ON SKY TOP TRAIL TANK ON LEFT                                          | <u>40.029171, -</u><br><u>76.876063</u> | TRIM FENCE AND ALL OBJECTS                                                                                                                                             |
| 13             | Water Tank          | Admire Rd         | 0.2 ACRES | weekly  | WEST ON WEST CANAL RD LEFT SOUTH SALEM CHURCH RD LEFT ADMIRE RD TANK<br>ON LEFT                | 39.975099, -<br>76.846923               | TRIM FENCE AND ALL OBJECTS                                                                                                                                             |
| 14             | Pump House          | Admire Springs Dr | 0.1 ACRES | weekly  | SOUTH CARLISLE RD RIGHT DAVIDSBURG RD LEFT ADMIRE RD RIGHT ON ADMIRE SPRINGS PUMP ON RIGHT     | 39.977413, -<br>76.844554               | TRIM FENCE AND ALL OBJECTS                                                                                                                                             |