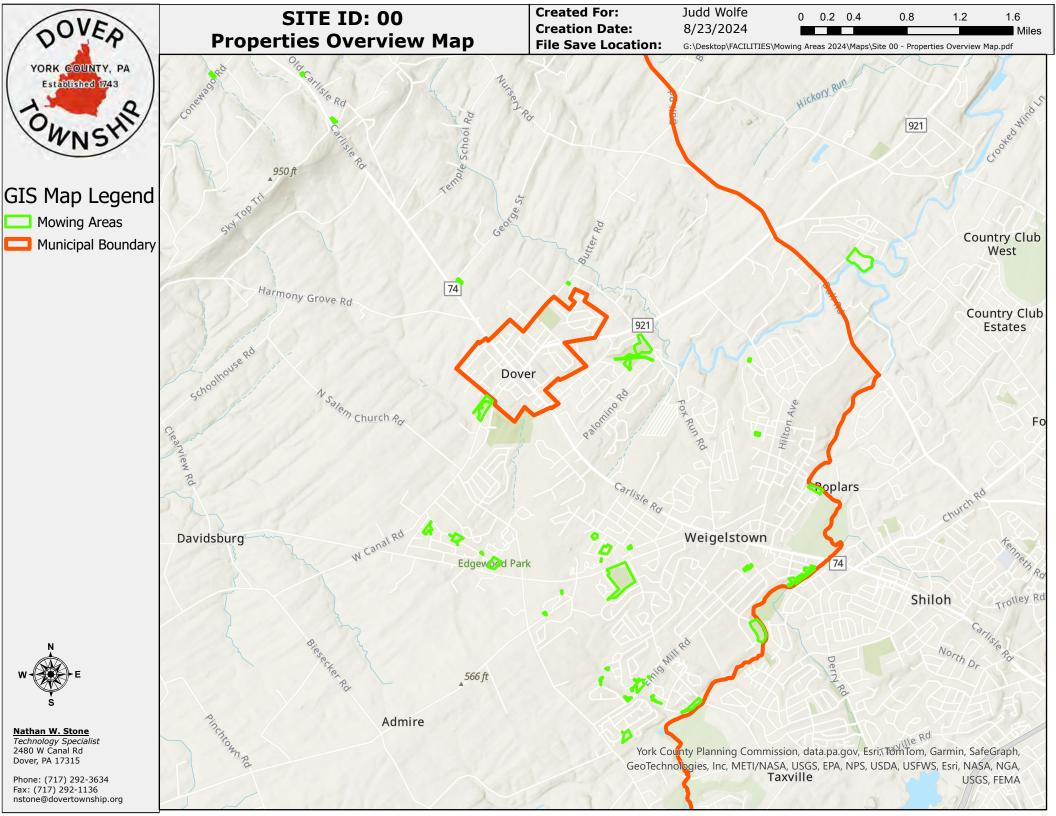

The contractor agrees that he or she has received **Attachment #1** and drawings of all **thirty-five (35) sites** and understands the approximate areas as shown. The contractor also agrees to visit each site with a representative of the Township prior to the start of this contract.