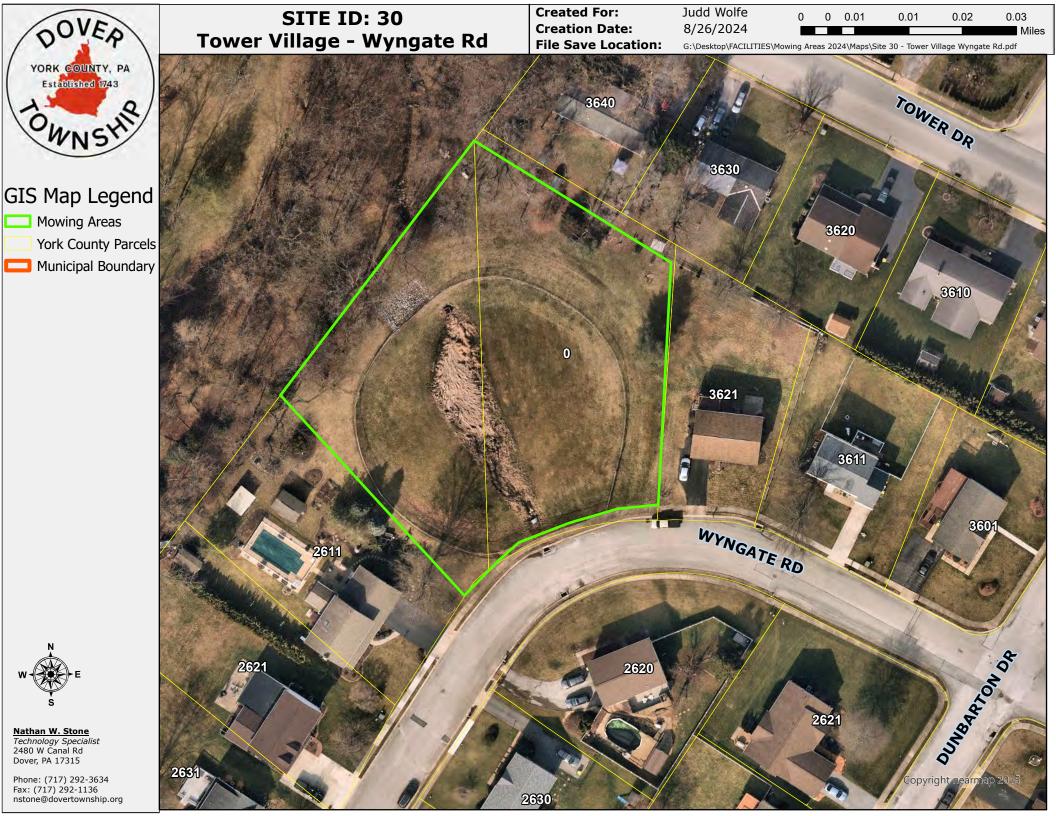

| Dover Township<br>Developed Properties, Detention Ponds |                        |                                 |             |         | WORK ORDER                                                                                    |                              |                                                                                                                                                                        |
|---------------------------------------------------------|------------------------|---------------------------------|-------------|---------|-----------------------------------------------------------------------------------------------|------------------------------|------------------------------------------------------------------------------------------------------------------------------------------------------------------------|
| SITE<br>I.D.#                                           | Site<br>Description    | Location                        | Area        | Mowings | DIRECTIONS TO SITE FROM THE SQUARE IN DOVER                                                   | Coordinates<br>and Links     | GENERAL INSTRUCTIONS PER LOT. Plus windrow grass clipping must be raked and removed, blow grass from walks and driveways, standard mow heigth unless a special request |
| 30                                                      | Tower Village          | Wyngate Rd                      | 1.4 acres   | weekly  | SOUTH CARLISLE RD, RIGHT TOWER DR. RIGHT DUNBARTON RD, RIGHT WYNNGATE RD                      | 39.983501, -<br>76.839806    | MOW BANKS AND BOTTOM AS MUCH AS POSSIBLE, TRIM FENCE                                                                                                                   |
| 31                                                      | Emig Mill<br>Village   | Village Square Dr               | 1.45 acres  | weekly  | WEST WEST CANAL RD, LEFT SALEM CHURCH RD, LEFT EMIG MILL RD, POND AT VILLAGE SQUARE DR        | 39.965675, -<br>76.835325    | MOW BANKS AND BOTTOM<br>, TRIM FENCE                                                                                                                                   |
| 32                                                      | North Sewer            | George St                       | 0.5 acres   | weekly  | CARLISLE ROAD NORTH, RIGHT ON GEORGE STREET TO LOT ON RIGHT                                   | 40.011691, -<br>76.858612    | Trimming at signs and poles.                                                                                                                                           |
| 33                                                      | WWTP                   | Graffius Rd,<br>Conewago Twp    | 5 acres     | weekly  | EAST ON CANAL RD, RIGHT ON BULL RD, LEFT ON GRAFFIUS RD WWTP ON RIGHT                         | 40.013203, -<br>76.801232    | ** SPECIAL NOTE **                                                                                                                                                     |
| 34                                                      | Right of Way           | Between 3520 &<br>Rock Creek Rd | < 0.1 acres | weekly  | South on Carlisle Rd (Rt74), right on Tower Dr, right on Rockcreek Dr, right on deadend road  | 76° 50′ 18"W<br>39° 58′ 50"N | Trimming and Mowing                                                                                                                                                    |
| 35                                                      | Center Island &<br>BMP | Equinox Rd                      | 0.30 acres  | weekly  | South on Carlisle Rd (Rt 74), right on Emig Mill Rd, right on Solar Dr, left on<br>Equinox Rd | 76° 50′ 13"W<br>39° 58′ 5"N  | Trimming and Mowing                                                                                                                                                    |