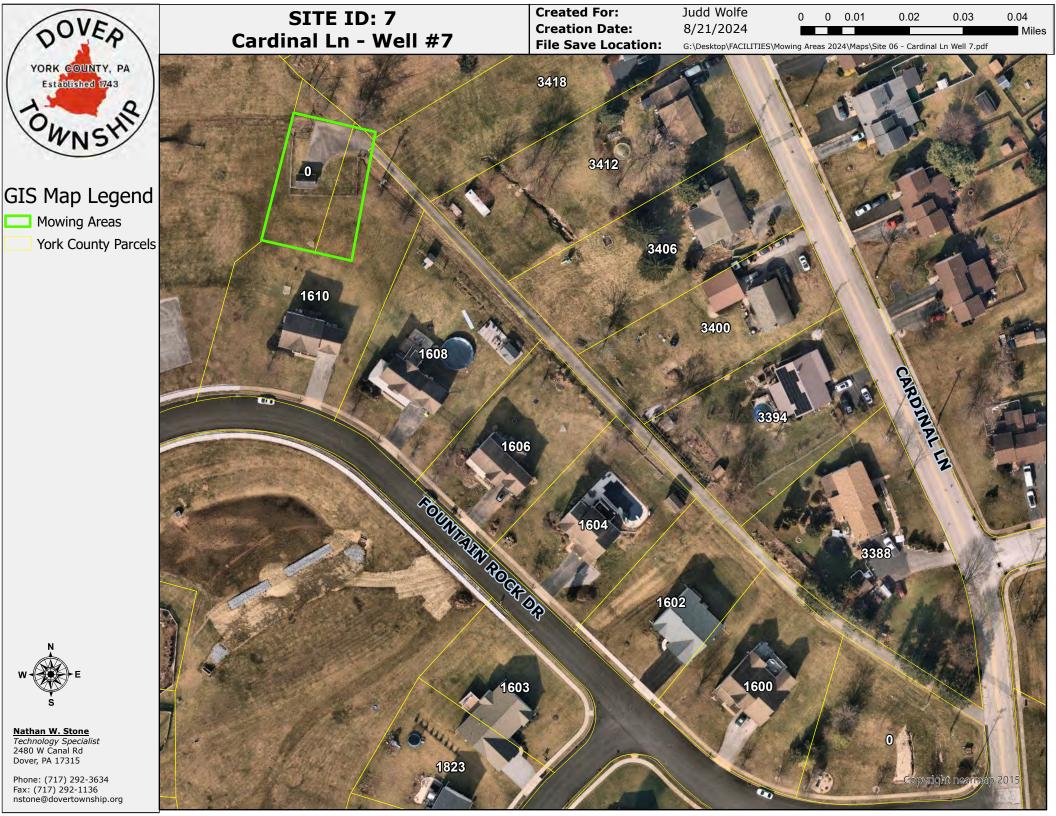

# CONTRACTED MOWING SERVICES WORK ORDERS PER LOT

| SITE<br>I.D. # | Site<br>Description | Location          | Area      | mowings | DIRECTIONS TO SITE FROM THE SQUARE IN DOVER                                                    | Coordinates and Links                   | GENERAL INSTRUCTIONS PER LOT. Plus windrow grass clipping must be raked and removed, blow grass from walks and driveways, standard mow heigth unless a special request |
|----------------|---------------------|-------------------|-----------|---------|------------------------------------------------------------------------------------------------|-----------------------------------------|------------------------------------------------------------------------------------------------------------------------------------------------------------------------|
| 1              | Water Tank          | Stauton Ave       | 0.4 ACRES | weekly  | SOUTH CARLISLE RD. TO LEFT HILTON AVE TO LEFT ON STAUTON AVE. 2 BLKS ON LEFT                   | 39.994560, -<br>76.816546               | TRIM FENCE AND ALL OBJECTS                                                                                                                                             |
| 2              | Wells 1&2           | Poplars Rd        | 3 ACRES   | weekly  | SOUTH CARLISLE RD TO LEFT POPLAR RD WELL HOUSE ON RIGHT AT BRIDGE                              | 39.988483, -<br>76.808242               | TRIM FENCE AND ALL OBJECTS                                                                                                                                             |
| 3              | Well 3              | Locust Rd         | 0.2 ACRES | weekly  | SOUTH CARLISLE RD RIGHT DAVIDSBURG RD, RIGHT TOWER DR, RIGHT LOCUST RD. TANK ON LEFT           | 39.982281, -<br>76.834723               | TRIM FENCE AND ALL OBJECTS                                                                                                                                             |
| 4              | Well 4              | Pine Rd           | 1.5 ACRES | weekly  | SOUTH CARLISLE RD RIGHT PINE RD TO END OF PINE RD                                              | 39.978007, -<br>76.812191               | TRIM FENCE AND ALL OBJECTS                                                                                                                                             |
| 5              | Well 5              | Emig Mill Rd      | 0.2 ACRES | weekly  | SOUTH CARLISLE RD RIGHT EMIG MILL RD 1/2 BLK PASSED OAKLAND RD                                 | 39.968071, -<br>76.832252               | TRIM FENCE AND ALL OBJECTS                                                                                                                                             |
| 6              | Well 6              | Butter Rd         | 1 ACRES   | weekly  | NORTH MAIN ST (BORO) RIGHT BUTTER RD JUST BEFORE FOX RUN RD WELL ON RIGHT                      | <u>40.011260, -</u><br><u>76.843143</u> | TRIM FENCE AND ALL OBJECTS                                                                                                                                             |
| 7              | Well 7              | Cardinal Ln       | 0.5 ACRES | weekly  | SOUTH CARLISLE RD LEFT HILTON AVE LEFT ON CARDINAL JUST PASSED FOUNTAIN ROCK DRIVE WAY ON LEFT | <u>40.002678, -</u><br><u>76.817495</u> | TRIM FENCE AND ALL OBJECTS                                                                                                                                             |
| 8              | Well 8              | Conewago Rd       | 0.9 ACRES | weekly  | NORTH CARLISLE RD LEFT CONEWAGO RD WELL ON RIGHT                                               | <u>40.034612, -</u><br><u>76.893694</u> | TRIM FENCE AND ALL OBJECTS                                                                                                                                             |
| 9              | Well 9              | Grenway Rd        | 0.4 ACRES | weekly  | SOUTH CARLISLE RD, RIGHT EMIG MILL RD RIGHT ON GRENWAY AVE. WELL DRIVE WAY ON LEFT             | 39.979927, -<br>76.818270               | TRIM FENCE AND ALL OBJECTS                                                                                                                                             |
| 10             | Well 10             | Emig Mill Village | 0.5 ACRES | weekly  | SOUTH CARLISLE RD RIGHT EMIG MILL RD RIGHT ON VILLAGE SQUARE RD DRIVE WAY ON RIGHT             | <u>39.968000, -</u><br><u>76.839000</u> | TRIM FENCE AND ALL OBJECTS                                                                                                                                             |
| 11             | Booster             | Old Carlisle Rd   | 0.2 ACRES | weekly  | NORTH CARLISLE RD RIGHT ON CONEWAGO RD LEFT ON OLD CARLISLE RD PUMP ON LEFT                    | <u>40.034457, -</u><br><u>76.880687</u> | TRIM FENCE AND ALL OBJECTS                                                                                                                                             |
| 12             | Water Tank          | Sky Top Trl       | 1.7 ACRES | weekly  | NORTH CARLISLE RD RIGHT ON SKY TOP TRAIL TANK ON LEFT                                          | <u>40.029171, -</u><br><u>76.876063</u> | TRIM FENCE AND ALL OBJECTS                                                                                                                                             |
| 13             | Water Tank          | Admire Rd         | 0.2 ACRES | weekly  | WEST ON WEST CANAL RD LEFT SOUTH SALEM CHURCH RD LEFT ADMIRE RD TANK<br>ON LEFT                | 39.975099, -<br>76.846923               | TRIM FENCE AND ALL OBJECTS                                                                                                                                             |
| 14             | Pump House          | Admire Springs Dr | 0.1 ACRES | weekly  | SOUTH CARLISLE RD RIGHT DAVIDSBURG RD LEFT ADMIRE RD RIGHT ON ADMIRE SPRINGS PUMP ON RIGHT     | 39.977413, -<br>76.844554               | TRIM FENCE AND ALL OBJECTS                                                                                                                                             |